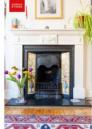

LIVING/DINING ROOM Gas fire with tiled insert and timber mantle over, bay window, fitted shelves and cupboards in alcoves, radiator, stripped floorboards, coving.