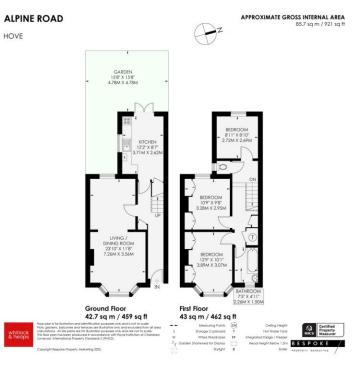

**ENTRANCE HALL** Stripped floorboards, radiator.

KITCHEN/BREAKFAST ROOM Double aspect and incorporating stainless steel sink unit with drainer and mixer tap, adjacent worksurface with cupboards and drawers under, matching eye level wall cupboards, four ring gas hob with concealed extractor over, electric oven, appliance space, tiled splashback, UPVC double glazed window, 'Glow Worm' gas fired boiler, understairs cupboard, tiled floor, radiator, French doors to patio.

LIVING/DINING ROOM Gas fire with tiled insert and timber mantle over, bay window, fitted shelves and cupboards in alcoves, radiator, stripped floorboards, coving.

## FIRST FLOOR

**LANDING** Two fitted cupboards with one housing the hot water cylinder, hatch to loft space.

BEDROOM 1 Bay window, two fitted double wardrobes, stripped floorboards, radiator.

BEDROOM 2 Two fitted double wardrobes, UPVC double glazed window, radiator.

**BEDROOM 3** UPVC double glazed window, radiator.

**BATHROOM** White suite comprising panelled bath with electric shower over, pedestal wash hand basin, part tiled walls, radiator, tiled floor.

**CLOAKROOM** Comprising low level w.c, radiator, UPVC double glazed window.

WEST FACING PATIO Being low maintenance and

Portslade Branch 48 Boundary Road, Portslade BN3 4EF portslade@whitlockandheaps.co.uk 01273 422706

Hove Branch 65 Sackville Road, Hove BN3 3WE hove@whitlockandheaps.co.uk 01273 778577