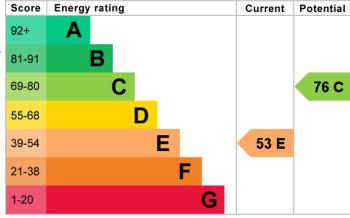

floor, radiator, French doors to patio.

LIVING/DINING ROOM Gas fire with tiled insert and timber mantle over, bay window, fitted shelves and cupboards in alcoves, radiator, stripped floorboards, coving.

## FIRST FLOOR

**LANDING** Two fitted cupboards with one housing the hot water cylinder, hatch to loft space.

BEDROOM 1 Bay window, two fitted double wardrobes, stripped floorboards, radiator.

BEDROOM 2 Two fitted double wardrobes, UPVC double glazed window, radiator.

**BEDROOM 3** UPVC double glazed window, radiator.

**BATHROOM** White suite comprising panelled bath with electric shower over, pedestal wash hand basin, part tiled walls, radiator, tiled floor.

**CLOAKROOM** Comprising low level w.c, radiator, UPVC double glazed window.

WEST FACING PATIO Being low maintenance and





Portslade Branch 48 Boundary Road, Portslade BN3 4EF portslade@whitlockandheaps.co.uk 01273 422706







Hove Branch 65 Sackville Road, Hove BN3 3WE hove@whitlockandheaps.co.uk 01273 778577