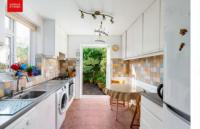

**ENTRANCE HALL** Stripped floorboards, radiator.

KITCHEN/BREAKFAST ROOM Double aspect and incorporating stainless steel sink unit with drainer and mixer tap, adjacent worksurface with cupboards and drawers under, matching eye level wall cupboards, four ring gas hob with concealed extractor over, electric oven, appliance space, tiled splashback, UPVC double glazed window, 'Glow Worm' gas fired boiler, understairs cupboard, tiled floor, radiator, French doors to patio.