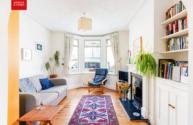

LIVING/DINING ROOM Gas fire with tiled insert and timber mantle over, bay window, fitted shelves and cupboards in alcoves, radiator, stripped floorboards, coving.