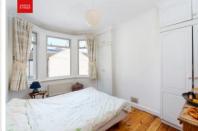

## FIRST FLOOR

**LANDING** Two fitted cupboards with one housing the hot water cylinder, hatch to loft space.

BEDROOM 1 Bay window, two fitted double wardrobes, stripped floorboards, radiator.

BEDROOM 2 Two fitted double wardrobes, UPVC double glazed window, radiator.

**BEDROOM 3** UPVC double glazed window, radiator.

**BATHROOM** White suite comprising panelled bath with electric shower over, pedestal wash hand basin, part tiled walls, radiator, tiled floor.

**CLOAKROOM** Comprising low level w.c, radiator, UPVC double glazed window.