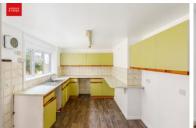

**ENTRANCE HALL** Electric heater, cupboard housing electrics, understairs storage.

**KITCHEN** Incorporating stainless steel sink with mixer taps and drainer, vinyl work surfaces with cupboards below and matching eye level cupboards. Space for washing machine, undercounter fridge, breakfast bar, pantry area, UPVC double glazed windows to side, UPVC double blazed frosted door to garden, extractor.