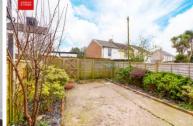

## **OUTSIDE**

**GARDEN** Southerly facing rear garden being mostly paved with borders to sides, door to storage space, separate cupboard with outdoor tap, gate for rear access.

**FRONT** Being paved to front with space for bins.