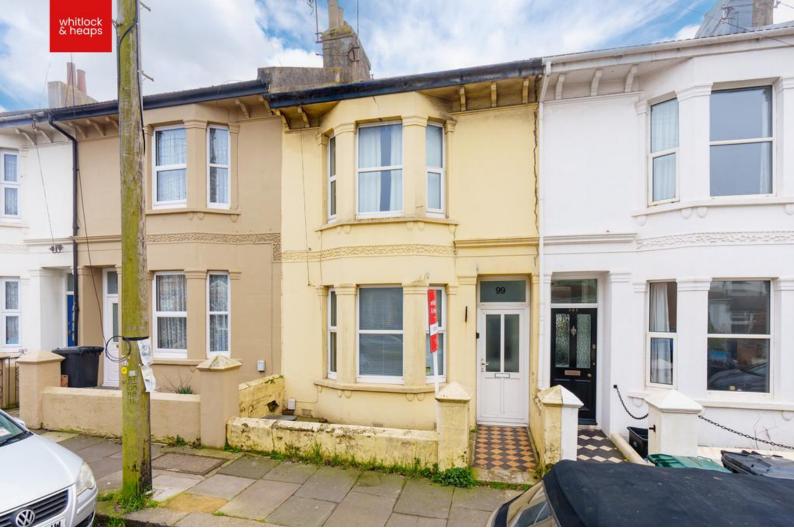

## 99 St. Andrews Road East Sussex BN41 1DD

Asking Price Of £475,000

- SOUTH FACING GARDEN
- KITCHEN/BREAKFAST ROOM
- LIVING ROOM
- DINING ROOM

- THREE BEDROOMS
- BATHROOM
- NO ONWARD CHAIN
- CONVENIENT LOCATION

Whitlock & Heaps are delighted to bring this bay fronted Victorian family home to market being sold for the first time in over eighty years. Offering three good size bedrooms, two reception rooms on the ground floor onto the kitchen/breakfast room that leads onto the south facing rear garden. The house is brought to market with no onward chain.