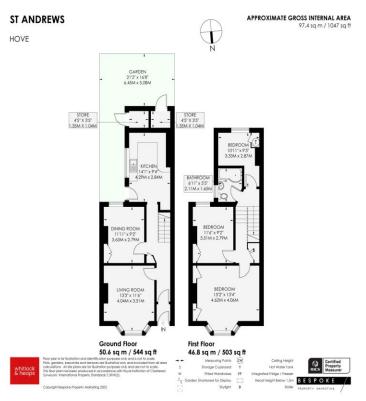

## 99 St. Andrews Road East Sussex BN41 1DD

Asking Price Of £475,000

- SOUTH FACING GARDEN
- KITCHEN/BREAKFAST ROOM
- LIVING ROOM
- DINING ROOM

- THREE BEDROOMS
- BATHROOM
- NO ONWARD CHAIN
- CONVENIENT LOCATION

Whitlock & Heaps are delighted to bring this bay fronted Victorian family home to market being sold for the first time in over eighty years. Offering three good size bedrooms, two reception rooms on the ground floor onto the kitchen/breakfast room that leads onto the south facing rear garden. The house is brought to market with no onward chain.

**ENTRANCE HALL** Electric heater, cupboard housing electrics, understairs storage.

**KITCHEN** Incorporating stainless steel sink with mixer taps and drainer, vinyl work surfaces with cupboards below and matching eye level cupboards. Space for washing machine, undercounter fridge, breakfast bar, pantry area, UPVC double glazed windows to side, UPVC double blazed frosted door to garden, extractor.

**LIVING ROOM** Feature fireplace, electric radiator, UPVC double glazed bay window.

**DINING ROOM** Fitted cupboard, UPVC double glazed window overlooking garden, electric radiator.

LANDING Storage on far side.

**BEDROOM** UPVC double glazed bay window, fitted cupboards, electric radiator, loft hatch above.

**BEDROOM** UPVC double glazed window overlooking garden, fitted cupboard, electric radiator.

**BEDROOM** Storage above, separate cupboard housing water tank, UPVC double glazed window overlooking garden.

**BATHROOM** Being partially tiled, panelled bath with electric 'Triton' shower over, vanity unit, fitted towel rail,

Whitlock & Heaps are delighted to bring this bay fronted low level w.c, UPVC double glazed frosted window, Victorian family home to market being sold for the first extractor.

## **OUTSIDE**

**GARDEN** Southerly facing rear garden being mostly paved with borders to sides, door to storage space, separate cupboard with outdoor tap, gate for rear access.

**FRONT** Being paved to front with space for bins.