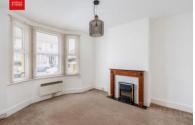

**LIVING ROOM** Feature fireplace, electric radiator, UPVC double glazed bay window.

**DINING ROOM** Fitted cupboard, UPVC double glazed window overlooking garden, electric radiator.

LANDING Storage on far side.