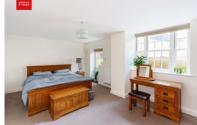

**LIVING/DINING ROOM** South facing with two sash windows, radiator.

**BEDROOM 1** Window and door to patio, two radiators.

**BEDROOM 2** Cupboard housing gas fired boiler, radiator.

**SHOWER ROOM** Comprising walk in shower with tiled surround, wash hand basin with drawer under, low level w.c, part tiled walls, heated ladder style towel rail.