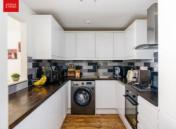

## PRIVATE STREET ENTRANCE

**ENTRANCE HALL** Two fitted cupboards, radiator.

**KITCHEN** Incorporating stainless steel sink unit with drainer and mixer tap, adjacent laminate worksurface with cupboards and drawers under, matching eye level wall cupboards, inset four ring gas hob with extractor over, electric oven, integrated fridge/freezer and dishwasher, space for washing machine, tiled splashback, opening to living room.