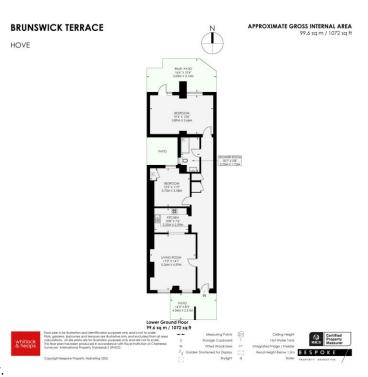

## PRIVATE STREET ENTRANCE

**ENTRANCE HALL** Two fitted cupboards, radiator.

**KITCHEN** Incorporating stainless steel sink unit with drainer and mixer tap, adjacent laminate worksurface with cupboards and drawers under, matching eye level wall cupboards, inset four ring gas hob with extractor over, electric oven, integrated fridge/freezer and dishwasher, space for washing machine, tiled splashback, opening to living room.

**LIVING/DINING ROOM** South facing with two sash windows, radiator.

**BEDROOM 1** Window and door to patio, two radiators.

**BEDROOM 2** Cupboard housing gas fired boiler, radiator.

**SHOWER ROOM** Comprising walk in shower with tiled surround, wash hand basin with drawer under, low level w.c, part tiled walls, heated ladder style towel rail.