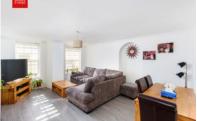

**LIVING/DINING ROOM** South facing with two sash windows, radiator.

**BEDROOM 1** Window and door to patio, two radiators.

**BEDROOM 2** Cupboard housing gas fired boiler, radiator.

**SHOWER ROOM** Comprising walk in shower with tiled surround, wash hand basin with drawer under, low level w.c, part tiled walls, heated ladder style towel rail.