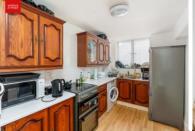

ENTRANCE HALL Two fitted cupboards, radiator.

**KITCHEN** Incorporating stainless steel sink unit with drainer and mixer tap, adjacent laminate worksurface with cupboards and drawers under, matching eye level wall cupboards, electric cooker, appliance space, tiled splashback, double glazed window, radiator.