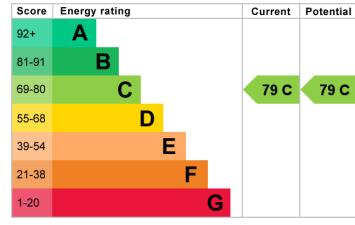

electric cooker, appliance space, tiled splashback, double glazed window, radiator.

**LIVING/DINING ROOM** Double glazed window, radiator.

**BEDROOM** Fitted wardrobes, double glazed window, radiator.

**BATHROOM** Comprising panelled bath with separate shower over, glazed shower screen, pedestal wash hand basin, low level w.c, part tiled walls, radiator.

**OUTSIDE** GROUND FLOOR COMMUNAL LAWN AND SEATING AREA

## **OUTGOINGS**

Share of Freehold

Lease: 240 years remaining

Maintenance: 25th March 2024 - 24th March 2025

£1,643.74

Council Tax Band B (taken from <a href="www.brighton-hove.gov.uk/counci-tax">www.brighton-hove.gov.uk/counci-tax</a>). We advise that you check this information, we will not be held responsible if the council tax band differs when occupying the property.





Portslade Branch
48 Boundary Road, Portslade BN3 4EF
portslade@whitlockandheaps.co.uk
01273 422706