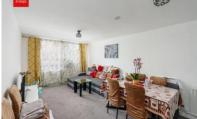

**LIVING/DINING ROOM** Double glazed window, radiator.

**BEDROOM** Fitted wardrobes, double glazed window, radiator.

**BATHROOM** Comprising panelled bath with separate shower over, glazed shower screen, pedestal wash hand basin, low level w.c, part tiled walls, radiator.