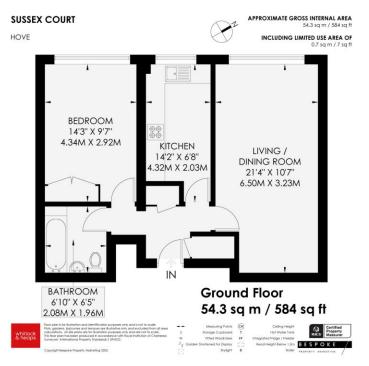

ENTRANCE HALL Two fitted cupboards, radiator.

**KITCHEN** Incorporating stainless steel sink unit with drainer and mixer tap, adjacent laminate worksurface with cupboards and drawers under, matching eye level wall cupboards, electric cooker, appliance space, tiled splashback, double glazed window, radiator.

**LIVING/DINING ROOM** Double glazed window, radiator.

**BEDROOM** Fitted wardrobes, double glazed window, radiator.

**BATHROOM** Comprising panelled bath with separate shower over, glazed shower screen, pedestal wash hand basin, low level w.c, part tiled walls, radiator.

**OUTSIDE** GROUND FLOOR COMMUNAL LAWN AND SEATING AREA