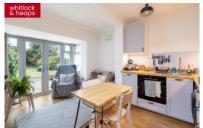

**ENTRANCE HALL** Hall to all rooms.

**STUDIO** Living space with UPVC double glazed window overlooking side.

**KITCHEN/DINER** Wooden work surfaces with cupboards below and matching eye level cupboards, fitted dishwasher, fridge freezer, four ring Bosch induction hob with extractor above, fitted Bosch oven, space for washing machine. Stainless steel sink with tiled splashback.

Dining area with doors to garden.

**SHOWER ROOM** Step in shower cubicle being fully tiled, vanity unit heated towel rail, low level w.c, extractor fan.

**OUTSIDE** Private paved patio, grass area being laid to lawn being communal.