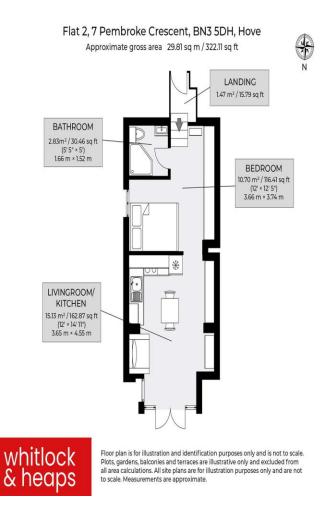

**ENTRANCE HALL** Hall to all rooms.

**STUDIO** Living space with UPVC double glazed window overlooking side.

**KITCHEN/DINER** Wooden work surfaces with cupboards below and matching eye level cupboards, fitted dishwasher, fridge freezer, four ring Bosch induction hob with extractor above, fitted Bosch oven, space for washing machine. Stainless steel sink with tiled splashback.

Dining area with doors to garden.

**SHOWER ROOM** Step in shower cubicle being fully tiled, vanity unit heated towel rail, low level w.c, extractor fan.

**OUTSIDE** Private paved patio, grass area being laid to lawn being communal.