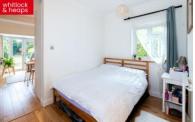

**ENTRANCE HALL** Hall to all rooms.

**STUDIO** Living space with UPVC double glazed window overlooking side.

**KITCHEN/DINER** Wooden work surfaces with cupboards below and matching eye level cupboards, fitted dishwasher, fridge freezer, four ring Bosch induction hob with extractor above, fitted Bosch oven, space for washing machine. Stainless steel sink with tiled splashback.