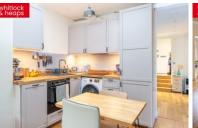

**ENTRANCE HALL** Hall to all rooms.

**STUDIO** Living space with UPVC double glazed window overlooking side.

**KITCHEN/DINER** Wooden work surfaces with cupboards below and matching eye level cupboards, fitted dishwasher, fridge freezer, four ring Bosch induction hob with extractor above, fitted Bosch oven, space for washing machine. Stainless steel sink with tiled splashback.

Dining area with doors to garden.

**SHOWER ROOM** Step in shower cubicle being fully tiled, vanity unit heated towel rail, low level w.c, extractor fan.

**OUTSIDE** Private paved patio, grass area being laid to lawn being communal.