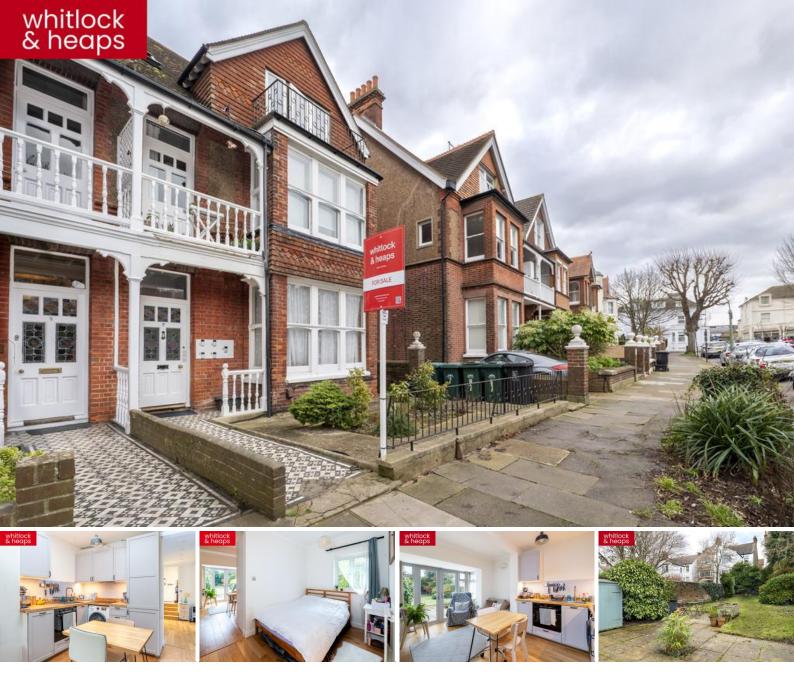

## Asking Price Of £240,000

- SPACIOUS FLAT
- PART OF THE GROUND FLOOR
- PERIOD BUILDING
- PRIVATE PATIO

- COMMUNAL GARDEN
- MODERN KITCHEN
- SHARE OF FREEHOLD
- NO ONWARD CHAIN

01273 778577 whitlockandheaps.co.uk Whitlock & Heaps are delighted to present to market this good size studio flat forming part of the ground floor of this period building. Boasting a modern feel throughout and benefitting from a private patio leading on to the communal garden.

Bus routes operate locally making public transport throughout the city easy. You are within close proximity to both Portland Road and George Street with their wide array of shopping facilities, eateries and cafés. The property is situated in the sought after Pembroke Crescent and is brought to market with a share in the freehold and no onward chain.

ENTRANCE HALL Hall to all rooms.

**STUDIO** Living space with UPVC double glazed window overlooking side.

**KITCHEN/DINER** Wooden work surfaces with cupboards below and matching eye level cupboards, fitted dishwasher, fridge freezer, four ring Bosch induction hob with extractor above, fitted Bosch oven, space for washing machine. Stainless steel sink with tiled splashback.

Dining area with doors to garden.

**SHOWER ROOM** Step in shower cubicle being fully tiled, vanity unit heated towel rail, low level w.c, extractor fan.

**OUTSIDE** Private paved patio, grass area being laid to lawn being communal.