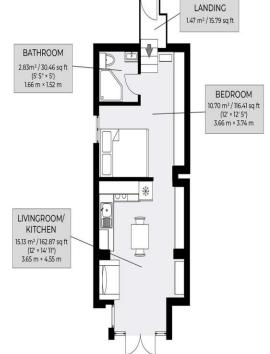

ENTRANCE HALL Hall to all rooms.

**STUDIO** Living space with UPVC double glazed window overlooking side.

**KITCHEN/DINER** Wooden work surfaces with cupboards below and matching eye level cupboards, fitted dishwasher, fridge freezer, four ring Bosch induction hob with extractor above, fitted Bosch oven, space for washing machine. Stainless steel sink with tiled splashback.

Dining area with doors to garden.

**SHOWER ROOM** Step in shower cubicle being fully tiled, vanity unit heated towel rail, low level w.c, extractor fan.

**OUTSIDE** Private paved patio, grass area being laid to lawn being communal.

OUTGOINGS Share in the freehold Lease has 999 years from 2018 Maintenance £125 pcm Building is self managed

Floor plan is for illustration and identification purposes only and is not to scale. Plots, gardens, balconies and terraces are illustrative only and excluded from all area calculations. All site plans are for illustration purposes only and are not to scale. Measurements are approximate.