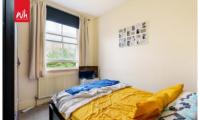

**LIVING ROOM** Sash window with easterly aspect, radiator.

**BEDROOM** Sash window with easterly aspect, radiator.

**BATHROOM** Comprising panelled bath with shower over being partially tiled, 'Worcester' gas fired combination boiler, pedestal wash hand basin, low level w.c., sash window with southerly aspect.