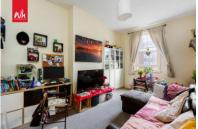

**LIVING ROOM** Sash window with easterly aspect, radiator.

**BEDROOM** Sash window with easterly aspect, radiator.

**BATHROOM** Comprising panelled bath with shower over being partially tiled, 'Worcester' gas fired combination boiler, pedestal wash hand basin, low level w.c., sash window with southerly aspect.