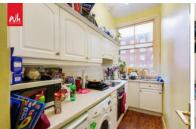

**ENTRANCE HALL** Cupboard housing electrics, separate storage cupboards, thermostat, intercom.

**KITCHEN** Incorporating stainless steel bowl sink with mixer tap and drainer, vinyl work surfaces with cupboards below and matching eye level cupboards, four ring electric hob with oven below and extractor above, space for: fridge and washing machine, sash window with easterly aspect.