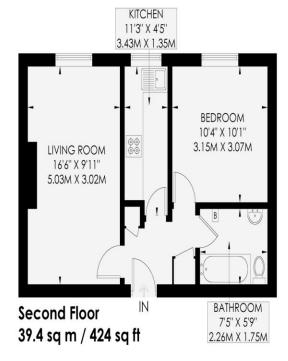

**ENTRANCE HALL** Cupboard housing electrics, separate storage cupboards, thermostat, intercom.

**KITCHEN** Incorporating stainless steel bowl sink with mixer tap and drainer, vinyl work surfaces with cupboards below and matching eye level cupboards, four ring electric hob with oven below and extractor above, space for: fridge and washing machine, sash window with easterly aspect.

**LIVING ROOM** Sash window with easterly aspect, radiator.

**BEDROOM** Sash window with easterly aspect, radiator.

**BATHROOM** Comprising panelled bath with shower over being partially tiled, 'Worcester' gas fired combination boiler, pedestal wash hand basin, low level w.c., sash window with southerly aspect.