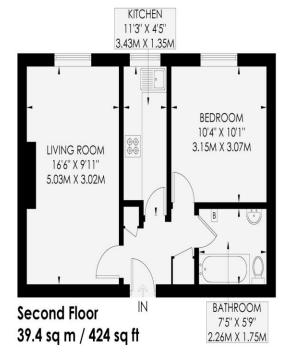

**ENTRANCE HALL** Cupboard housing electrics, separate storage cupboards, thermostat, intercom.

**KITCHEN** Incorporating stainless steel bowl sink with mixer tap and drainer, vinyl work surfaces with cupboards below and matching eye level cupboards, four ring electric hob with oven below and extractor above, space for: fridge and washing machine, sash window with easterly aspect.

LIVING ROOM Sash window with easterly aspect, radiator.

**BEDROOM** Sash window with easterly aspect, radiator.

**BATHROOM** Comprising panelled bath with shower over being partially tiled, 'Worcester' gas fired combination boiler, pedestal wash hand basin, low level w.c., sash window with southerly aspect.

**OUTGOINGS** Share of freehold Lease 999 from 25th March 1981 Service Charge for 6 months £764

Car Parking: Zone N Council Tax: Band B

HOVE

WWW FPC4U COM

Portslade Branch 48 Boundary Road, Portslade BN3 4EF portslade@whitlockandheaps.co.uk 01273 422706