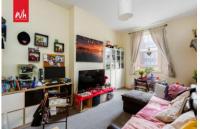

LIVING ROOM Sash window with easterly aspect, radiator.

**BEDROOM** Sash window with easterly aspect, radiator.

**BATHROOM** Comprising panelled bath with shower over being partially tiled, 'Worcester' gas fired combination boiler, pedestal wash hand basin, low level w.c., sash window with southerly aspect.