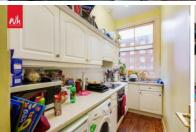

**ENTRANCE HALL** Cupboard housing electrics, separate storage cupboards, thermostat, intercom.

**KITCHEN** Incorporating stainless steel bowl sink with mixer tap and drainer, vinyl work surfaces with cupboards below and matching eye level cupboards, four ring electric hob with oven below and extractor above, space for: fridge and washing machine, sash window with easterly aspect.