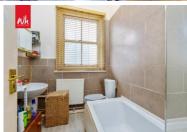

LIVING ROOM Sash window with easterly aspect, radiator.

**BEDROOM** Sash window with easterly aspect, radiator.

**BATHROOM** Comprising panelled bath with shower over being partially tiled, 'Worcester' gas fired combination boiler, pedestal wash hand basin, low level w.c., sash window with southerly aspect.