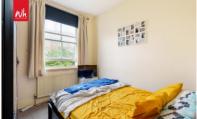

LIVING ROOM Sash window with easterly aspect, radiator.

**BEDROOM** Sash window with easterly aspect, radiator.

**BATHROOM** Comprising panelled bath with shower over being partially tiled, 'Worcester' gas fired combination boiler, pedestal wash hand basin, low level w.c., sash window with southerly aspect.