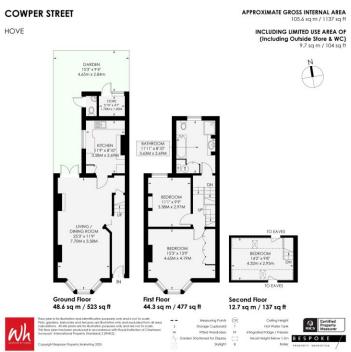

ENTRANCE HALL Radiator, thermostat, picture rails above.

**KITCHEN** Large stainless steel bowl sink with tiled splashback, mixer taps and drainer. Vinyl work surfaces with cupboards below and matching eye level cupboards, radiator, single glazed window with Westerly aspect.

**LIVING DINER** Feature fireplace with hearth, UPVC double glazed bay window to front. Dining area with radiators and double doors to garden.

LANDING Door to all rooms.

**BEDROOM** UPVC double glazed bay window, fitted wardrobes, radiator.

**BEDROOM** Radiator, UPVC double glazed window overlooking garden.

**BATHROOM** Comprising panelled bath with splashback, separate shower cubicle with 'Triton' electric shower, vanity wash hand basin, fitted cupboards, separate cupboard housing 'Vaillant' gas fired conventional boiler with separate water tank, loft hatch above.

**BEDROOM** Access to eaves storage, double glazed Velux windows.

**OUTSIDE** Raised borders with mature plants with the rear being paved. Door to outdoor w.c with wash hand basin and secondary door to:

**WORKSHOP** With power and worktops.