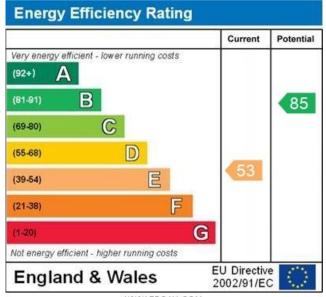

## Freehold

Council Tax Band C (taken from <u>www.brighton-</u> hove.gov.uk/council-tax).

We advise that you check this information, we will not be held responsible if the council tax band differs when occupying the property.