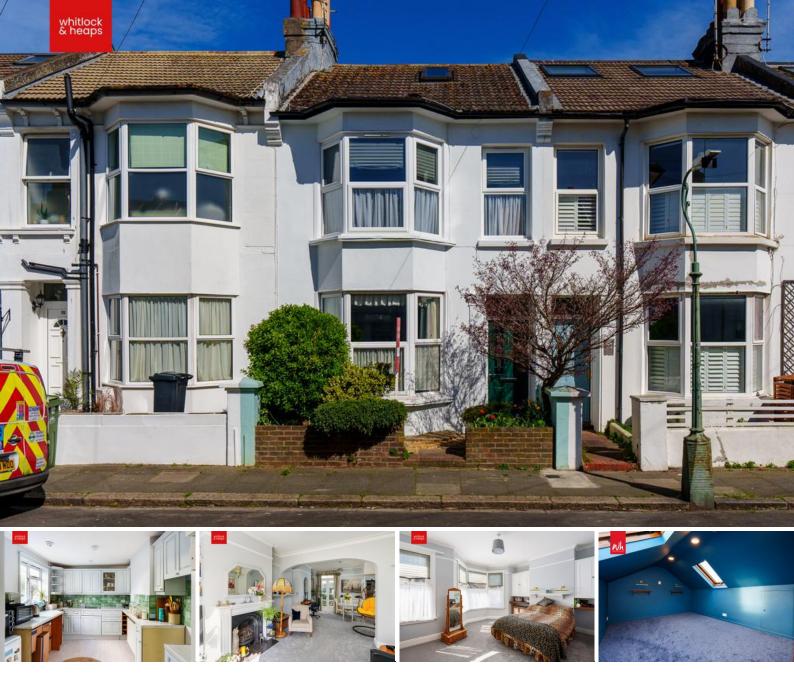

## Asking Price Of £630,000

- VICTORIAN FAMILY HOME
- THREE DOUBLE BEDROOMS
- WORKSHOP
- MODERN KITCHEN AND BATHROOM

- PRIVATE GARDEN
- POETS CORNER
- NEW HEATING SYSTEM
- RECENTLY RENOVATED

01273 778577 whitlockandheaps.co.uk Whitlock & Heaps are delighted to present to market this bay fronted Victorian three double bedroom family home situated in the sought after Poets Corner. This home boasts ample living space, double bedrooms, a modern kitchen and bathroom being double glazed throughout. Having been recently renovated and painted on the interior and exterior.

ENTRANCE HALL Radiator, thermostat, picture rails above.

**KITCHEN** Large stainless steel bowl sink with tiled splashback, mixer taps and drainer. Vinyl work surfaces with cupboards below and matching eye level cupboards, radiator, single glazed window with Westerly aspect.

**LIVING DINER** Feature fireplace with hearth, UPVC double glazed bay window to front. Dining area with radiators and double doors to garden.

LANDING Door to all rooms.

**BEDROOM** UPVC double glazed bay window, fitted wardrobes, radiator.

**BEDROOM** Radiator, UPVC double glazed window overlooking garden.

**BATHROOM** Comprising panelled bath with splashback, separate shower cubicle with 'Triton' electric shower, vanity wash hand basin, fitted cupboards, separate cupboard housing 'Vaillant' gas fired conventional boiler with separate water tank, loft hatch above.

**BEDROOM** Access to eaves storage, double glazed Velux windows.

**OUTSIDE** Raised borders with mature plants with the rear being paved. Door to outdoor w.c with wash hand basin and secondary door to:

**WORKSHOP** With power and worktops.