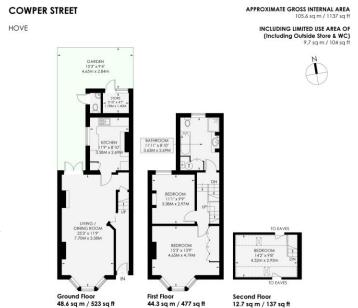

ENTRANCE HALL Radiator, thermostat, picture rails above.

**KITCHEN** Large stainless steel bowl sink with tiled splashback, mixer taps and drainer. Vinyl work surfaces with cupboards below and matching eye level cupboards, radiator, single glazed window with Westerly aspect.

**LIVING DINER** Feature fireplace with hearth, UPVC double glazed bay window to front. Dining area with radiators and double doors to garden.

LANDING Door to all rooms.

**BEDROOM** UPVC double glazed bay window, fitted wardrobes, radiator.

**BEDROOM** Radiator, UPVC double glazed window overlooking garden.

**BATHROOM** Comprising panelled bath with splashback, separate shower cubicle with 'Triton' electric shower, vanity wash hand basin, fitted cupboards, separate cupboard housing 'Vaillant' gas fired conventional boiler with separate water tank, loft hatch above.

**BEDROOM** Access to eaves storage, double glazed Velux windows.

**OUTSIDE** Raised borders with mature plants with the rear being paved. Door to outdoor w.c with wash hand basin and secondary door to:

**WORKSHOP** With power and worktops.