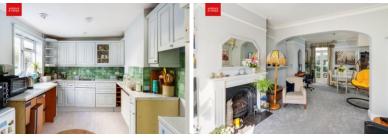

ENTRANCE HALL Radiator, thermostat, picture rails above.

**KITCHEN** Large stainless steel bowl sink with tiled splashback, mixer taps and drainer. Vinyl work surfaces with cupboards below and matching eye level cupboards, radiator, single glazed window with Westerly aspect.

**LIVING DINER** Feature fireplace with hearth, UPVC double glazed bay window to front. Dining area with radiators and double doors to garden.

LANDING Door to all rooms.

**BEDROOM** UPVC double glazed bay window, fitted wardrobes, radiator.