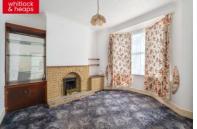

INNER LOBBY Gas fired boiler, plumbing forwashing machine, door to garden.

**CLOAKROOM** Comprising low level w.c, wash hand basin, UPVC double glazed window.

LIVING ROOM UPVC double glazed bay window, gas fire with brick surround, radiator.