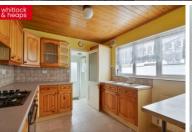

ENTRANCE HALL Radiator, understairs storage.

**KITCHEN** Incorporating 1 1/2 bowl sink unit with drainer and mixer tap, adjacent laminate worksurface with cupboards and drawers under, matching eye level wall cupboards, inset four ring gas hob with concealed extractor, electric oven, space for fridge/freezer, UPVC double glazed window, radiator, tiled splashback.