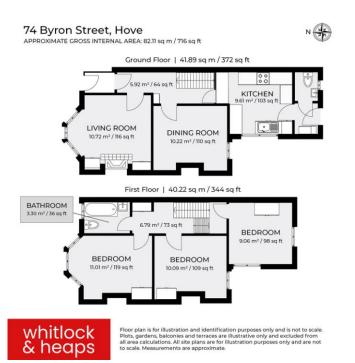

## 74 Byron Street Hove BN3 5BB

Asking Price Of £550,000

- THREE BEDROOMS
- BATHROOM
- KITCHEN
- LIVING ROOM

- DINING ROOM
- SOUTH FACING GARDEN
- POETS CORNER DISTRICT
- IN NEED OF MODERNISATION

Whitlock and Heaps bring to market this Victorian bay fronted property located in the favourable Poets Corner district of Hove within walking distance of Hove mainline SOUTH FACING GARDEN station and seafront. The house offers tremendous potential to prospective buyers with the property being in need of modernisation throughout. Currently arranged with three bedrooms to the first floor and two reception rooms on the ground floor with a separate kitchen that leads onto the south facing patio garden. Being sold with no onward chain.

ENTRANCE HALL Radiator, understairs storage.

**KITCHEN** Incorporating 1 1/2 bowl sink unit with drainer and mixer tap, adjacent laminate worksurface with cupboards and drawers under, matching eye level wall cupboards, inset four ring gas hob with concealed extractor, electric oven, space for fridge/freezer, UPVC double glazed window, radiator, tiled splashback.

INNER LOBBY Gas fired boiler, plumbing forwashing machine, door to garden.

**CLOAKROOM** Comprising low level w.c, wash hand basin, UPVC double glazed window.

LIVING ROOM UPVC double glazed bay window, gas fire with brick surround, radiator.

**DINING ROOM** UPVC double glazed window, radiator.

## FIRST FLOOR

LANDING Hatch to loft space, fitted cupboard.

**BEDROOM 1** Fitted wardrobe, UPVC double glazed bay window, radiator.

BEDROOM 2 Fitted cupboard, UPVC double glazed window, radiator.

BEDROOM 3 Two UPVC double glazed windows, fitted cupboard, radiator.

**BATHROOM** Comprising panelled bath with shower over, wash hand basin with cupboard under, low level w.c, UPVC double glazed window.