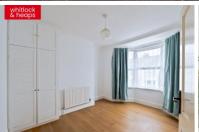

## FIRST FLOOR

LANDING Hatch to loft space, fitted cupboard.

**BEDROOM 1** Fitted wardrobe, UPVC double glazed bay window, radiator.

BEDROOM 2 Fitted cupboard, UPVC double glazed window, radiator.

BEDROOM 3 Two UPVC double glazed windows, fitted cupboard, radiator.