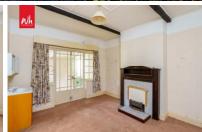

**LIVING ROOM** Fireplace with tiled surround, radiator.

**DINING ROOM** Sink with unit under, fireplace, radiator.