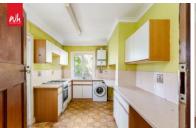

## **ENLOSED ENTRANCE PORCH**

ENTRANCE HALL Stairs to first floor, understairs cupboard.

**CLOAKROOM** Comprising low level w.c.

**KITCHEN** Incorporating stainless steel sink with drainer and mixer tap, adjacent laminate worksurface with cupboards and drawers under, eye level wall cupboards, 'Ideal' gas fired boiler, tiled splashback, door to side.