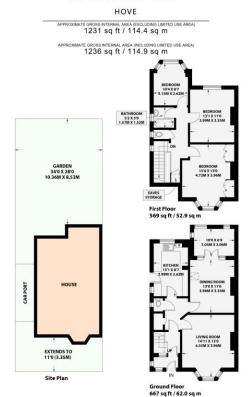

## **ENLOSED ENTRANCE PORCH**

ENTRANCE HALL Stairs to first floor, understairs cupboard.

**CLOAKROOM** Comprising low level w.c.

**KITCHEN** Incorporating stainless steel sink with drainer and mixer tap, adjacent laminate worksurface with cupboards and drawers under, eye level wall cupboards, 'Ideal' gas fired boiler, tiled splashback, door to side.

**LIVING ROOM** Fireplace with tiled surround, radiator.

**DINING ROOM** Sink with unit under, fireplace, radiator.

## **FIRST FLOOR**

**BEDROOM 1** Bay window, fitted wardrobes, radiator.

**BEDROOM 2** Window, radiator.

**BEDROOM 3** Window, radiator.

**BATHROOM** Panelled bath, wash hand basin.

**SEPARATE W.C** 

**OUTSIDE** 

FRONT GARDEN Off street parking, flower borders.

**REAR GARDEN** 