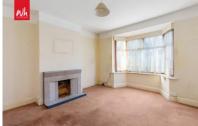

**LIVING ROOM** Fireplace with tiled surround, radiator.

**DINING ROOM** Sink with unit under, fireplace, radiator.