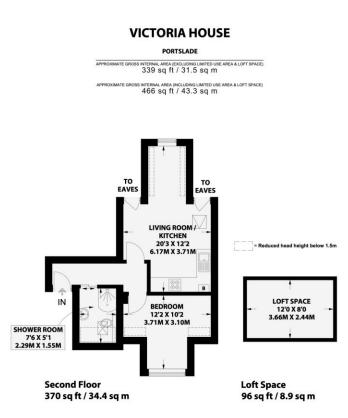

ENTRANCE HALL Engineered wood floor, hatch to boarded loft space with pull down ladder and light, radiator.

## OPEN PLAN KITCHEN/LIVING ROOM Kitchen

incorporating sink with mixer tap, adjacent worksurface with cupboards and drawers under, matching eye level wall cupboards, inset four ring ceramic hob with concealed extractor over, electric oven, integrated fridge and washing machine.

Two eaves storage cupboards, radiator, sash double glazed window and velux.

BEDROOM Two eaves storage cupboards with shelving, UPVC double glazed window, radiator.

SHOWER ROOM Comprising walk in shower with tiled surround, wash hand basin, low level w.c with concealed cistern, heated ladder style towel rail, tiled floor, velux window.