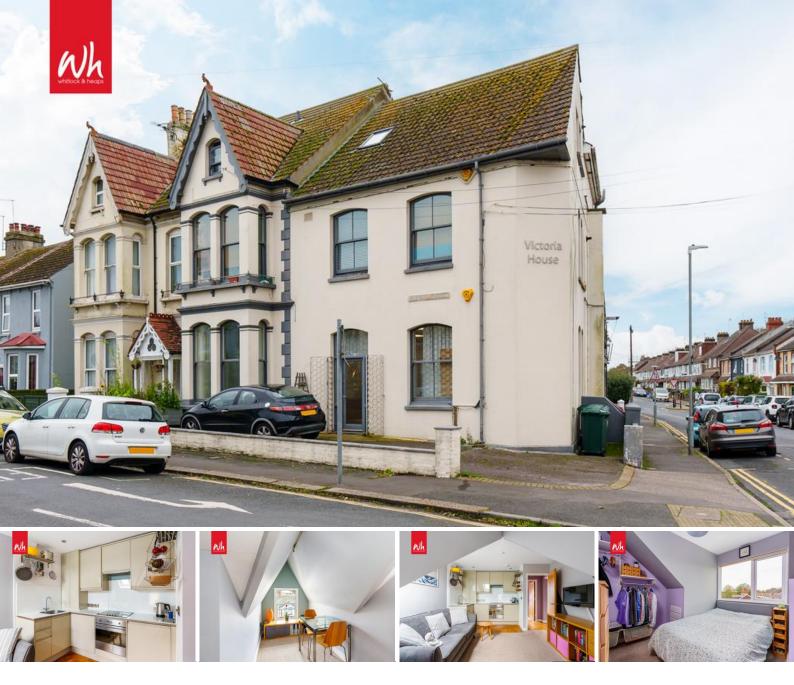

# Flat 4, Victoria House, Vale Road Portslade BN41 1GG Asking Price Of £210,000

- IMMACULATELY PRESENTED
- OPEN PLAN KITCHEN/LIVING ROOM
- DOUBLE BEDROOM
- SHOWER ROOM

- BOARDED LOFT SPACE
- DOUBLE GLAZED WINDOWS
- CENTRAL LOCATION
- GAS CENTRAL HEATING

01273 778577 whitlockandheaps.co.uk

Whitlock and Heaps are pleased to bring to market this immaculately presented first floor apartment being situated in this central location within a few minutes' walk of Portslade mainline station. The property features a modern open plan kitchen/living room with a double bedroom and contemporary shower room. Having the additional benefit of a boarded attic space with pull down ladder. Local shops, cafes and restaurants are all within walking distance along with Hove seafront.