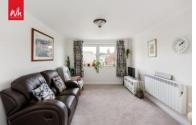

LIVING ROOM UPVC double glazed windows, radiator, 2 TV points and a BT socket for Broadband/phone, Careline pull cord.

BEDROOM 1 Fitted wardrobes with mirrored doors, UPVC double glazed window, radiator, TV point, Careline pull cord.