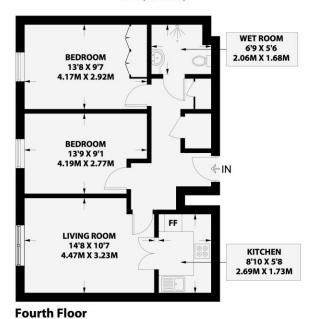

ENTRANCE HALL 2 X Large fitted coat/store cupboards, Radiator, Virgin Media Connection point for Broadband/phone, Careline pull cord.

KITCHEN Incorporating sink unit with drainer, Instant hot water for mixer tap, integrated 'Bosch' oven, fridge/freezer, Dishwasher and extractor fan with pull out larder and units, Careline pull cord.

LIVING ROOM UPVC double glazed windows, radiator, 2 TV points and a BT socket for Broadband/phone, Careline pull cord.

BEDROOM 1 Fitted wardrobes with mirrored doors, UPVC double glazed window, radiator, TV point, Careline pull cord.

BEDROOM 2 UPVC double glazed window, radiator, Careline pull cord

**WET ROOM** Comprising corner shower area with 'Mira' electric shower and folding seat, instant hot water wash-hand basin with cupboard under, low level w.c., heater, towel radiator and tiled walls, Careline pull cord.

## **AMBER COURT** HOVE

APPROXIMATE GROSS INTERNAL AREA 621 sq ft / 57.7 sq m

Portslade Branch 48 Boundary Road, Portslade BN3 4EF portslade@whitlockandheaps.co.uk 01273 422706

naea | propertymark PROTECTED