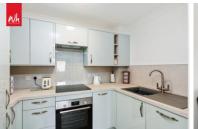

ENTRANCE HALL 2 X Large fitted coat/store cupboards, Radiator, Virgin Media Connection point for Broadband/phone, Careline pull cord.

KITCHEN Incorporating sink unit with drainer, Instant hot water for mixer tap, integrated 'Bosch' oven, fridge/freezer, Dishwasher and extractor fan with pull out larder and units, Careline pull cord.