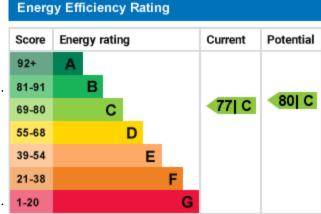

pull cord.

LIVING ROOM UPVC double glazed windows, radiator, 2 TV points and a BT socket for Broadband/phone, Careline pull cord.

BEDROOM 1 Fitted wardrobes with mirrored doors, UPVC double glazed window, radiator, TV point, Careline pull cord.

BEDROOM 2 UPVC double glazed window, radiator, Careline pull cord

**WET ROOM** Comprising corner shower area with 'Mira' electric shower and folding seat, instant hot water wash-hand basin with cupboard under, low level w.c., heater, towel radiator and tiled walls, Careline pull cord.

**OUTSIDE** Communal social room, garden and laundry rooms.

House Manager on site Monday-Friday 8.00 a.m. -5.00p.m.

24 hour emergency pull cord system throughout the flat.

## **AMBER COURT** HOVE

APPROXIMATE GROSS INTERNAL AREA 621 sq ft / 57.7 sq m











Portslade Branch 48 Boundary Road, Portslade BN3 4EF portslade@whitlockandheaps.co.uk 01273 422706

naea | propertymark PROTECTED





Hove Branch 65 Sackville Road, Hove BN3 3WE hove@whitlockandheaps.co.uk 01273 778577