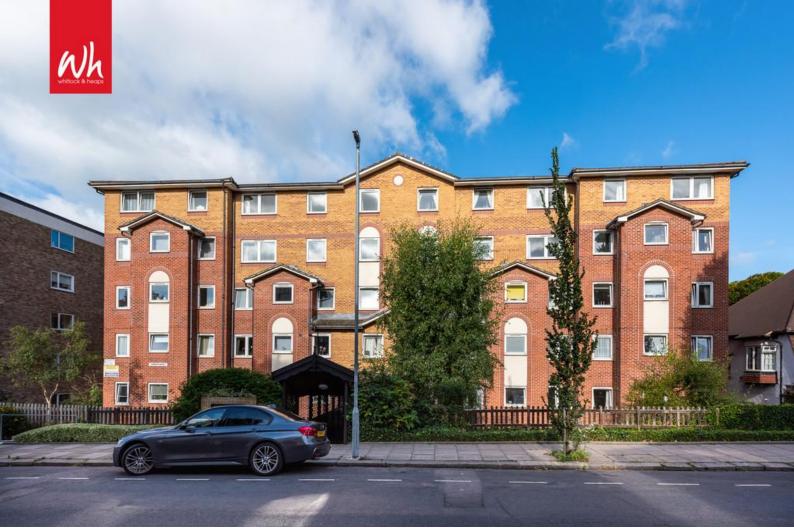

## 48 Amber Court Hove BN3 1LU

Asking Price Of £230,000

- TASTEFULLY REFURBISHED
- PRESENTED IN EXCELLENT ORDER
- RETIREMENT BLOCK FOR OVER 60'S
- TWO DOUBLE BEDROOMS

- SHOWER ROOM
- MODERN KITCHEN
- LIVING/DINING ROOM
- COMMUNAL LIVING AND LAUNDRY ROOMS

Whitlock and Heaps are pleased to bring to market this **OUTGOINGS** Lease: 125 years from 1995. delightful top floor apartment with views over Hove and Maintenance: £4,155 p.a. the i360. Served by a lift in a "Macarthy Stone" purpose- Ground Rent: £581.00 p.a. built retirement block. Recently refurbished to a tasteful and high standard, including modern economic heating and hot water systems, new carpets and a new kitchen with 'Bosch' integrated appliances. There are two good sized double bedrooms and a wet room. Situated in this central location, within walking distance of local amenities. St Anns Well Gardens and the seafront. The block itself benefits from communal facilities including a social room, patio garden and laundry room. A House manager is on site Monday-Friday and Careline pull cords are throughout.