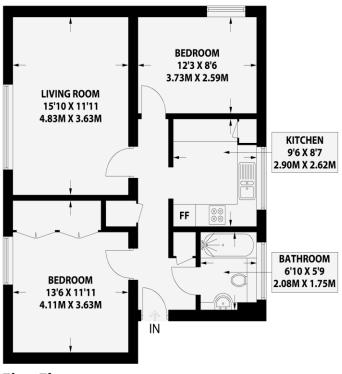

## RYDE COURT

HOVE

approximate gross internal area (excluding limited use area)  $692 \,\, sq \,\, ft \,\, / \,\, 64.3 \,\, sq \,\, m$ 

PPROXIMATE GROSS INTERNAL AREA (INCLUDING LIMITED USE AREA 695 sq ft / 64.6 sq m

## First Floor

Portslade Branch
48 Boundary Road, Portslade BN3 4EF
portslade@whitlockandheaps.co.uk
01273 422706