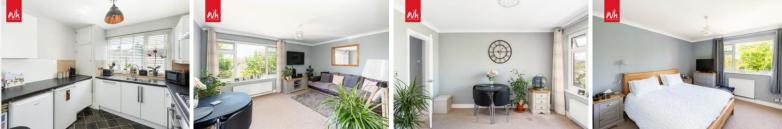

**KITCHEN** Incorporating one and a half bowl sink unit with drainer and mixer tap, adjacent laminate worksurface with cupboards and drawers under, matching eye-level wall cupboards, inset four-ring gas hob with stainless steel extractor over, oven, integrated fridge/freezer, washing machine and dishwasher, cupboard housing gas-fired boiler, tiled splashback, UPVC double glazed window.

**LIVING/DINING ROOM** UPVC double glazed window, radiator.

**BEDROOM 1** Two fitted double wardrobes, UPVC double glazed windows, radiator.

**BEDROOM 2** UPVC double glazed window, radiator.

**BATHROOM** White suite comprising panelled bath with mixer tap and separate shower over, wash-hand basin with unit under, low level w.c., tiled walls, heated ladder style towel rail.