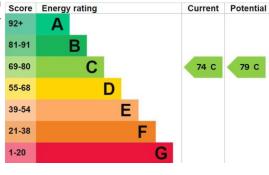

boiler, tiled splashback, UPVC double glazed window.

**LIVING/DINING ROOM** UPVC double glazed window, radiator.

**BEDROOM 1** Two fitted double wardrobes, UPVC double glazed windows, radiator.

**BEDROOM 2** UPVC double glazed window, radiator.

**BATHROOM** White suite comprising panelled bath with mixer tap and separate shower over, wash-hand basin with unit under, low level w.c., tiled walls, heated ladder style towel rail.

**OUTGOINGS** Lease: 999 years with 986 years unexpired.

Ground Rent: NIL

Maintenance Charge: Approx. £1,224.00 p.a.

## RYDE COURT

HOVE

approximate gross internal area (excluding limited use area)  $692 \,\, sq \,\, ft \,\, / \,\, 64.3 \,\, sq \,\, m$ 

PPROXIMATE GROSS INTERNAL AREA (INCLUDING LIMITED USE AREA 695 sq ft / 64.6 sq m



## First Floor









Portslade Branch
48 Boundary Road, Portslade BN3 4EF
portslade@whitlockandheaps.co.uk
01273 422706