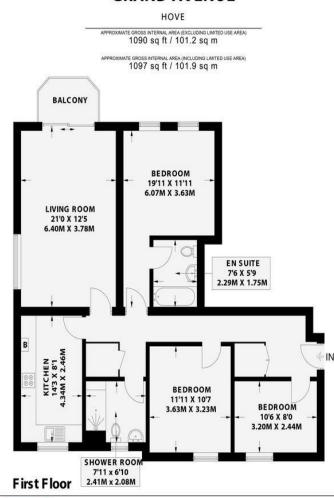

**ENTRANCE HALL** Two fitted cupboards, radiator, entry system telephone.

KITCHEN Incorporating stainless steel sink unit with double drainer, adjacent laminate worksurface with cupboards and drawers under, matching eye-level wall cupboards, electric cooker, appliance space, 'Worcester' gas-fired boiler, tiled walls, space for table and chairs.

LIVING/DINING ROOM Double aspect, two sash windows, radiator.

## **BALCONY**

**BEDROOM 1** Two sash windows, radiator.

**EN-SUITE BATHROOM** Comprising panelled bath with mixer tap and separate shower over, pedestal washhand basin, low level w.c., radiator, tiled walls.

**BEDROOM 2** Sash window, radiator.

**BEDROOM 3** Sash window, radiator.

**SHOWER ROOM** Comprising walk-in shower, pedestal wash-hand basin, low level w.c., tiled walls, radiator,