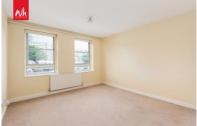

**BEDROOM 2** Sash window, radiator.

**BEDROOM 3** Sash window, radiator.

**SHOWER ROOM** Comprising walk-in shower, pedestal wash-hand basin, low level w.c., tiled walls, radiator,