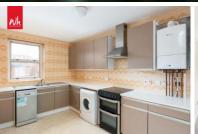

**ENTRANCE HALL** Two fitted cupboards, radiator, entry system telephone.

KITCHEN Incorporating stainless steel sink unit with double drainer, adjacent laminate worksurface with cupboards and drawers under, matching eye-level wall cupboards, electric cooker, appliance space, 'Worcester' gas-fired boiler, tiled walls, space for table and chairs.