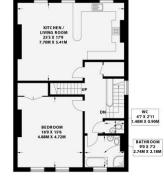

**FIRST FLOOR ENTRANCE** Internal staircase with wrought iron balustrades, sash window, fitted cupboard, entry system telephone.

### KITCHEN/LIVING/DINING ROOM Kitchen area:

Incorporating sink unit with mixer tap, adjacent granite worksurface with range of cupboards and drawers under, matching eye-level wall cupboards, inset 5-ring gas hob, double oven and plate warmer, stainless steel extractor, integrated, fridge, freezer, washing machine and dishwasher, tiled floor, sash window, breakfast bar.

Living/Dining area: Feature fireplace with mantle over, two sash windows, 2 radiators.

**BEDROOM 1** Two sash windows, fitted wardrobe, radiator.

**BATHROOM** Comprising tiled panelled bath with mixer tap and shower attachment, walk-in shower, wash-hand basin, low level w.c., tiled walls and floor, sash window.

**SEPARATE W.C.** Comprising low level w.c., wash-hand basin, filed floor.