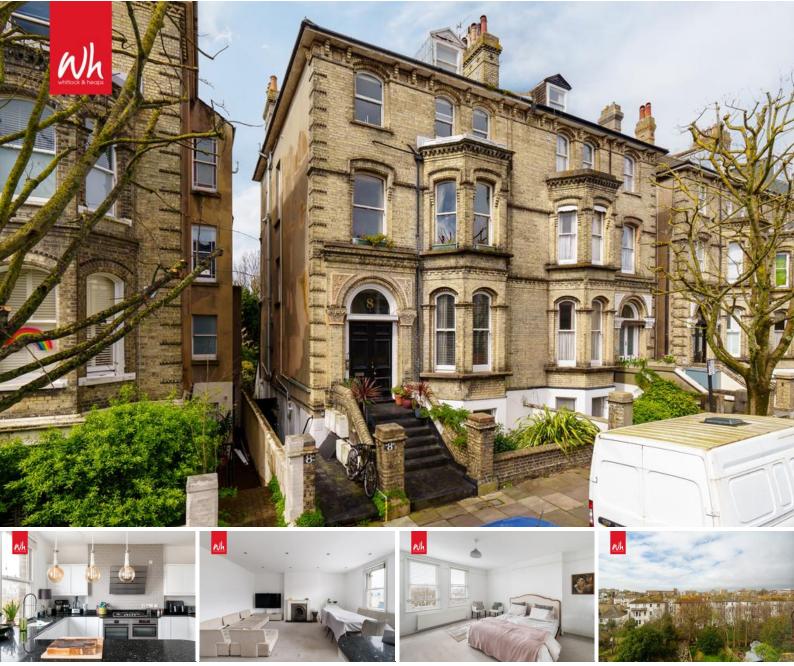

# Maisonette, 8 Salisbury Road, Hove BN3 3AB

Asking Price Of £550,000

- SECOND AND TOP FLOOR MAISONETTE
- SPACIOUS ACCOMMODATION
- DELIGHTFUL OPEN PLAN KITCHEN/LIVING ROOM
- THREE DOUBLE BEDROOMS

- CONTEMPORARY BATHROOM
- JACK AND JILL BATHROOM TO THE TOP FLOOR
- LONG LEASE
- NO ONWARD CHAIN

Whitlock and Heaps are pleased to offer to market this delightful second and top floor apartment situated in this most desirable location. The maisonette offers spacious three double bedroom accommodation with a contemporary bathroom and jack and jill shower room. A particular feature is the wonderful open plan kitchen/living and dining area, with the kitchen having granite worksurfaces and integrated appliances. Being sold with the remainder of a 999-year lease and no onward chain. Hove seafront and mainline station are both within walking distance with an array of eateries, cafes and shopping facilities being dose by.