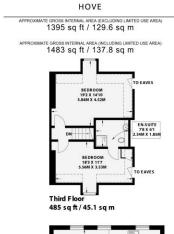

## **TOP FLOOR**

**BEDROOM 2** Sash window, feature fireplace radiator, eaves storage.

**BEDROOM 3** UPVC double glazed window, feature fireplace, radiator, eaves storage.

**SHOWER ROOM** 'Jack and Jill' comprising walk-in shower, wash-hand basin with cupboard under, low level w.c., tiled floor and walls, heated ladder style towel rail.

# **OUTGOINGS**

Lease: remainder of 999 years.

Maintenance: £1224.00 p.a., self-managed.

Council Tax Band C (taken from <u>www.brighton-hove.gov.uk/council-tax)</u>.

We advise that you check this information, we will not be held responsible if the council tax band differs when occupying the property.