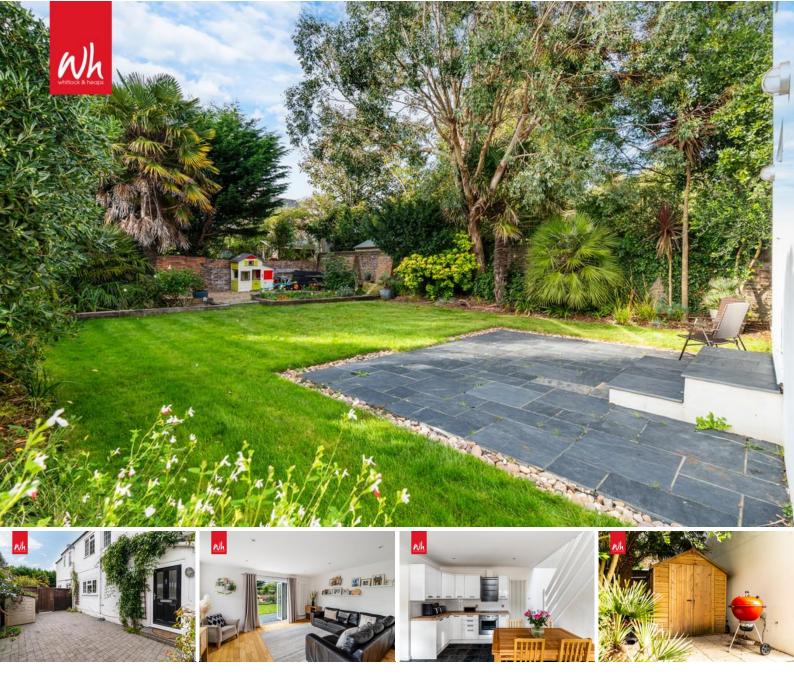

01273 778577 whitlockandheaps.co.uk Whitlock and Heaps are delighted to offer to market this BATHROOM White suite comprising panelled bath, hidden gem of a cottage situated at the rear of this semi detached bay fronted property that is situated in this prime residential location being within a few minutes walk of Hove mainline station and park. The property is presented in excellent order throughout with a good size kitchen/dining room that leads onto the living room with bi-fold doors to the stunning West facing rear garden

OUTSIDE Approached via a path leading to the front gate. Front paved patio section leading to:-

WEST FACING REAR GARDEN Being a particular feature of the property. Mature well established shrub and flower borders with paved patio and section of lawn, rear section ideal for children's play area.