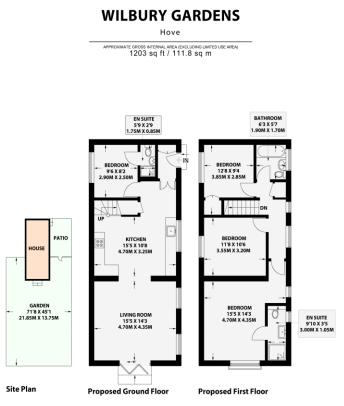

ENTRANCE HALL Tiled floor, coat cupboard.

KITCHEN/DINING ROOM Incorporating one and a half bowl sink unit with drainer and mixer tap, adjacent laminate worksurface with range of cupboards and drawers under, matching eye level wall cupboards, inset four ring ceramic hob, stainless steel extractor over, electric oven, appliance space, fitted cupboard, tiled splashback, two radiators, tiled floor, stairs to first floor, UPVC double glazed window, opening to:-

DOUBLE ASPECT LIVING ROOM UPVC double glazed windows, radiator, engineered wood floor, bi-fold doors to garden.

BEDROOM 4/STUDY UPVC double glazed window, radiator, tiled floor.

**EN-SUITE SHOWER** Comprising walk in shower, wash hand basin, low level w.c., tiled walls and floor.

## **FIRST FLOOR**

Portslade Branch

01273 422706

LANDING UPVC double glazed window, cupboard housing 'Worcester' gas fired boiler.

BEDROOM 1 Range of fitted wardrobes, UPVC double glazed window, radiator.

**EN-SUITE SHOWER** Comprising walk in shower, wash hand basin with drawers under, low level w.c., heated ladder style towel rail, UPVC double glazed window, tiled walls.

BEDROOM 2 UPVC double glazed window, radiator.

**BEDROOM 3** Fitted double cupboard, UPVC double glazed window, radiator.

naea | propertymark

PROTECTED

48 Boundary Road, Portslade BN3 4EF

portslade@whitlockandheaps.co.uk

pedestal wash hand basin, low level w.c., UPVC double glazed window, radiator, part tiled walls.

OUTSIDE Approached via a path leading to the front gate. Front paved patio section leading to:-

WEST FACING REAR GARDEN Being a particular feature of the property. Mature well established shrub and flower borders with paved patio and section of lawn, rear section ideal for children's play area.