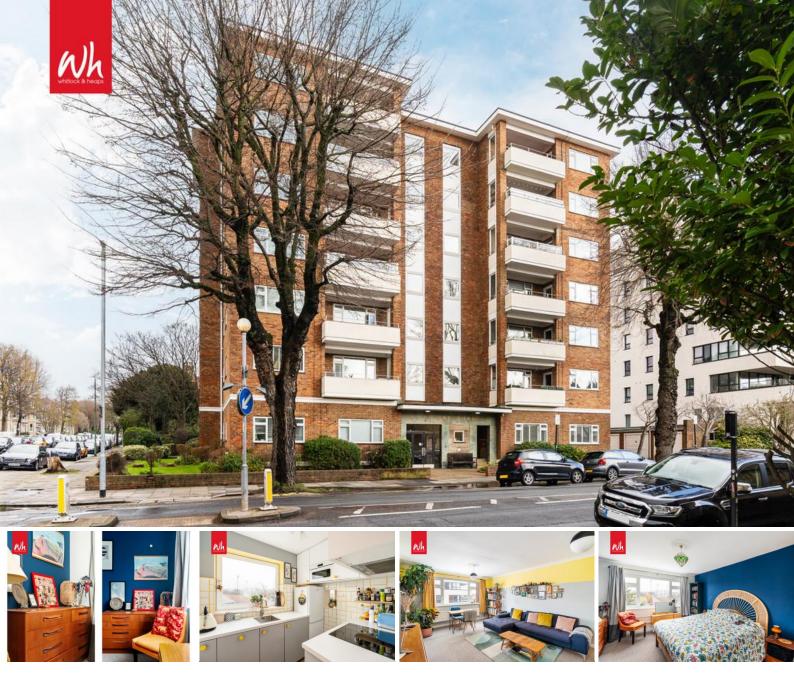

## Flat 9 Wilbury Lodge, 42 Wilbury Road, Hove BN3 3PA Asking Price Of £280,000

- SPACIOUS APARTMENT
- DOUBLE BEDROOM
- MODERN BATHROOM
- CHAIN FREE

- LIVING/DINING ROOM
- STUDY
- COMMUNAL HEATING AND HOT WATER
- UNALLOCATED PARKING

01273 778577 whitlockandheaps.co.uk Whitlock and Heaps are delight to bring to market this spacious apartment forming part of this purpose built block that is situated in this desirable and central location within easy reach of local amenities, Hove seafront and mainline station. The larger than average one double bedroom accommodation features a delightful living/dining room with a separate kitchen and study. The modern bathroom has been recently refurbished and the building has communal hot water and heating and offers unallocated parking to the rear of the building. Offered to market with no onward chain.

**ENTRANCE HALL** Three fitted cupboards.

**KITCHEN** Incorporating stainless steel sink with mixer tap, adjacent laminate worksurface with cupboards and drawers under, induction hob and electric oven, tiled splashback, space for fridge/freezer, integrated washing machine and dishwasher, UPVC double glazed window.

**LIVING/DINING ROOM** UPVC double glazed window, radiator.

**STUDY** Double aspect with UPVC double glazed windows.

**BEDROOM** Range of fitted wardrobes, UPVC double glazed window, radiator.

**BATHROOM** White suite comprising panelled bath with mixer tap and separate shower over, glazed shower screen, wash-hand basin with cupboard under, low level w.c., UPVC double glazed window, part tiled walls, heated towel rail.

## OUTSIDE PARKING Unallocated parking.

PET FRIENDLY BUILDING

CHAIN FREE