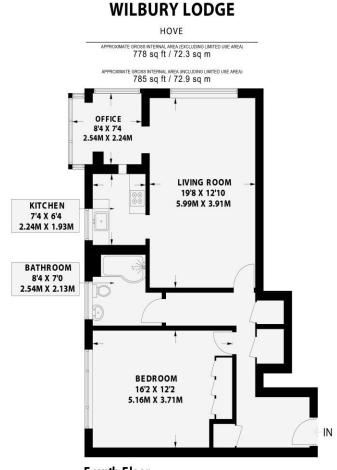

## Fourth Floor 785 sq ft / 72.9 sq m

particles backnows and interactions and interparations to any and in the fibrabal area too the second seco

|   | Ceiling Height            |
|---|---------------------------|
|   | Hot Water Tank            |
|   | Fridge / Freezer          |
|   | Head Height Below 1.5m    |
|   | Measuring Points          |
|   | Storage Cupboard          |
| _ | Fitted Wardrobes          |
| R | den Shortened for Display |
|   |                           |