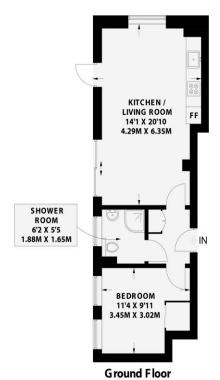

**ENTRANCE HALL** Intercom, cupboard housing water tank and electrics.

**KITCHEN** Incorporating large single bowl sink unit with mixer tap, Quartz stone work surfaces with cupboards below and eye-level cupboards above, central Island/work station offering additional storage space, 4-ring electric hob with oven below and extractor above, integrated dishwasher, washing machine and fridae/freezer.

**LIVING ROOM** Tall double glazed windows facing south, westerly aspect UPVC double glazed window, electric radiators, thermostat.

**BEDROOM** Built-in wardrobes, south facing double glazed windows, electric radiator.

**SHOWER ROOM** Fully tiled, walk-in shower, heated towel rail, vanity wash-hand basin, low level w.c., extractor above, UPVC double glazed frosted window.

**OUTGOINGS** 125 year Lease from new

Ground Rent: £250.00 p.a.

## **PANORAMA HOUSE**

PORTSLADE

approximate gross internal area (excluding limited use area)  $446 \, sq \, ft \, / \, 41.5 \, sq \, m$ 

APPROXIMATE GROSS INTERNAL AREA (INCLUDING LIMITED USE AREA) 455 sq ft / 42.3 sq m