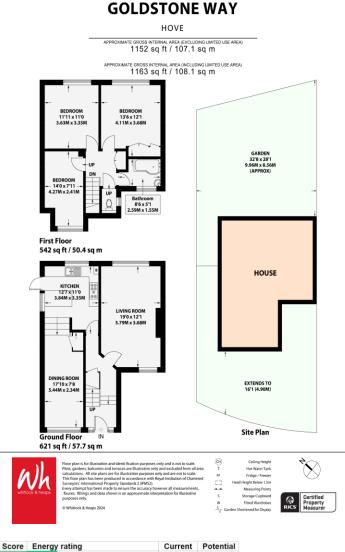

## FIRST FLOOR

**LANDING** Hatch to loft space with pull-down ladder, fitted double cupboard.

**BEDROOM 1** Fitted wardrobes, UPVC double glazed window, radiator.

BEDROOM 2 UPVC double glazed window, radiator.

BEDROOM 3 UPVC double glazed window, radiator.

**BATHROOM** White suite comprising panelled bath with 81-91 shower over and glazed shower screen, pedestal washhand basin, heated ladder style towel rail, UPVC double glazed window, tiled floor and part tiled walls. 39-54

**SEPARATE W.C.** Low level w.c., tiled floor, part tiled walls, 1-20 UPVC double glazed window, radiator.

Disclaime: W hitlock & Heaps have produced these particulars in good faith and they are set out as a general guide. Accuracy is not guaranteed, nor do they form part of any contract. If there is any particular aspect of these details which you require any confirmation, please do contact us, especially if contemplating a long journey. All measurements are approximate. Fixtures and fittings, other than thase mentioned above, to be agreed with the seller. Any services, systems or appliances at the property have not been tested.