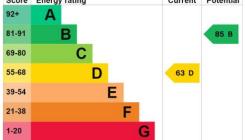

BEDROOM 3 UPVC double glazed window, radiator.

**BATHROOM** White suite comprising panelled bath with 81-91 shower over and glazed shower screen, pedestal washhand basin, heated ladder style towel rail, UPVC double glazed window, tiled floor and part tiled walls. 39-54