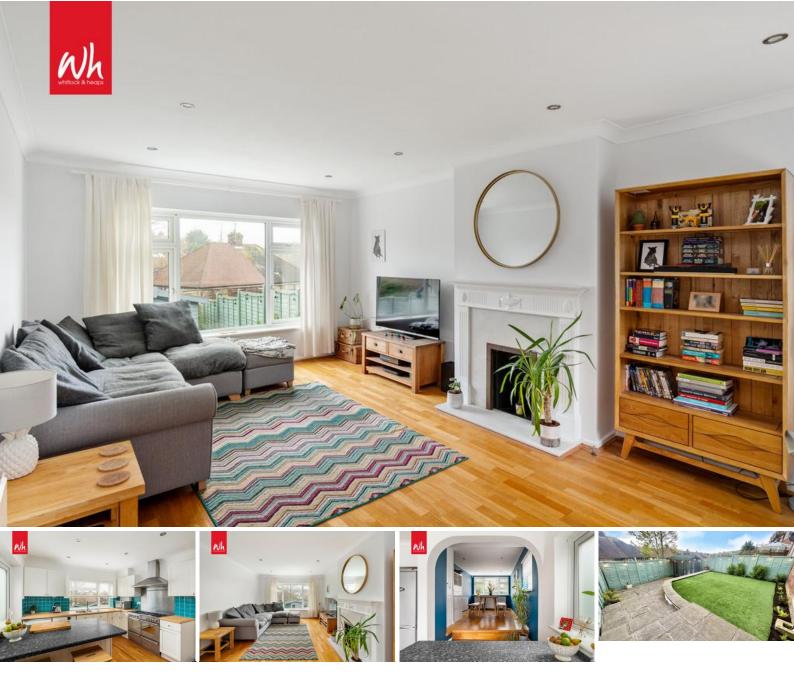

01273 778577 whitlockandheaps.co.uk Whitlock and Heaps are pleased to bring to market this desirable three bedroom semi detached family home **OUTSIDE** that is presented in good decorative order throughout **FRONT GARDEN** Laid to lawn. with a delightful kitchen/dining room and separate living room overlooking the garden. The property **PRIVATE DRIVE** features a secluded rear garden and benefits from a **REAR GARDEN** Paved patio and area of astro turf, private drive. Being situated in this sought after location flower borders, summer house, side access. on this nice quiet 'Way' with easy access to the A27/23, amenities in the City Centre and in the catchment for

good local schools.

**ENTRANCE HALL** Understairs storage cupboard, radiator.

**KITCHEN** Incorporating one and a half bowl stainless steel sink unit with drainer and mixer tap, adjacent laminate worksurface with cupboards and drawers under, matching eye-level wall cupboards, range gas cooker with stainless steel splashback and extractor, space for fridge/freezer and washing machine, cupboard housing gas-fired boiler, breakfast bar, UPVC double glazed windows and door to garden, steps to:-

**DINING ROOM** Double aspect, fitted cupboard, radiator.

**LIVING ROOM** Double aspect with UPVC double glazed windows, feature fireplace, radiator.