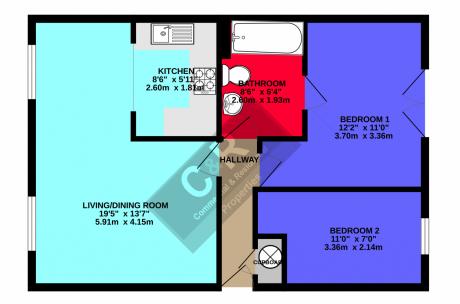

#### **Entrance Hall**

Storage heater. Entry phone system. Power point. Smoke alarm. Ceiling light point.

#### Storage Room

Housing immersion tank. Providing good storage space & fuse box.

Lounge 5.91m x 4.15m (19' 5" x 13' 7")

2 x double glazed windows to the front elevation. Adequate power points. 2 storage wall heaters. T.V, phone and satellite points. 2 ceiling light points.

### Kitchen 2.60m x 1.81m (8' 6" x 5' 11")

Range of base and wall units finished in maple with grey speckled worktops. Inset sink with drainer and chrome mixer tap. Orange & green splash back tiles. Adequate power points. Integrated electric hob and oven & extractor fan. Space for washing machine & fridge freezer. Ceiling light point.

#### Bedroom 1 3.70m x 3.36m (12' 2" x 11' )

Double glazed patio to rear elevation. Adequate power points. TV point. Ceiling light point & 2 wall lights Door to bathroom.

#### Bathroom 2.60m x 1.93m (8' 6" x 6' 4")

Jack & Style. White 3 piece suite comprising; W.C, hand wash basin and bath with electric shower over. White tiles to full height around bath.. Extractor duct. Ceiling light point. Door to master bedroom.

#### Bedroom 2 3.36m x 2.14m (11' x 7' )

Double glazed window to rear elevation. Adequate power points. Phone point. Ceiling light point.