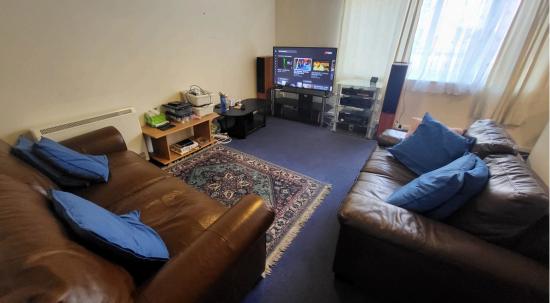

#### Storage Room

Housing immersion tank. Providing good storage space & fuse box.

Lounge 5.91m x 4.15m (19' 5" x 13' 7")

2 x double glazed windows to the front elevation. Adequate power points. 2 storage wall heaters. T.V, phone and satellite points. 2 ceiling light points.