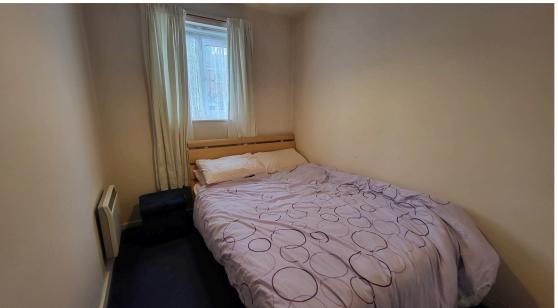

#### Bedroom 1 3.70m x 3.36m (12' 2" x 11' )

Double glazed patio to rear elevation. Adequate power points. TV point. Ceiling light point & 2 wall lights Door to bathroom.

#### Bedroom 2 3.36m x 2.14m (11' x 7' )

Double glazed window to rear elevation. Adequate power points. Phone point. Ceiling light point.