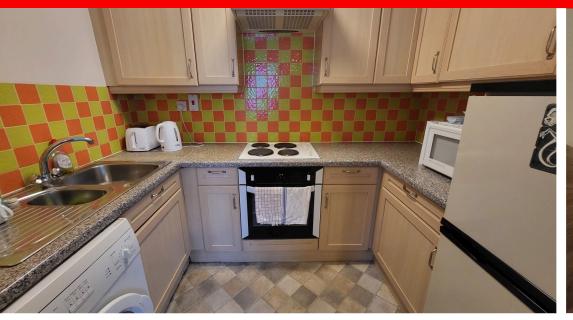

### Kitchen 2.60m x 1.81m (8' 6" x 5' 11")

Range of base and wall units finished in maple with grey speckled worktops. Inset sink with drainer and chrome mixer tap. Orange & green splash back tiles. Adequate power points. Integrated electric hob and oven & extractor fan. Space for washing machine & fridge freezer. Ceiling light point.