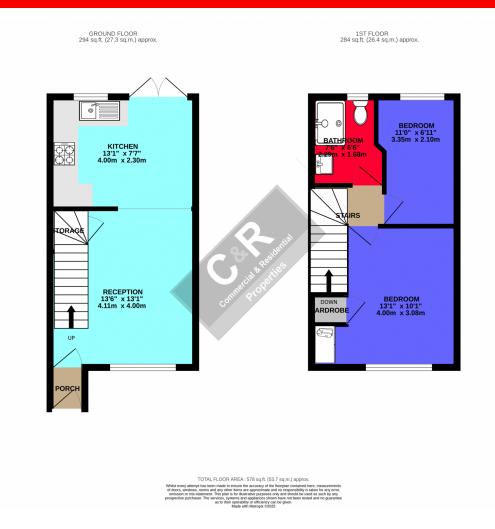

**Entrance Hall** 1.40m x 1.00m (4' 7" x 3' 3")

Panelled door, radiator, fuse box. Lightswitch. LVT water resisant laminate flooring.

**Lounge** 4.10m x 4.00m (13' 5" x 13' 1")

LVT water resisant laminate flooring.. Double glazed window to front elevation. 2 x Double panel radiators. Adequate power points. TV point. BT point and ceiling light point. Useful under stairs storage cupboard. Open plan to Dining Kitchen

**Dining Kitchen** 4.00m x 2.30m (13' 1" x 7' 7")

UPVC double glazed window to rear & frech doors leading to garden. Recently fitted kitchen finished in a cream shaker style consisting of floor and wall units and grey/bronze rustic effect worktops with victorian style splash back tiles. Inset sink with chrome mixer tap. integrated gas hob, over and extractor over. space for washing machine and fridge. LVT water resisant laminate flooring. Ceiling light point. Worcester combination boiler.

### Stairs & landling

Smoke alarm. Ceiling light point.

**Bedroom 1** 4.00m x 3.08m (13' 1" x 10' 1")

UPVC double glazed window to front elevation. Double panel radiator. Adequate power points. Fitted wardrobes and store room. BT Point. Ceiling light point.

**Bedroom 2** 3.34m x 2.10m (10' 11" x 6' 11")

UPVC double glazed windows to rear elevation. Single panel radiator. Adequate power points. Ceiling light point. Access hatch to loft.

**Bathroom** 2.29m x 1.91m (7' 6" x 6' 3")

UPVC double glazed window to front elevation. Contemporary 3 piece white suite consisting of double shower enclosure with thermostatic shower and waterfall shower head. Vanity unit storage and sink with chrome mixer tap. W.C. Grey floor and wall tiles. heated towel rail & Extractor unit.

#### Garden

Fore Garden. Slabbed walkway reminder lawn and shrubbery. Boundary brick wall and black painted metal gates and railings. Rear Garden Indian stone patio area remander lawn with wooden boundary fencing and gate to carpark. 1 Allocated parking space.