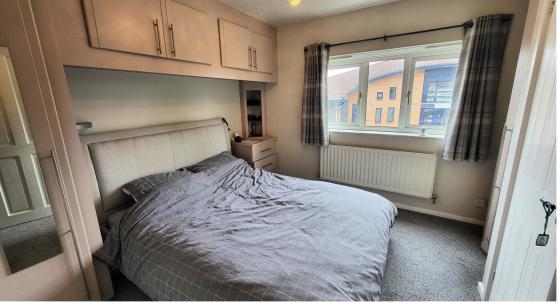

### Stairs & landling

Smoke alarm. Ceiling light point.

**Bedroom 1** 4.00m x 3.08m (13' 1" x 10' 1")

UPVC double glazed window to front elevation. Double panel radiator. Adequate power points. Fitted wardrobes and store room. BT Point. Ceiling light point.

**Bedroom 2** 3.34m x 2.10m (10' 11" x 6' 11")

UPVC double glazed windows to rear elevation. Single panel radiator. Adequate power points. Ceiling light point. Access hatch to loft.

**Bathroom** 2.29m x 1.91m (7' 6" x 6' 3")