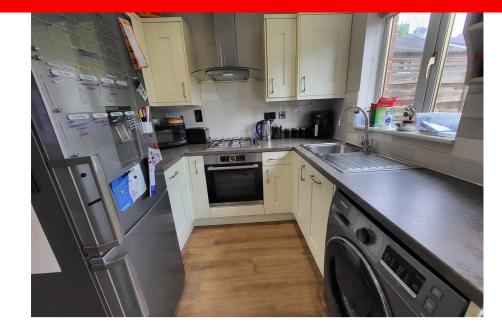

**Dining Kitchen** 4.00m x 2.30m (13' 1" x 7' 7")

UPVC double glazed window to rear & frech doors leading to garden. Recently fitted kitchen finished in a cream shaker style consisting of floor and wall units and grey/bronze rustic effect worktops with victorian style splash back tiles. Inset sink with chrome mixer tap. integrated gas hob, over and extractor over. space for washing machine and fridge. LVT water resisant laminate flooring. Ceiling light point. Worcester combination boiler.