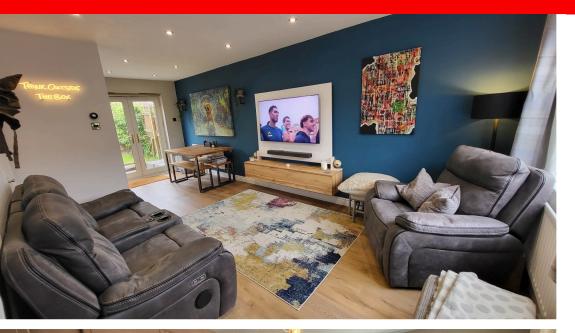

**Entrance Hall** 1.40m x 1.00m (4' 7" x 3' 3")

Panelled door, radiator, fuse box. Lightswitch. LVT water resisant laminate flooring.

**Lounge** 4.10m x 4.00m (13' 5" x 13' 1")

LVT water resisant laminate flooring.. Double glazed window to front elevation. 2 x Double panel radiators. Adequate power points. TV point. BT point and ceiling light point. Useful under stairs storage cupboard. Open plan to Dining Kitchen