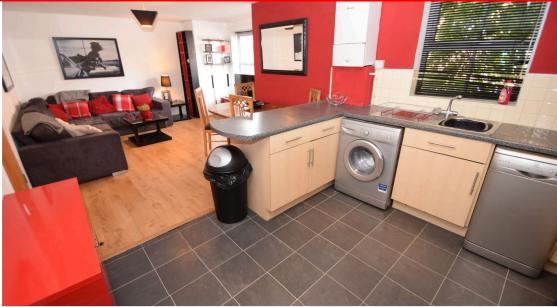

### lounge/Kitchen 24'8" x 10'7"(4.76m x 3.28m)

Lounge Area: Panelled door, chrome handle. Large double glazed bay window to front aspect, radiator. T.V Point. Ceiling light point. Range of power points. Kitchen Area: Fitted with comprehensive range of maple melamine base and wall units with grey Floor Number: 0 Room Index: 1 Room Dimensions: 24'8" x 10'7"(4.76m x 3.28m) Room Image URL: