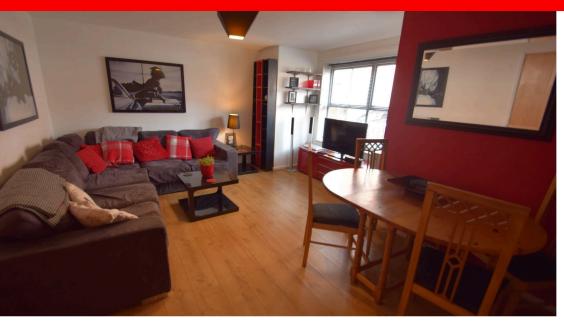

### lounge/Kitchen 24'8" x 10'7"(4.76m x 3.28m)

Lounge Area: Panelled door, chrome handle. Large double glazed bay window to front aspect, radiator. T.V Point. Ceiling light point. Range of power points. Kitchen Area: Fitted with comprehensive range of maple melamine base and wall units with grey Floor Number: 0 Room Index: 1 Room Dimensions: 24'8" x 10'7"(4.76m x 3.28m) Room Image URL: