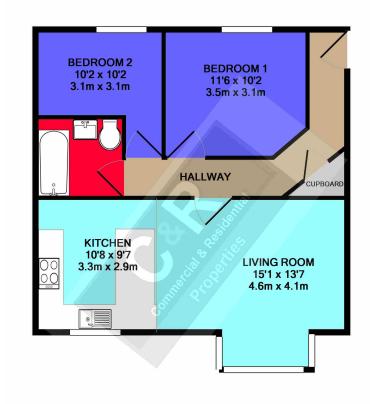

### lounge/Kitchen 24'8" x 10'7"(4.76m x 3.28m)

Lounge Area: Panelled door, chrome handle. Large double glazed bay window to front aspect, radiator. T.V Point. Ceiling light point. Range of power points. Kitchen Area: Fitted with comprehensive range of maple melamine base and wall units with grey Floor Number: 0 Room Index: 1 Room Dimensions: 24'8" x 10'7"(4.76m x 3.28m) Room Image URL:

### **Bedroom 1** 11'6' x 10'2"(3.5m x 3.1m)

Panelled door, chrome handle. Double glazed window to rear aspect. Radiator. Ceiling light point. Range of power points. Floor Number: 0 Room Index: 2 Room Dimensions: 11'6' x 10'2"(3.5m x 3.1m) Room Image URL:

### **Bedroom 2** 10'6'x 10'2'(3.17m x 3.1m)

Panelled door, chrome handle. Double glazed window to rear aspect. Radiator. Ceiling light point. Range of power points. Floor Number: 0 Room Index: 3 Room Dimensions: 10'6'x 10'2'(3.17m x 3.1m) Room Image URL:

# **Bathroom** 7'0" x 6'0"(2.15m x 1.96m)

Panelled door, chrome handle. Fitted with a modern white suite comprising: panelled bath with mixer shower fitted over, ceramic hand wash basin with pedestal and W.C. Walls tiled in white to full height around the shower area. Greenwood air vac fan fitted Floor Number: 0 Room Index: 4 Room Dimensions: 7'0" x 6'0"(2.15m x 1.96m) Room Image URL:

# C & R PROPERTIES TOTAL APPROX. FLOOR AREA 616 SQ.FT. (57.2 SQ.M.)

Whilst every attempt has been made to ensure the accuracy of the floor plan contained here, measurements of doors, windows, rooms and any other items are approximate and no responsibility is taken for any error, omission, or mis-statement. This plan is for illustrative purposes only and should be used as such by any prospective purchaser. The services, systems and appliances shown have not been tested and no guarantee as to their operability or efficiency can be given