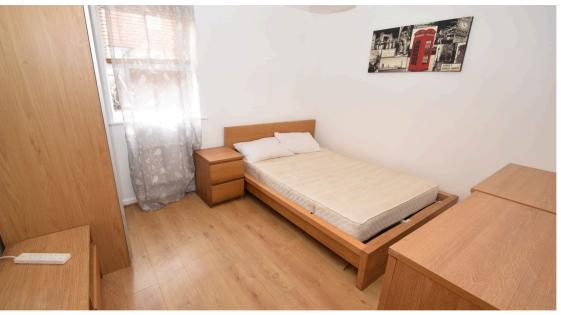

### **Bedroom 1** 11'6' x 10'2"(3.5m x 3.1m)

Panelled door, chrome handle. Double glazed window to rear aspect. Radiator. Ceiling light point. Range of power points. Floor Number: 0 Room Index: 2 Room Dimensions: 11'6' x 10'2"(3.5m x 3.1m) Room Image URL:

### **Bedroom 2** 10'6'x 10'2'(3.17m x 3.1m)

Panelled door, chrome handle. Double glazed window to rear aspect. Radiator. Ceiling light point. Range of power points. Floor Number: 0 Room Index: 3 Room Dimensions: 10'6'x 10'2'(3.17m x 3.1m) Room Image URL: