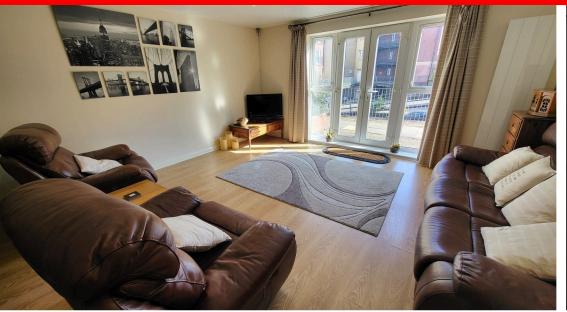

#### **Entrance Hall**

Laminate flooring. Access to all rooms, Alarm panel, Electric panel heater. Storage Room housing immersion tank.

**Lounge/Kitchen** 7.27m x 4.71m (23' 10" x 15' 5")

Maximum points Lounge Area Laminate floor. Floor to ceiling UPVC windows and patio doors. Wall mounted feature electric panel heater. Inset spot lights & range of power points. KItchen Area Fitted kitchen finished in dark wood laminate effect with beechwood effect worktops and breakfast bar. Intergrated fridge freezer, dishwasher and halogen hob, oven with extra over. Inset spot lights.