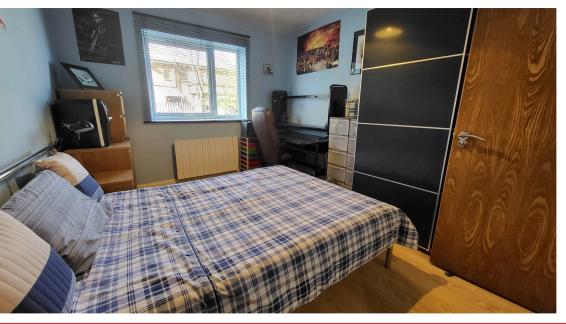

**Bedroom 1** 3.68m x 3.12m (12' 1" x 10' 3")

UPVC window to rear elevation. Laminate flooring, range of power points. ceiling light point.

**Ensuite** 2.06m x 1.05m (6' 9" x 3' 5")

3 piece white suite consiting of corner shower with enclosure, thermostatice shower, Hand wash basin with chrome mixer tap, low level W.C. Shaver point, ceiling light point and extractor unit. Broen mosiac tiling throughout with feature boarder.

**Bedroom 2** 3.68m x 2.74m (12' 1" x 9' )

UPVC window to rear elevation. Laminate flooring, range of power points. ceiling light point.

**Bathroom** 2.18m x 1.70m (7' 2" x 5' 7")

3 Piece white suite consisting of P shaped bath with panel and shower door, chrome mixer tap and shower attachment. Inset Sink with chrome mixer tap and low level W.C. Shaver point, ceiling light point and towel rail