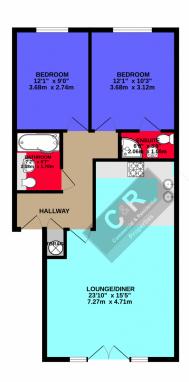

#### **Entrance Hall**

Laminate flooring. Access to all rooms, Alarm panel, Electric panel heater. Storage Room housing immersion tank.

**Lounge/Kitchen** 7.27m x 4.71m (23' 10" x 15' 5")

Maximum points Lounge Area Laminate floor. Floor to ceiling UPVC windows and patio doors. Wall mounted feature electric panel heater. Inset spot lights & range of power points. KItchen Area Fitted kitchen finished in dark wood laminate effect with beechwood effect worktops and breakfast bar. Intergrated fridge freezer, dishwasher and halogen hob, oven with extra over. Inset spot lights.

**Bedroom 1** 3.68m x 3.12m (12' 1" x 10' 3")

UPVC window to rear elevation. Laminate flooring, range of power points. ceiling light point.

**Ensuite** 2.06m x 1.05m (6' 9" x 3' 5")

3 piece white suite consiting of corner shower with enclosure, thermostatice shower, Hand wash basin with chrome mixer tap, low level W.C. Shaver point, ceiling light point and extractor unit. Broen mosiac tiling throughout with feature boarder.

**Bedroom 2** 3.68m x 2.74m (12' 1" x 9' )

UPVC window to rear elevation. Laminate flooring, range of power points. ceiling light point.

**Bathroom** 2.18m x 1.70m (7' 2" x 5' 7")

3 Piece white suite consisting of P shaped bath with panel and shower door, chrome mixer tap and shower attachment. Inset Sink with chrome mixer tap and low level W.C. Shaver point, ceiling light point and towel rail

### Asking Price £140,000

Caminada House, St Lawrence St, Hulme, Manchester.
M15 4DY

GROUND FLOOR 696 sq.ft. (64.6 sq.m.) approx.

CAR PROPERTIES

TOTAL FLOOR AREA: 966 sq M; (6.4 sq m.) approx.

Whitel every attempt has been made to ensure the accuracy of the floogists contained here, measurement and the contract of the floorists contained here, measurement or me-attement. They jain is for flastenine proposes only and should be used as such by any projection prochase. The sea is not the operatingly of efficancy on the sympeon less led and only a purposed only accurate to the sea to the operatingly of efficancy on the sympeon less led and the sea to the operating of efficancy on the sympeon less led and the sea to the operating of efficancy on the sympeon less led and the season of the season o