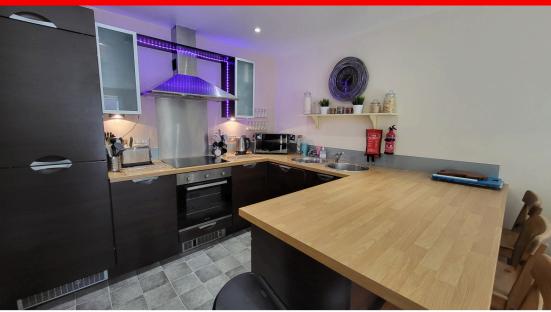

#### **Entrance Hall**

Laminate flooring. Access to all rooms, Alarm panel, Electric panel heater. Storage Room housing immersion tank.

**Lounge/Kitchen** 7.27m x 4.71m (23' 10" x 15' 5")

Maximum points Lounge Area Laminate floor. Floor to ceiling UPVC windows and patio doors. Wall mounted feature electric panel heater. Inset spot lights & range of power points. KItchen Area Fitted kitchen finished in dark wood laminate effect with beechwood effect worktops and breakfast bar. Intergrated fridge freezer, dishwasher and halogen hob, oven with extra over. Inset spot lights.