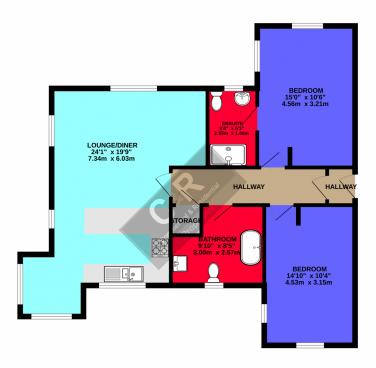

Hallway

#### **Lounge Diner**

Maximum Measurements. Lounge Area 3 x double glazed windows, ceiling light points, Range of power points. radiator. Kitchen Area Kitchen finished in beach with a range of floor and wall units. Black marble effect worktops Integrate 6 ring gas hob with oven and extractor over. 1.5 bowl inset sink with chrome mixer tap. Integrated undercounter fridge freezer, washing machine and dishwasher. Dining Area 2m x 2m 2 x double glazed windows, radiator.

**Bedroom 1** 4.55m x 3.15m (14' 11" x 10' 4")

Double glazed window to side elevation, Ceiling light point, Radiator, Range of power points.

**Ensuite** 2.54m x 1.60m (8' 4" x 5' 3")

Double glazed window to side elevation. 3 piece white suite consisting of double shower enclosure with thermostatic shower, W,C and hand wash basin. White tiling to full height around shower. Heated towel radiator.

**Bedroom 2** 4.51m x 2.92m (14' 10" x 9' 7")

Double glazed window to side elevation, Ceiling light point, Radiator, Range of power points.

**Bathroom** 3.01m x 2.57m (9' 11" x 8' 5")

3 piece luxury bathroom consisting of white roll top bath with chrome mixer tap and shower attachment, w.c and hand wash basin heated towel radiator.

### Asking Price £220,000 Strada Apartments, Stanley Road, Whalley Range, Manchester. M16 8HS

2ND FLOOR 827 sq.ft. (76.8 sq.m.) approx.

C & R PROPERTIES

TOTAL FLOOR AREA: 827 Sql. (7.6 8 sql.m.) approx.

White every altering has been reade to ensure the excuspy of the droption contained here, measurement of the excuspy of the droption contained here, measurement of the excuspy of the droption contained here, measurement of the excuspy of the droption of the droptio