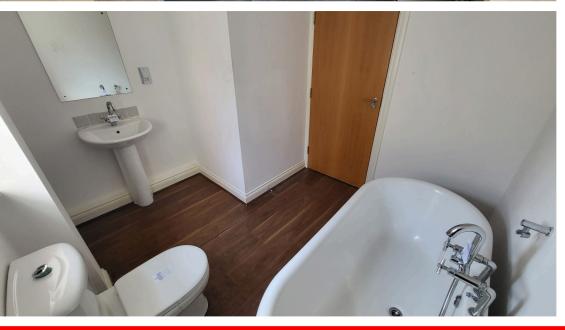

**Bedroom 2** 4.51m x 2.92m (14' 10" x 9' 7")

Double glazed window to side elevation, Ceiling light point, Radiator, Range of power points.

**Bathroom** 3.01m x 2.57m (9' 11" x 8' 5")

3 piece luxury bathroom consisting of white roll top bath with chrome mixer tap and shower attachment, w.c and hand wash basin heated towel radiator.