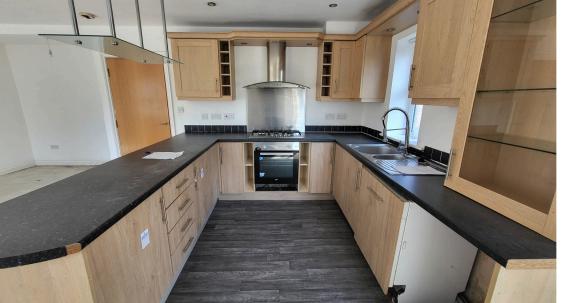

#### **Lounge Diner**

Maximum Measurements. Lounge Area 3 x double glazed windows, ceiling light points, Range of power points. radiator. Kitchen Area Kitchen finished in beach with a range of floor and wall units. Black marble effect worktops Integrate 6 ring gas hob with oven and extractor over. 1.5 bowl inset sink with chrome mixer tap. Integrated undercounter fridge freezer, washing machine and dishwasher. Dining Area 2m x 2m 2 x double glazed windows, radiator.