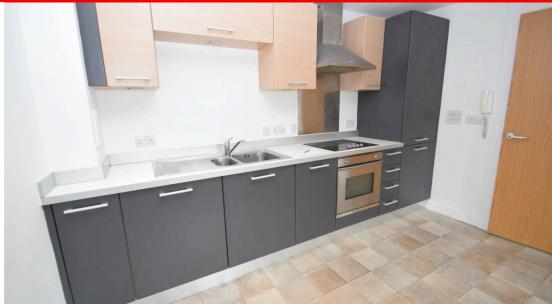

## Lounge/Kitchen

Lounge Area. Large open area, Inset Spot lights 2 x Electric panel heaters. rangeof power points. Double glazed windows and door leading onto a large walk on balcony. Kitchen Area: Fitted Kitchen finished in Grey with off white worktops Integrated appliances such as Frdge freezer, Dish washer and washing machine. halogen hob, oven and extractor over.