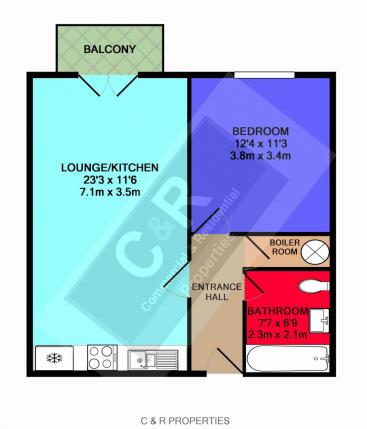

#### **Entrance Hall**

Access to all rooms.

## Lounge/Kitchen

Lounge Area. Large open area, Inset Spot lights 2 x Electric panel heaters. rangeof power points. Double glazed windows and door leading onto a large walk on balcony. Kitchen Area: Fitted Kitchen finished in Grey with off white worktops Integrated appliances such as Frdge freezer, Dish washer and washing machine. halogen hob, oven and extractor over.

**Bedroom** 3.80m x 3.40m (12' 6" x 11' 2")

Double glazed window. Ceiling light point, panel heater and range of power points

**Bathroom** 2.30m x 2.10m (7' 7" x 6' 11")

3 Piece white bathroom suite consisting of bath & panel with shower over, Hand wash basin with chrome mixer, low level W.C. White tiling full height around bath. ceramice tiled flooring. Celing light point, shaver point & heated towel rail.

### **Storage Room**

Housing immersion heater and useful storage space

# Asking Price £110,000 Willow Court, Chorlton Street, Manchester. M16 9HN

Whilst every attempt has been made to ensure the accuracy of the floor plan contained here, measurements of doors, windows, rooms and any other items are approximate and no responsibility is taken for any error, omission, or mis-statement. This plan is for illustrative purposes only and should be used as such by any prospective purchaser. The services, systems and appliances shown have not been tested and no guarantee as to their operability or efficiency can be given Made with Metropix @2018