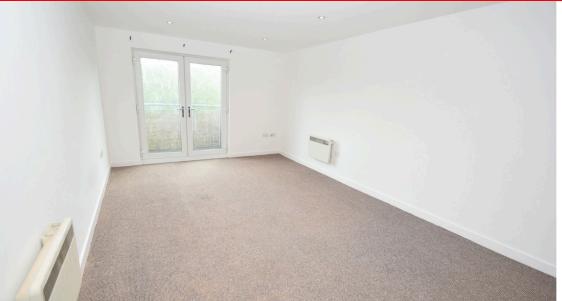

## Lounge/Kitchen

Lounge Area. Large open area, Inset Spot lights 2 x Electric panel heaters. rangeof power points. Double glazed windows and door leading onto a large walk on balcony. Kitchen Area: Fitted Kitchen finished in Grey with off white worktops Integrated appliances such as Frdge freezer, Dish washer and washing machine. halogen hob, oven and extractor over.

**Bedroom** 3.80m x 3.40m (12' 6" x 11' 2")

Double glazed window. Ceiling light point, panel heater and range of power points

**Bathroom** 2.30m x 2.10m (7' 7" x 6' 11")

3 Piece white bathroom suite consisting of bath & panel with shower over, Hand wash basin with chrome mixer, low level W.C. White tiling full height around bath. ceramice tiled flooring. Celing light point, shaver point & heated towel rail.