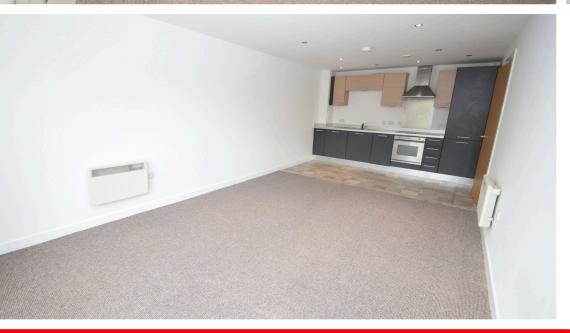

## Lounge/Kitchen

Lounge Area. Large open area, Inset Spot lights 2 x Electric panel heaters. rangeof power points. Double glazed windows and door leading onto a large walk on balcony. Kitchen Area: Fitted Kitchen finished in Grey with off white worktops Integrated appliances such as Frdge freezer, Dish washer and washing machine. halogen hob, oven and extractor over.