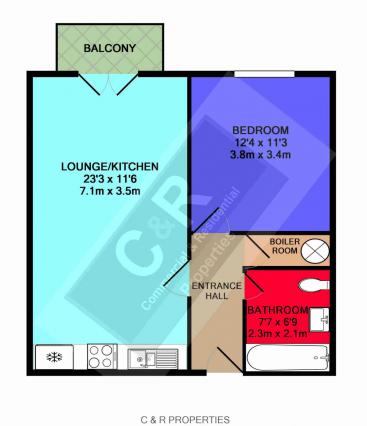

#### **Entrance Hall**

Access to all Rooms

#### **Lounge/Kitchen** 7.10m x 3.50m (23' 4" x 11' 6")

Lounge Area. Large open area, Inset Spot lights 2 x Electric panel heaters. rangeof power points. Double glazed windows and door leading onto a large walk on balcony. Kitchen Area: Fitted Kitchen finished in Grey with off white worktops Integrated appliances such as Frdge freezer, Dishwasher and washing machine. halogen hob, oven and extractor over.

**Bedroom** 3.80m x 3.40m (12' 6" x 11' 2")

Double glazed window. Ceiling light point, panel heater and range of power points

**Bathroom** 2.30m x 2.10m (7' 7" x 6' 11")

3 Piece white bathroom suite consisting of bath & panel with shower over, Hand wash basin with chrome mixer, low level W.C. Grey and white mosiac tiling full height around bath, ceramic tiled flooring, Celing light point, shaver point & heated towel rail.

#### **Storage Room**

Housing immersion heater and useful storage space