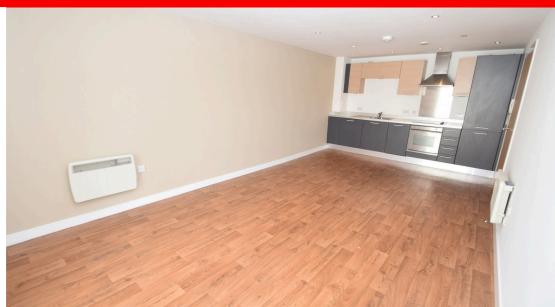

#### **Lounge/Kitchen** 7.10m x 3.50m (23' 4" x 11' 6")

Lounge Area. Large open area, Inset Spot lights 2 x Electric panel heaters. rangeof power points. Double glazed windows and door leading onto a large walk on balcony. Kitchen Area: Fitted Kitchen finished in Grey with off white worktops Integrated appliances such as Frdge freezer, Dishwasher and washing machine. halogen hob, oven and extractor over.