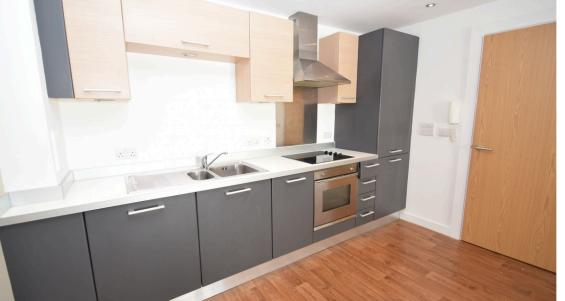

#### **Lounge/Kitchen** 7.10m x 3.50m (23' 4" x 11' 6")

Lounge Area. Large open area, Inset Spot lights 2 x Electric panel heaters. rangeof power points. Double glazed windows and door leading onto a large walk on balcony. Kitchen Area: Fitted Kitchen finished in Grey with off white worktops Integrated appliances such as Frdge freezer, Dishwasher and washing machine. halogen hob, oven and extractor over.