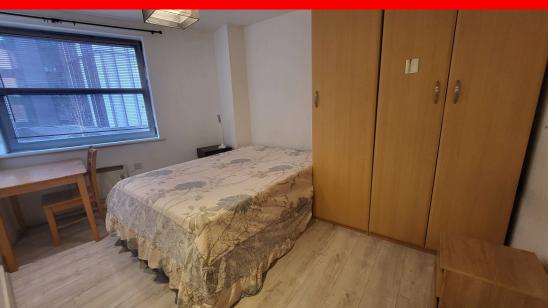

#### **Bedroom 1** 4.19m x 2.72m (13' 9" x 8' 11")

Maximum Points Large Double glazed window over looking canal. Laminate floor, panel heater range of power points. Ceiling light point.

#### **Bedroom 2** 3.68m x 2.12m (12' 1" x 6' 11")

Maximum Points Large Double glazed window over looking canal. Laminate floor, panel heater range of power points. Ceiling light point.