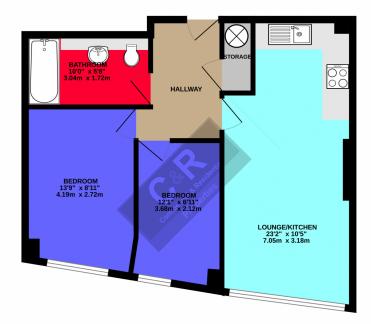

#### **Entrance Hall**

laminate floor. Access to all rooms. Storage cupboard housing imersion heater.

#### **Lounge/Kitchen** 7.05m x 3.18m (23' 2" x 10' 5")

Maximum points. Lounge Area Large Double glazed window over looking canal. Laminate floor, Storage heater range of power points. Ceiling light point. Kitchen Area Range of base and wall units finished in a cherrywood affect. Drak Grey Workops and cream splash back tiles. Inset oven hob and extra, single sink drainer with chrome mixer tap. Space and plumbing for washing machine and fridge freezer. Range of power points, Inset spot lights.

#### **Bedroom 1** 4.19m x 2.72m (13' 9" x 8' 11")

Maximum Points Large Double glazed window over looking canal. Laminate floor, panel heater range of power points. Ceiling light point.

#### **Bedroom 2** 3.68m x 2.12m (12' 1" x 6' 11")

Maximum Points Large Double glazed window over looking canal. Laminate floor, panel heater range of power points. Ceiling light point.

#### **Bathroom** 3.04m x 1.72m (10' x 5' 8")

3 Piece white bathroom suite consisting of bath with panel, shower screen and shower over, Vanity unit with inset sink with chrome mixer tap and W.C. Beige wall tiles through out. Heated towel rail, Extractor fan and sving point.

#### Montana House, Princess Street, Manchester. M1 7AF

**GROUND FLOOR** 592 sq.ft. (55.0 sq.m.) approx.

C & D DDODEDTIES

Address: Montana House, Princess Street, Manchester. M1 7AF