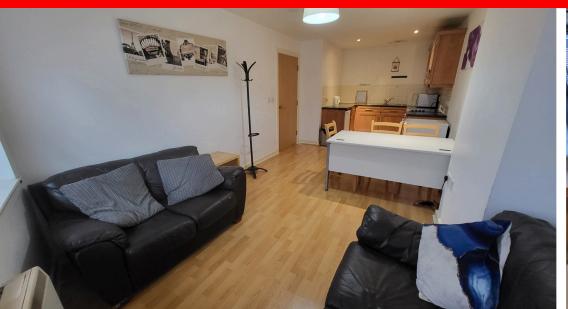

#### **Lounge/Kitchen** 7.05m x 3.18m (23' 2" x 10' 5")

Maximum points. Lounge Area Large Double glazed window over looking canal. Laminate floor, Storage heater range of power points. Ceiling light point. Kitchen Area Range of base and wall units finished in a cherrywood affect. Drak Grey Workops and cream splash back tiles. Inset oven hob and extra, single sink drainer with chrome mixer tap. Space and plumbing for washing machine and fridge freezer. Range of power points, Inset spot lights.