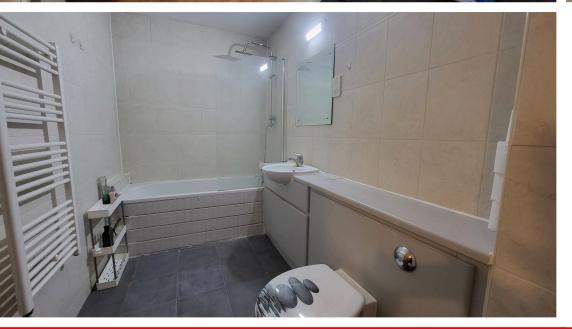

#### **Bathroom** 3.04m x 1.72m (10' x 5' 8")

3 Piece white bathroom suite consisting of bath with panel, shower screen and shower over, Vanity unit with inset sink with chrome mixer tap and W.C. Beige wall tiles through out. Heated towel rail, Extractor fan and sving point.