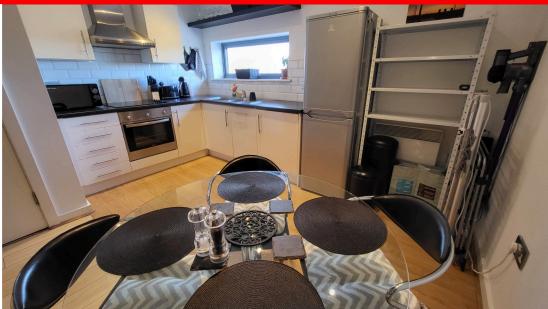

### **Lounge/Kitchen** 10.34m x 3.89m (33' 11" x 12' 9")

Lounge Area Laminate flooring. Large double glazed floor to ceiling windows to the front elevation, with fitted electric blinds. Leading onto a good sized balcony. 2 x Electric panel heaters. T.V which has a connection to the security intercom system, phone and satellite points. 2 x ceiling light points. Range of power points. Kitchen Area. Laminate flooring. Double glazed window to rear elevation. Fully fitted kitchen with a range of base and wall units finished in high gloss white with dark grey marble effect worktop. Stainless steel inset 1 ½ bowl sink with chrome mixer tap. Integrated electric halogen hob and oven, dishwasher & Fridge. Ceiling light point. Range of power points.