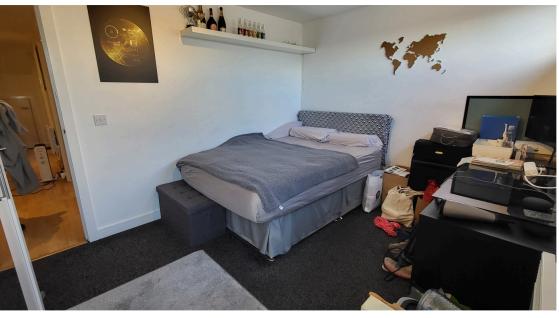

### **Main Bedroom**

Double glazed window to rear elevation as well as a patio door leading onto a walk on balcony. Electric wall panel heater. TV point. Ceiling light point. Range of power points