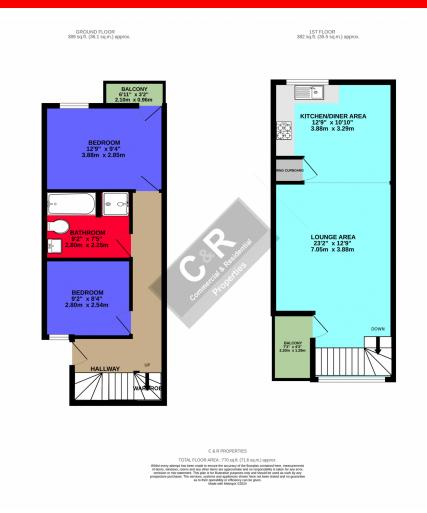

# Offers in excess of £140,000 Life Buildings, Greenheys Lane West, Hulme, Manchester. M15 5AX

C & R Hulme offer for sale this fantastic 2 bedroom duplex apartment in the iconic Life development in Hulme. This 1st floor apartment comprises; entrance hall, lounge with walk on balcony, fitted kitchen, 2 large bedrooms and luxury bathroom. Benefits include double glazing & secure underground parking with lift access. Local amenities include ASDA Hulme and the High St offering a range of shops and cafes as well as the MMU Birley fields campus. The local motorway network is in close proximity as well as the city centre and Manchester universities. NO CHAIN!!

#### **Entrance Hall**

Laminate flooring. Electric panel heater. Entry phone system. Power point. Smoke alarm. Ceiling light point. Under stairs storage cupboard. Access to all rooms & 1st floor.

**Bedroom 2** 2.80m x 2.54m (9' 2" x 8' 4")

Double glazed window to front elevation. Electric wall panel heater. Ceiling light point. Range of power points.

**Bathroom** 2.79m x 2.25m (9' 2" x 7' 5")

White 4 piece suite comprising; W.C, hand wash basin and bath with chrome mixer tap. Separate Corner shower cubicle. White splash back tiles. White heated towel rail. Extractor duct. Ceiling light point.

### **Main Bedroom**

Double glazed window to rear elevation as well as a patio door leading onto a walk on balcony. Electric wall panel heater. TV point. Ceiling light point. Range of power points

### **Lounge/Kitchen** 10.34m x 3.89m (33' 11" x 12' 9")

Lounge Area Laminate flooring. Large double glazed floor to ceiling windows to the front elevation, with fitted electric blinds. Leading onto a good sized balcony. 2 x Electric panel heaters. T.V which has a connection to the security intercom system, phone and satellite points. 2 x ceiling light points. Range of power points. Kitchen Area. Laminate flooring. Double glazed window to rear elevation. Fully fitted kitchen with a range of base and wall units finished in high gloss white with dark grey marble effect worktop. Stainless steel inset 1 ½ bowl sink with chrome mixer tap. Integrated electric halogen hob and oven, dishwasher & Fridge. Ceiling light point. Range of power points.