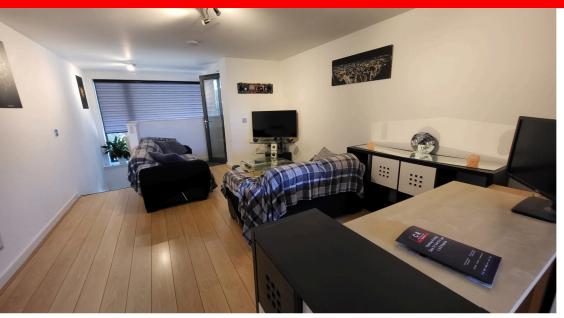

### **Lounge/Kitchen** 10.34m x 3.89m (33' 11" x 12' 9")

Lounge Area Laminate flooring. Large double glazed floor to ceiling windows to the front elevation, with fitted electric blinds. Leading onto a good sized balcony. 2 x Electric panel heaters. T.V which has a connection to the security intercom system, phone and satellite points. 2 x ceiling light points. Range of power points. Kitchen Area. Laminate flooring. Double glazed window to rear elevation. Fully fitted kitchen with a range of base and wall units finished in high gloss white with dark grey marble effect worktop. Stainless steel inset 1 ½ bowl sink with chrome mixer tap. Integrated electric halogen hob and oven, dishwasher & Fridge. Ceiling light point. Range of power points.