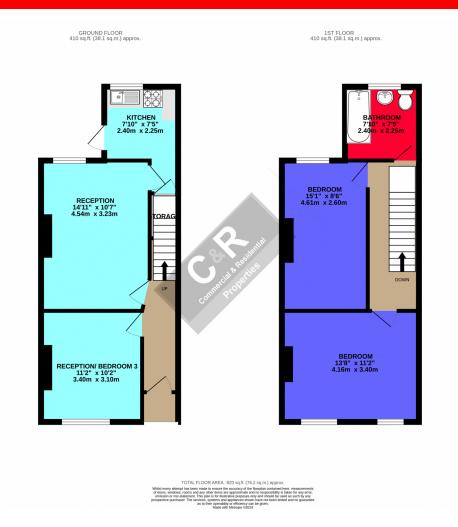

### **Entrance Hall**

**Reception 1/Bedroom 3** 3.40m x 3.06m (11' 2" x 10' )

UPVC WIndow to front elevation, Radiator, Ceiling light point, Range of power points. Cupboard housing electric and gas meter. Shelving.

**Reception 2** 4.54m x 3.20m (14' 11" x 10' 6")

UPVC window to rear elevation. Radiator, Ceiling light point, Range of power points.

**Kitchen** 2.40m x 2.25m (7' 10" x 7' 5")

UPVC to side elevation and back door. KItchen finished in pine with a range of base and wall units. Grey worktops. Space for Gas cooker and washing machine, Range of power points and ceiling light point. Understairs storage.

# Stairs and landing

Access to 1st floor, point point ad ceiling light point.

**Bedroom 1** 4.16m x 3.40m (13' 8" x 11' 2")

2 x UPVC WIndows to front elevation, Radiator, Ceiling light point, Range of power points.

**Bedroom 2** 4.60m x 2.56m (15' 1" x 8' 5")

UPVC WIndow to rear elevation, Radiator, Ceiling light point, Range of power points.

**Bathroom** 2.37m x 2.22m (7' 9" x 7' 3")

UPVC window to rear 3 peice White Suite consiting of bath with panel and shower over and screen, hand wash basin with mixer tap and low level W.C. White tiling to full height around bath, Pine panelled ceiling Ceiling Light point. Combination boiler.