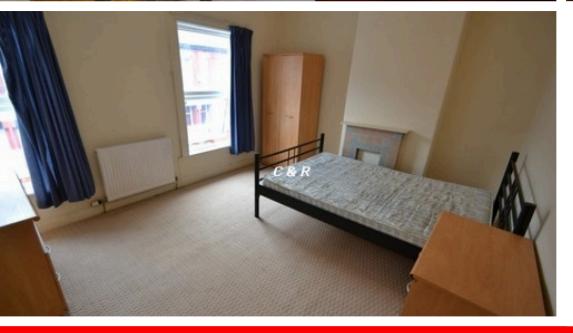

# Stairs and landing

Access to 1st floor, point point ad ceiling light point.

**Bedroom 1** 4.16m x 3.40m (13' 8" x 11' 2")

2 x UPVC WIndows to front elevation, Radiator, Ceiling light point, Range of power points.

**Bedroom 2** 4.60m x 2.56m (15' 1" x 8' 5")

UPVC WIndow to rear elevation, Radiator, Ceiling light point, Range of power points.

**Bathroom** 2.37m x 2.22m (7' 9" x 7' 3")

UPVC window to rear 3 peice White Suite consiting of bath with panel and shower over and screen, hand wash basin with mixer tap and low level W.C. White tiling to full height around bath, Pine panelled ceiling Ceiling Light point. Combination boiler.