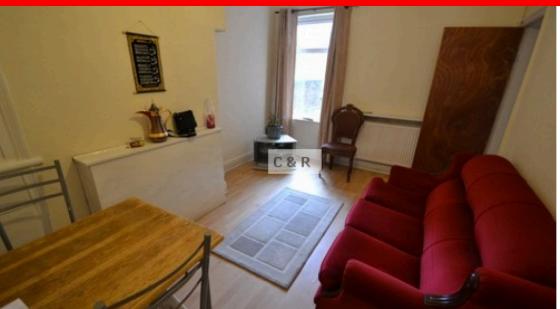

**Reception 2** 4.54m x 3.20m (14' 11" x 10' 6")

UPVC window to rear elevation. Radiator, Ceiling light point, Range of power points.

**Kitchen** 2.40m x 2.25m (7' 10" x 7' 5")

UPVC to side elevation and back door. KItchen finished in pine with a range of base and wall units. Grey worktops. Space for Gas cooker and washing machine, Range of power points and ceiling light point. Understairs storage.