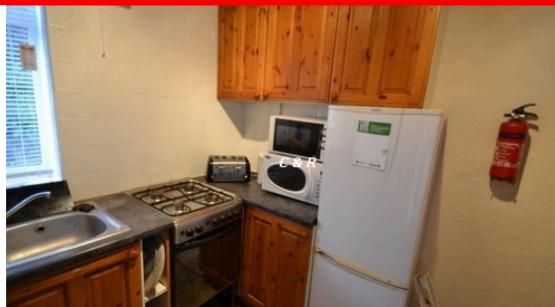

**Reception 2** 4.54m x 3.20m (14' 11" x 10' 6")

UPVC window to rear elevation. Radiator, Ceiling light point, Range of power points.

**Kitchen** 2.40m x 2.25m (7' 10" x 7' 5")

UPVC to side elevation and back door. KItchen finished in pine with a range of base and wall units. Grey worktops. Space for Gas cooker and washing machine, Range of power points and ceiling light point. Understairs storage.