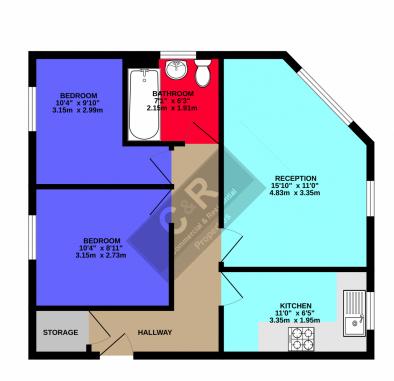

#### **Entrance Hall**

Panelled door. Intercom system and telephone point. Single light point. Storage room. Access to all rooms. Power points.

## Lounge 4.83m x 3.35m (15' 10" x 11' )

Panelled door. Intercom system and telephone point. Single light point. Storage room Access to all rooms. Power points.

## Kitchen 3.35m x 1.95m (11' x 6' 5")

Fitted with comprehensive range of base and wall units finished in cream with grey speckled worktops and inset sink with chrome mixer tap. Cas hob and oven with extractor hood over. Plumbing for Washing machine & dishwasher and fridge freezer point. Cream ceramic splashback tiling. Ideal combination boiler. Double glazed window to front aspect. Inset spot lights.

## Bedroom 1 3.15m x 2.73m (10' 4" x 8' 11")

Panelled door, chrome handle. Double glazed window to front aspect. Radiator. Ceiling light point. Range of power points.

## Bedroom 2 3.15m x 2.99m (10' 4" x 9' 10")

Panelled door, chrome handle. Double glazed window to front aspect. Radiator. Ceiling light point. Range of power points.

## Bathroom 2.15m x 1.91m (7' 1" x 6' 3")

Panelled door, chrome handle. Fitted with a modern white suite comprising panelled bath with mixer shower fitted over, ceramic hand wash basin with pedestal and W.C. Walls tiled in grey marble effect to full height around the shower area. Grey floor tiles. Greenwood air vac fan fitted. Shower screen. Ceiling light inset spot lights.

## Offers over £140,000 Rook Street, Hulme, Manchester. M15 5PS

Address: Rook Street, Hulme, Manchester. M15 5PS

GROUND FLOOR 537 sq.ft. (49.9 sq.m.) approx.

TOTAL ELGOR AREA: 537 sq.ft, (40 9 sq.mt), approx. While very entrempt have have made the most the accuracy of the brogsta notaxeater have, measurement of door, undows, nooms and any other terms are approximate and no responsibility is taken for any reorisosion or mi-setterment. The latent is full tastered purposes of your and hould be used as such by any prospective purchase. The service, systems and applications shown have not been tested and no paralel and the task with the service of the se