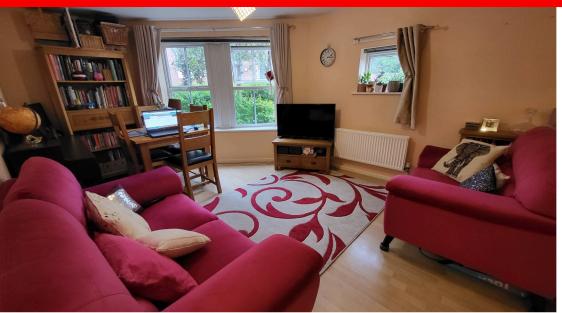

## Lounge 4.83m x 3.35m (15' 10" x 11' )

Panelled door. Intercom system and telephone point. Single light point. Storage room Access to all rooms. Power points.