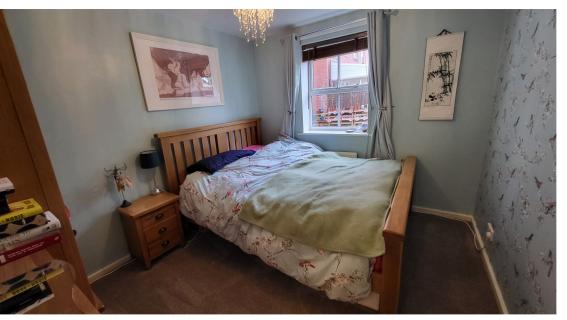

## Bedroom 1 3.15m x 2.73m (10' 4" x 8' 11")

Panelled door, chrome handle. Double glazed window to front aspect. Radiator. Ceiling light point. Range of power points.

## Bedroom 2 3.15m x 2.99m (10' 4" x 9' 10")

Panelled door, chrome handle. Double glazed window to front aspect. Radiator. Ceiling light point. Range of power points.