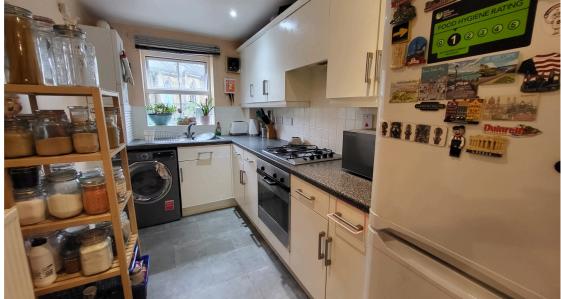

## Kitchen 3.35m x 1.95m (11' x 6' 5")

Fitted with comprehensive range of base and wall units finished in cream with grey speckled worktops and inset sink with chrome mixer tap. Cas hob and oven with extractor hood over. Plumbing for Washing machine & dishwasher and fridge freezer point. Cream ceramic splashback tiling. Ideal combination boiler. Double glazed window to front aspect. Inset spot lights.