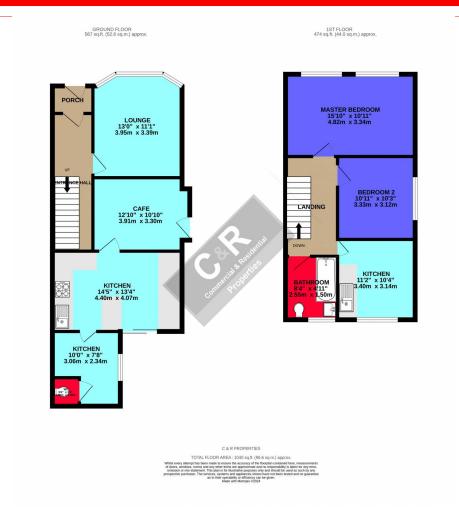

C & R Hulme are pleased to bring to the market a unique opportunity to purchase this spacious end of terrace house which is a mixed usage property situated on the corner of Taylors & Burleigh Road, Stretford, Manchester, M32. To the Taylors Road aspect of the property you will find a well established Cafe known as Miah's Sandwich shop which has been operating for 20 years and comprises of a main cafe area, kitchen, storage area and downstairs WC, externally you will find a well maintained rear yard. To the Burleigh Road aspect of the property you will find a spacious two bedroom which comprises of a spacious lounge to the ground floor, two double bedrooms, a kitchen and refitted bathroom to the first floor. The property has the added benefit of off road parking.