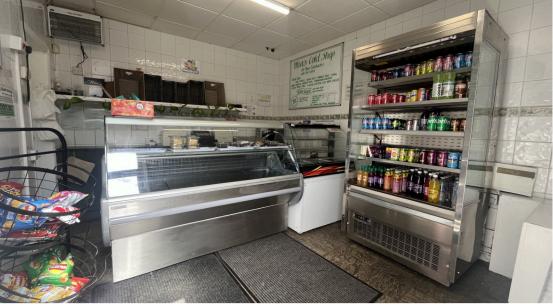

C & R Hulme are pleased to bring to the market a unique opportunity to purchase this spacious end of terrace house which is a mixed usage property situated on the corner of Taylors & Burleigh Road, Stretford, Manchester, M32. To the Taylors Road aspect of the property you will find a well established Cafe known as Miah's Sandwich shop which has been operating for 20 years and comprises of a main cafe area, kitchen, storage area and downstairs WC, externally you will find a well maintained rear yard. To the Burleigh Road aspect of the property you will find a spacious two bedroom which comprises of a spacious lounge to the ground floor, two double bedrooms, a kitchen and refitted bathroom to the first floor. The property has the added benefit of off road parking.