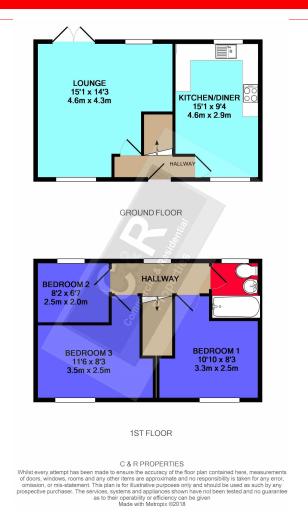

#### **Entrance Hall**

Laminate Floor. Thermostat. Fuse box. Ceiling Light Point. Smoke Alarm.

**Lounge** 4.60m x 4.35m (15' 1" x 14' 3")

UPVC to front & rear with Patio door leading onto a low maintenance garden. Laminate floor. Range of Power Points. Radiator. Ceiling Light Point.

**Dining Kitchen** 4.60m x 2.85m (15' 1" x 9' 4")

Window to front & rear elevations. Fitted kitchen with a range of base and wall sunits finished in Beech & Green with grey coloured worktops.. Plumbing for Washing Machine. Single Drainer with inset Sink, Gas Hob. and electric Oven. Adequate Power Points. Extractor Hood. Light brown splash back Tiles. 2 x ceiling light points.

## Stairs/landing

Power Points. Window to rear Elevation.

**Bedroom 1** 3.30m x 2.49m (10' 10" x 8' 2")

Windows to front elevation. Adequate power points. Single panel radiator. Ceiling light point.

**Bedroom 2** 3.94m x 2.51m (12' 11" x 8' 3")

Window to front elevation. Adequate power points. Single panel radiator. Ceiling light point.

**Bedroom 3** 2.50m x 2.00m (8' 2" x 6' 7")

Window to rear elevation. Adequate power points. Single panel radiator. Ceiling light point.