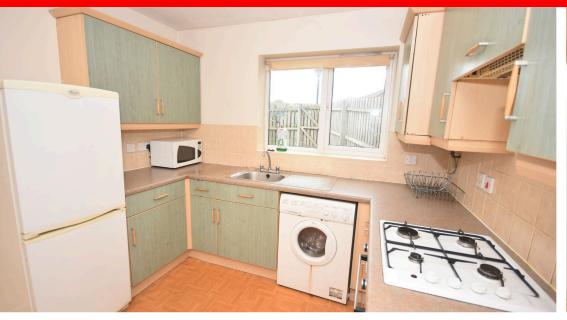

**Dining Kitchen** 4.60m x 2.85m (15' 1" x 9' 4")

Window to front & rear elevations. Fitted kitchen with a range of base and wall sunits finished in Beech & Green with grey coloured worktops.. Plumbing for Washing Machine. Single Drainer with inset Sink, Gas Hob. and electric Oven. Adequate Power Points. Extractor Hood. Light brown splash back Tiles. 2 x ceiling light points.