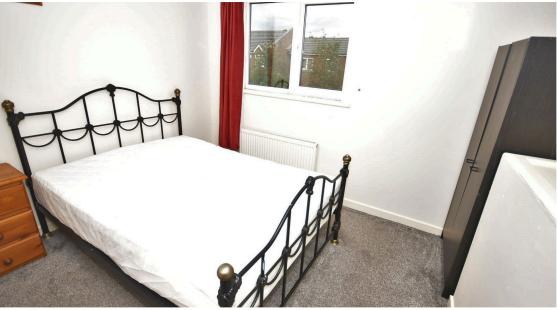

## Stairs/landing

Power Points. Window to rear Elevation.

**Bedroom 1** 3.30m x 2.49m (10' 10" x 8' 2")

Windows to front elevation. Adequate power points. Single panel radiator. Ceiling light point.

**Bedroom 2** 3.94m x 2.51m (12' 11" x 8' 3")

Window to front elevation. Adequate power points. Single panel radiator. Ceiling light point.

**Bedroom 3** 2.50m x 2.00m (8' 2" x 6' 7")

Window to rear elevation. Adequate power points. Single panel radiator. Ceiling light point.