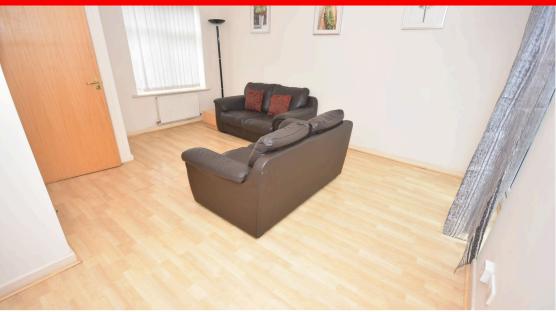

#### **Entrance Hall**

Laminate Floor. Thermostat. Fuse box. Ceiling Light Point. Smoke Alarm.

**Lounge** 4.60m x 4.35m (15' 1" x 14' 3")

UPVC to front & rear with Patio door leading onto a low maintenance garden. Laminate floor. Range of Power Points. Radiator. Ceiling Light Point.