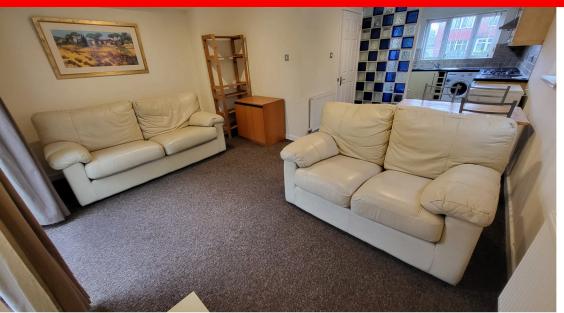

**Hallway** 4.52m x 1.80m (14' 10" x 5' 11")

Well sized hallway offering access to all floors

**Lounge** 5.20m x 4.45m (17' 1" x 14' 7")

UPVC window to rear as well as double french doors also UPVC window to side offering lots of light. Radiator, Inset spot lights and range of power points, leading to the kitchen area