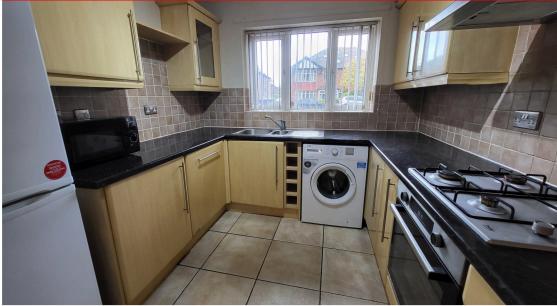

**Kitchen** 2.57m x 2.53m (8' 5" x 8' 4")

UPVC to front. Fitted kitchen with a range of floor and wall units finished in beech with black gloss marble effect worktops offering a inset sink, gas hob, cooker and extractor over and an integrated dishwasher. Inset spot lights with a range of power points.