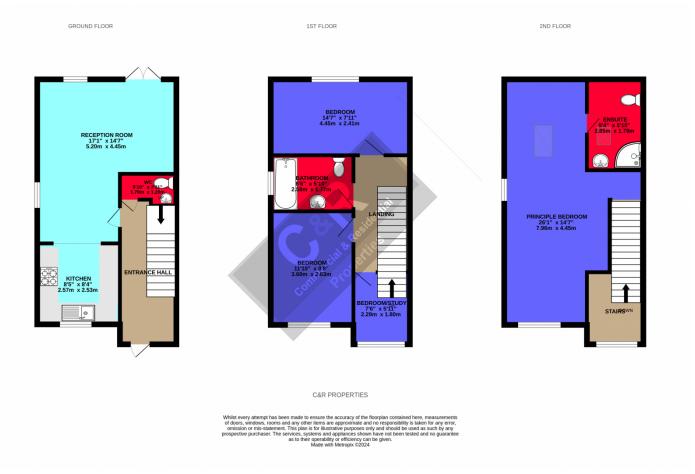

C & R Hulme are delighted to offer this end terraced town House situated on the popular Wilbraham Road. This larger plot, offers traditional living with the lounge and open plan kitchen to the ground floor as well as W.C. To the 1st floor are 2 double bedrooms and a family bathroom as well as study/dressing area that leads to the top floor which offers a large principal suite with ensuite shower room. Externally is a low maintenance garden to the front and rear with communal parking also at rear. Excellent links into and out of the centre with the trendy Chorlton shopping centre being approximately 1 mile away offering a range of corporate and independent retailers and not forgetting excellent schools locally for all ages. Great investment or owner occupier opportunity.

**Hallway** 4.52m x 1.80m (14' 10" x 5' 11")

Well sized hallway offering access to all floors

**Lounge** 5.20m x 4.45m (17' 1" x 14' 7")

UPVC window to rear as well as double french doors also UPVC window to side offering lots of light. Radiator, Inset spot lights and range of power points, leading to the kitchen area

**Kitchen** 2.57m x 2.53m (8' 5" x 8' 4")

UPVC to front. Fitted kitchen with a range of floor and wall units finished in beech with black gloss marble effect worktops offering a inset sink, gas hob, cooker and extractor over and an integrated dishwasher. Inset spot lights with a range of power points.

**W.C** 1.78m x 1.20m (5' 10" x 3' 11")

2 Piece suite consiting of a low level W.C and hand wash basin. Ceiling light point and extractor

**Bedroom 1** 4.45m x 2.41m (14' 7" x 7' 11")

UPVC window to rear, ceiling light point and range of power points.

**Bathroom** 2.58m x 1.77m (8' 6" x 5' 10")

UPVC window to side. 3 piece white suite consiting of bath with panel, shower over and glass shower screen. Hand wash basin with chrome mixer tap. Inset spot lights, extractor fan.

**Bedroom 2** 3.61m x 2.62m (11' 10" x 8' 7")

UPVC window to front, ceiling light point and range of power points.

Study/dressing room to Priniple bedroom 2.58m x 1.80m (8' 6" x 5' 11")

Feature UPVC window to front. Storage Cupboard housing Combination boiler, Celing light point and power points. Stairs leading to principle bedroom with white painted gloss ballustrades offering the sense of space.

**Principle Bedroom** 7.96*m x* 4.47*m* (26' 1" *x* 14' 8")

Feature window from dressing area. UPVC to front and side and skylight to rear. Ceiling light points and range of power points. Ceiling light point

**Ensuite Shower Room** 2.85m x 1.80m (9' 4" x 5' 11")

Skylight. 3 Piece white suite consisting of Corner shower cubicle with power shower, low level W.C and a hand wash basin. Ceiling light point and extractor.