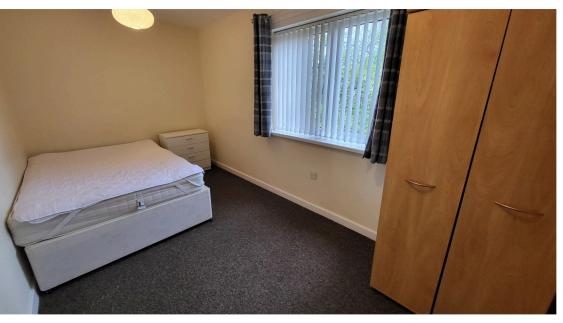

**W.C** 1.78m x 1.20m (5' 10" x 3' 11")

2 Piece suite consiting of a low level W.C and hand wash basin. Ceiling light point and extractor

**Bedroom 1** 4.45m x 2.41m (14' 7" x 7' 11")

UPVC window to rear, ceiling light point and range of power points.

**Bedroom 2** 3.61m x 2.62m (11' 10" x 8' 7")

UPVC window to front, ceiling light point and range of power points.

Study/dressing room to Priniple bedroom 2.58m x 1.80m (8' 6" x 5' 11")

Feature UPVC window to front. Storage Cupboard housing Combination boiler, Celing light point and power points. Stairs leading to principle bedroom with white painted gloss ballustrades offering the sense of space.