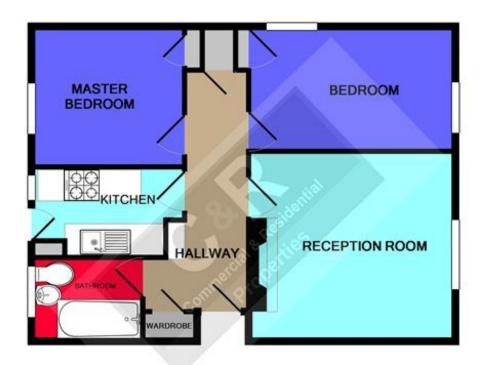

C & R Hulme are delighted to offer this 2 double bedroom garden apartment situated in the heart of Hulme on the fringes of the city centre. Situated on the 2nd floor of small block of only 6 apartments in total, the property offers a large lounge, fitted kitchen which leads onto a low maintenance garden, 2 double bedrooms with built in wardrobes and a fitted Shower Room. Other Benefits include gas central heating and double glazing. Great location being located just of Stretford Rd, making the city centre and Universities within walking distance.

### **Entrance Hall**

**Lounge** 4.80m x 4.00m (15' 9" x 13' 1")

UPVC to front, radiator, ceiling light point and range of power points

**Kitchen** 3.37m x 2.34m (11' 1" x 7' 8")

UPVC window and door to garden. Kitchen finished in white, Cooker, washing machine and fridge points. ceiling light point and range of power points

**Bedroom 1** 3.60m x 3.30m (11' 10" x 10' 10")

UPVC to front radiator an ceiling light point. Range of power points. Built in wardrobe.

**Bedroom 2** 3.91m x 1.70m (12' 10" x 5' 7")

UPVC to rear, radiator and ceiling light point. Range of power points. Built in wardrobe.

**Bathroom** 2.51m x 1.70m (8' 3" x 5' 7")

UPVC window to rear. 3 piece white suite consiting of bath with panel and shower over. Hand wash basin and low level W.C. ceiling light point.

## Garden

Slabbed patio area and vegetation area. Permiter fencing all round with with pedestrian gate.

## COMMERCIAL & RESIDNTIAL PROPERTIES (UK) LTD

Whilst every attempt has been made to ensure the accuracy of the floor plan contained here, measurements of doors, windows, rooms and any other items are approximate and no responsibility is taken for any error, omission, or mis-statement. This plan is for illustrative purposes only and should be used as such by any prospective purchaser. The services, systems and appliances shown have not been tested and no guarantee as to their operability or efficiency can be given