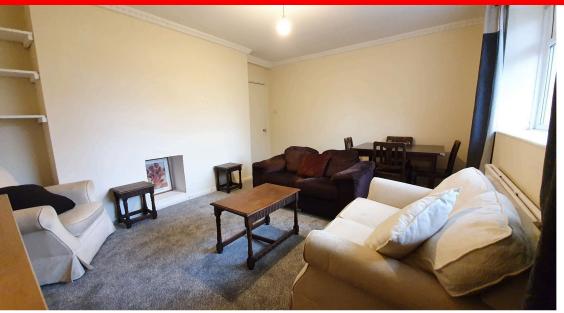

### **Entrance Hall**

**Lounge** 4.80m x 4.00m (15' 9" x 13' 1")

UPVC to front, radiator, ceiling light point and range of power points

**Kitchen** 3.37m x 2.34m (11' 1" x 7' 8")

UPVC window and door to garden. Kitchen finished in white, Cooker, washing machine and fridge points. ceiling light point and range of power points