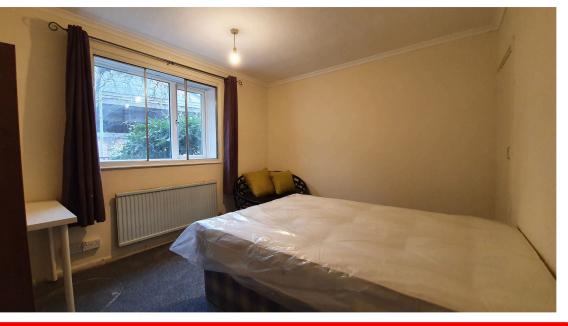

**Bedroom 1** 3.60m x 3.30m (11' 10" x 10' 10")

UPVC to front radiator an ceiling light point. Range of power points. Built in wardrobe.

**Bedroom 2** 3.91m x 1.70m (12' 10" x 5' 7")

UPVC to rear, radiator and ceiling light point. Range of power points. Built in wardrobe.