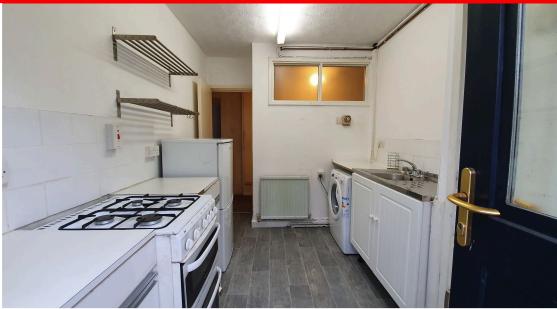

### **Entrance Hall**

**Lounge** 4.80m x 4.00m (15' 9" x 13' 1")

UPVC to front, radiator, ceiling light point and range of power points

**Kitchen** 3.37m x 2.34m (11' 1" x 7' 8")

UPVC window and door to garden. Kitchen finished in white, Cooker, washing machine and fridge points. ceiling light point and range of power points