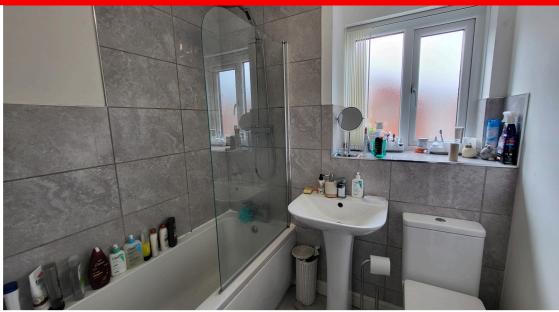

## **Bathroom**

Metal mosaic effect vinyl flooring. Three piece bathroom suite in white comprising; W.C, hand washbasin with pedestal and bath. Power shower. Glass shower screen. Single panel radiator. UPVC window to front elevation. Ceiling light point. Extractor fan. Heated towel radiator.