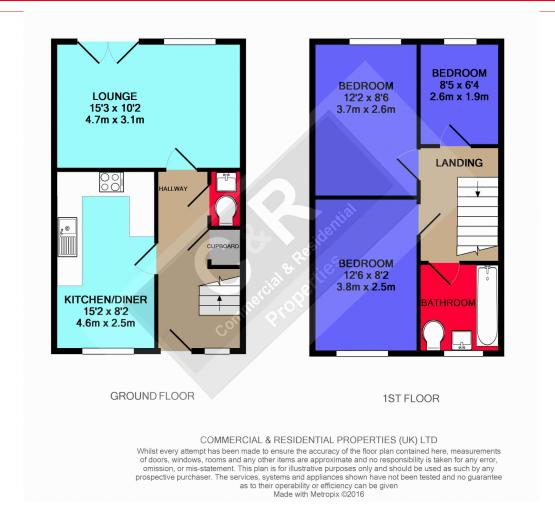

**Lounge** 15'4" x 10'2"(4.66m x 3.09m)

UPVC window to rear elevation. UPVC patio doors to rear garden. Double panel radiator. Coving to ceiling. range of power points. ceiling light point. Room Index : 3 Room Dimensions : 15'4" x 10'2"(4.66m x 3.09m)

**Dining Kitchen** 15'2" x 8'3"(4.62m x 2.5m)

UPVC window to front elevation. Selection of handleless wall and base units finished in high gloss grey with matching worktops. inset sink with chrome mixer tap, integrated gas hob oven and extactor. Washing machine point. Range of power points. ceiling light point.

**Downstairs WC** 4'10" x 2'7" (1.49m x 0.80m)

White low level WC and hand wash basin. Double panel radiator

### Landing

White balustrade. Access to all rooms. Power point. Access to loft area.

**Master Bedroom** 12'7" x 8'8" (3.82m x 2.64m)

Large UPVC window to front elevation with high ceilings. Adequate power points. Single panel radiator. Ceiling light point.

**Bedroom 2** 12'2" x 8'7" (3.7m x 2.6m)

UPVC window to rear elevation. Adequate power points. Single panel radiator. Ceiling light point.

**Bedroom 3** 8'5" x 6'5"(2.56m x 1.92m)

UPVC window to rear elevation. Adequate power points. Single panel radiator. Ceiling light point.

## **Bathroom**

Metal mosaic effect vinyl flooring. Three piece bathroom suite in white comprising; W.C, hand washbasin with pedestal and bath. Power shower. Glass shower screen. Single panel radiator. UPVC window to front elevation. Ceiling light point. Extractor fan. Heated towel radiator.