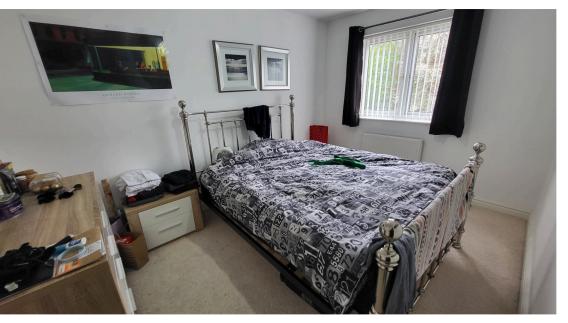

### Landing

White balustrade. Access to all rooms. Power point. Access to loft area.

**Master Bedroom** 12'7" x 8'8" (3.82m x 2.64m)

Large UPVC window to front elevation with high ceilings. Adequate power points. Single panel radiator. Ceiling light point.

**Bedroom 2** 12'2" x 8'7" (3.7m x 2.6m)

UPVC window to rear elevation. Adequate power points. Single panel radiator. Ceiling light point.

**Bedroom 3** 8'5" x 6'5"(2.56m x 1.92m)

UPVC window to rear elevation. Adequate power points. Single panel radiator. Ceiling light point.