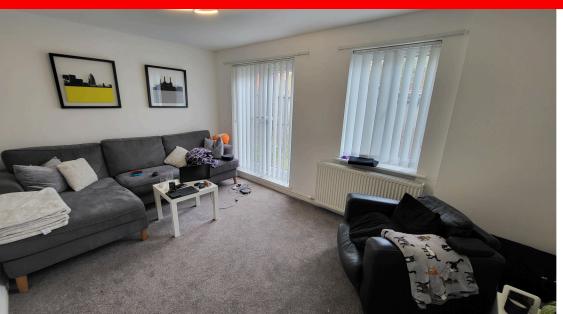

**Lounge** 15'4" x 10'2"(4.66m x 3.09m)

UPVC window to rear elevation. UPVC patio doors to rear garden. Double panel radiator. Coving to ceiling. range of power points. ceiling light point. Room Index : 3 Room Dimensions : 15'4" x 10'2"(4.66m x 3.09m)