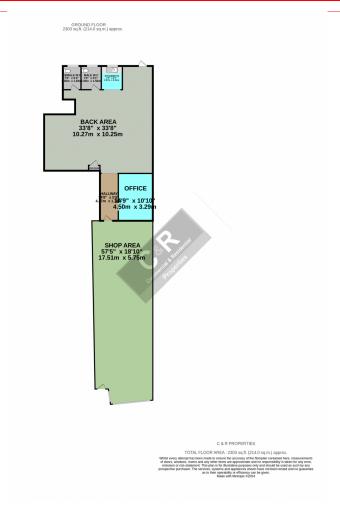

Main Retail Area 17.51m x 5.75m (57' 5" x 18' 10")

Large frontage with full glazed door, Electric shutters, Tiled floor, spot lights and range of power points

**Hallway** 4.70m x 1.74m (15' 5" x 5' 9")

Inset light, Power points

**Office** 4.50m x 3.29m (14' 9" x 10' 10")

Inset lighting, range of power points.

**Open Back Office** 10.27m x 10.25m (33' 8" x 33' 8")

Maximum points. Vinyl flooring, suspended ceiling with inset lights, range of power points. Slopped area. Rear access door.

**Female W.C** 2.25m x 1.63m (7' 5" x 5' 4")

Window to rear. W.C & Handwash basin

**Male W.C** 2.25m x 1.56m (7' 5" x 5' 1")

Window to rear. W.C & Handwash basin

**Kitchenette** 2.25m x 2.01m (7' 5" x 6' 7")

Floor & wall units, worktop with inset sink