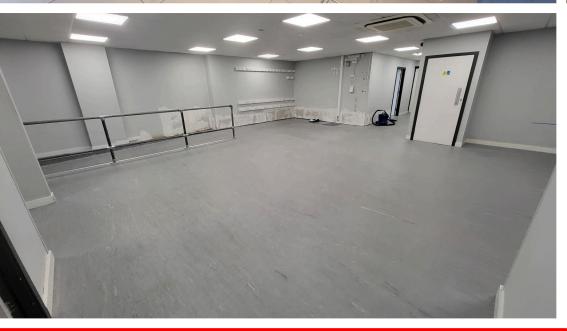

**Office** 4.50m x 3.29m (14' 9" x 10' 10")

Inset lighting, range of power points.

**Open Back Office** 10.27m x 10.25m (33' 8" x 33' 8")

Maximum points. Vinyl flooring, suspended ceiling with inset lights, range of power points. Slopped area. Rear access door.