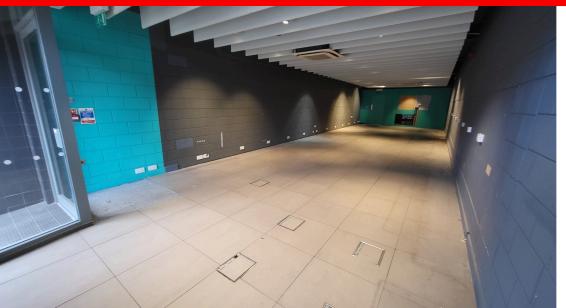

Main Retail Area 17.51m x 5.75m (57' 5" x 18' 10")

Large frontage with full glazed door, Electric shutters, Tiled floor, spot lights and range of power points

**Hallway** 4.70m x 1.74m (15' 5" x 5' 9")

Inset light, Power points