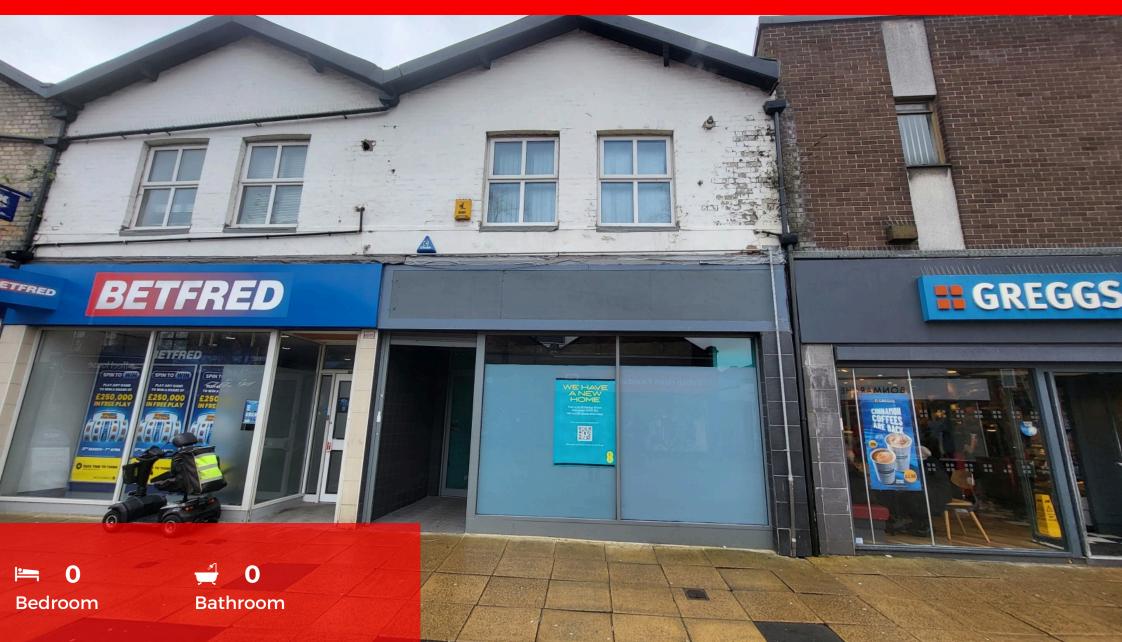

C & R Hulme are delighted to offer this large retail unit within Sale Town centre with large corporate occupiers such as boots, vodafone. and caffe nero and many more all in close proximity. The property is ground floor measuring a total gross internal area of 2300Sqft (214sqmtr) and consists of a large glazed frontage with 100 sqmt retail area and then back offices.. Great location with all amenities close by. New terms to be agreed