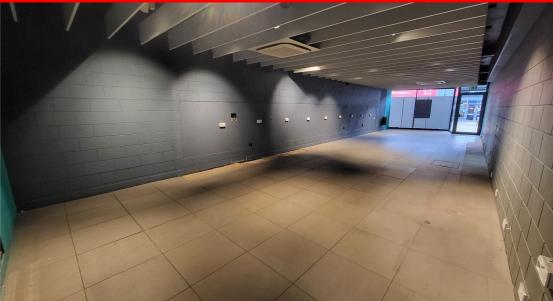

Main Retail Area 17.51m x 5.75m (57' 5" x 18' 10")

Large frontage with full glazed door, Electric shutters, Tiled floor, spot lights and range of power points

**Hallway** 4.70m x 1.74m (15' 5" x 5' 9")

Inset light, Power points