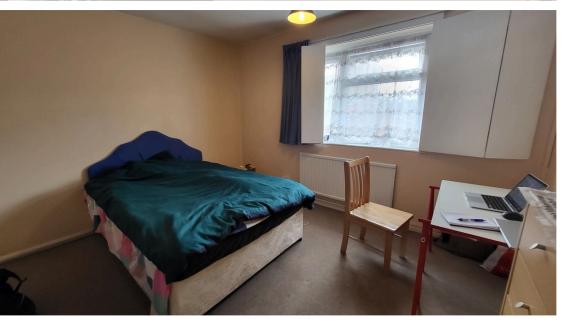

**Bedroom 1** 3.60m x 3.30m (11' 10" x 10' 10")

UPVC to rear elevation. built in wardrobe, radiator, ceiling light point and range of power points.

**Bedroom 2** 3.91m x 2.64m (12' 10" x 8' 8")

UPVC to front elevation. built in wardrobe, radiator, ceiling light point and range of power points.