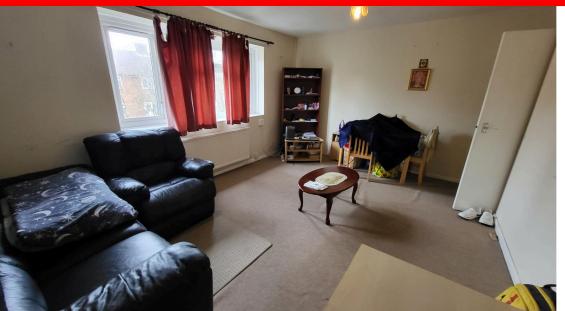

## **Entrance Hall**

Access to all rooms, 3 storage cupboards, ceiling light point and range of power points.

**Lounge** 4.80m x 4.00m (15' 9" x 13' 1")

UPVC window to front elevation, radiator, ceiling light point & range of power points