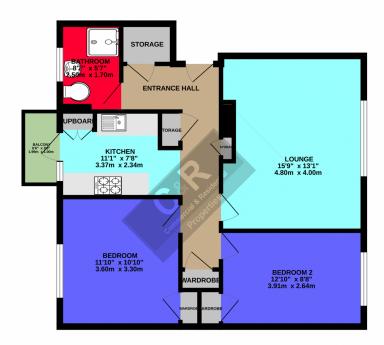

## **Entrance Hall**

Access to all rooms, 3 storage cupboards, ceiling light point and range of power points.

**Lounge** 4.80m x 4.00m (15' 9" x 13' 1")

UPVC window to front elevation, radiator, ceiling light point & range of power points

**Kitchen** 3.37m x 2.34m (11' 1" x 7' 8")

UPVC Window and door to rear elevation leading onto a good sized walk on balcony. Kitchen finished in Maple offering a range of floor and wall units with onyx effect worktops. Integrated Electric hob, oven & extractor. inest sink with chrome mixer tap. Space and plumbing for a washing machine and fridge freezer. Ceiling light point. Range of power points.

**Bedroom 1** 3.60m x 3.30m (11' 10" x 10' 10")

UPVC to rear elevation. built in wardrobe, radiator, ceiling light point and range of power points.

**Bedroom 2** 3.91m x 2.64m (12' 10" x 8' 8")

UPVC to front elevation. built in wardrobe, radiator, ceiling light point and range of power points.

**Shower Room** 2.51m x 1.70m (8' 3" x 5' 7")

UPVC window to rear elevation. 3 piece suite consiting of Corner shower unit with power shower, handwash basin with chrome mixer tap and low level W.C. Ceiling light point.

### **GROUND FLOOR**

C & R PROPERTIES

Whist every attempt has been made to ensure the accuracy of the floorplan contained here, measurements of doors, windows, rooms and any other items are approximate and no responsibility is taken for any error, ornisation or mis-statement. This plan is for illustrative purposes only and should be used as such by any roospective purchase. The services, systems and appliances shown have not been rested and no guarantee as to their operability or efficiency can be given.