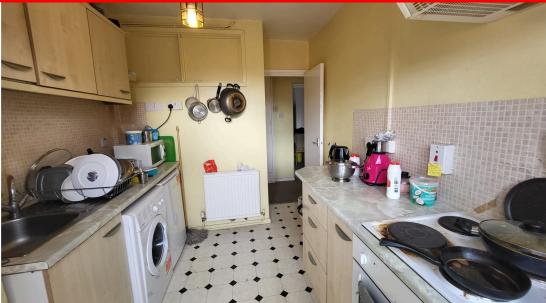

**Kitchen** 3.37m x 2.34m (11' 1" x 7' 8")

UPVC Window and door to rear elevation leading onto a good sized walk on balcony. Kitchen finished in Maple offering a range of floor and wall units with onyx effect worktops. Integrated Electric hob, oven & extractor. inest sink with chrome mixer tap. Space and plumbing for a washing machine and fridge freezer. Ceiling light point. Range of power points.