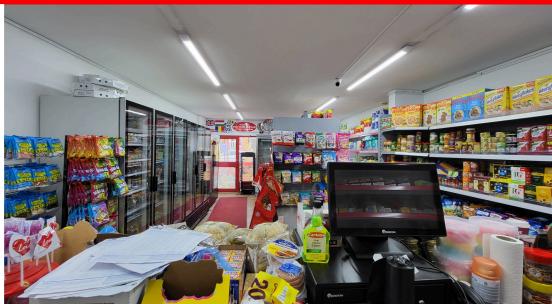

TO BE OFFERED ON NEW FRI TERMS £12,000.00 P.A

Main Retail Unit 8.35m x 4.68m (27' 5" x 15' 4")

Large frontage with glazed door. Strip lighting. Range of power points.

**Storage Room 1** 3.73m x 1.88m (12' 3" x 6' 2")

Lighting, range of power points. Access to W.C and Large Storage Room 2

**Kitchenette** 1.55m x 1.28m (5' 1" x 4' 2")

Kitchen area, worktops, range of power point.

**W.C 1** 1.55m x 1.20m (5' 1" x 3' 11")