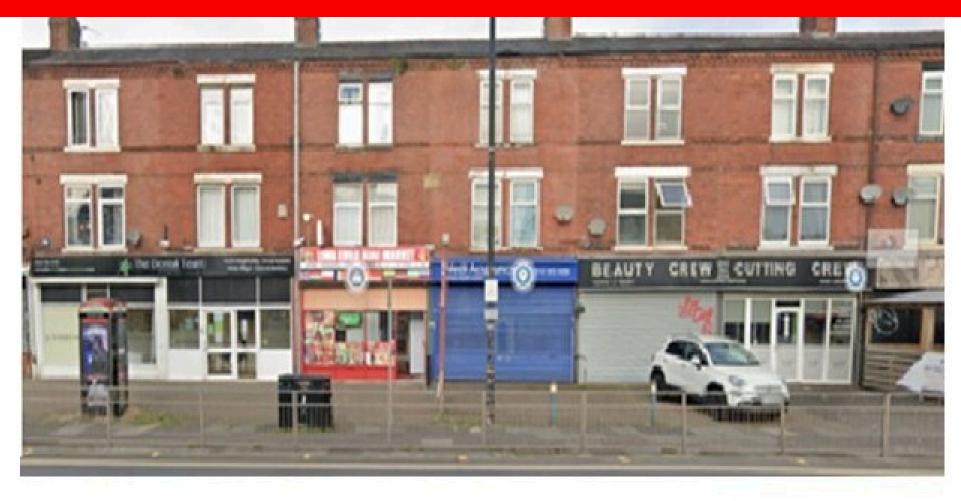

## **Available NOW**

C&R HULME are delighted to offer the opportunity to lease a modern retail unit in a purpose built block within a busy retail parade on Chester Road.. This retail unit which has a gross internal area of approximately 770sq ft (72 sqmtr) with the addition of a useful basement. The property is situated and fronting on to the busy Chester Road being one of the major roads into and out of the city. Close by occupiers include a variety of independent traders as well as Tesco metro. Great transport facilities and links into and out of the city.

TO BE OFFERED ON NEW FRI TERMS £12,000.00 P.A

Main Retail Unit 8.35m x 4.68m (27' 5" x 15' 4")

Large frontage with glazed door. Strip lighting. Range of power points.

**Storage Room 1** 3.73m x 1.88m (12' 3" x 6' 2")