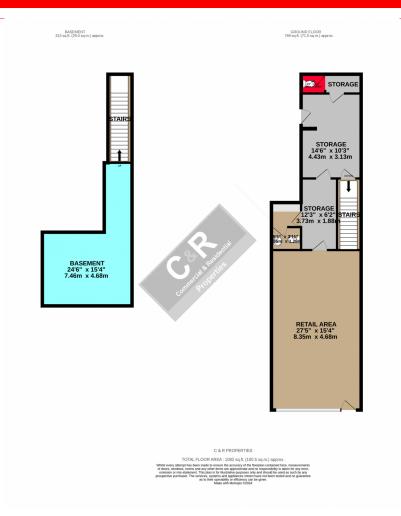

TO BE OFFERED ON NEW FRI TERMS £12,000.00 P.A

Main Retail Unit 8.35m x 4.68m (27' 5" x 15' 4")

Large frontage with glazed door. Strip lighting. Range of power points.

**Storage Room 1** 3.73m x 1.88m (12' 3" x 6' 2")

Lighting, range of power points. Access to W.C and Large Storage Room 2

**Kitchenette** 1.55m x 1.28m (5' 1" x 4' 2")

Kitchen area, worktops, range of power point.

**W.C 1** 1.55m x 1.20m (5' 1" x 3' 11")

W.C & Sink

**Storage Room 2** 4.43m x 3.13m (14' 6" x 10' 3")

Large Storage Room. Lighting, Range of power points. Back door to Yard area. Access to Basment

W.C & Storage Room 3

W.C & Sink with storage area.

**Basement** 7.46m x 4.68m (24' 6" x 15' 4")

Maximum points. Lighting and meters