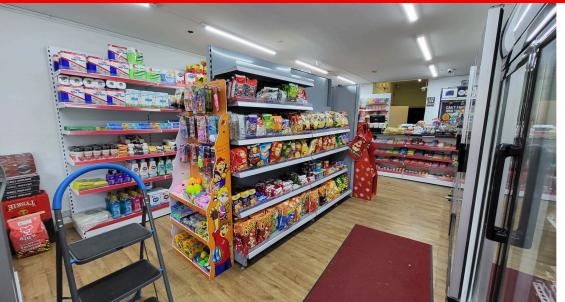

TO BE OFFERED ON NEW FRI TERMS £12,000.00 P.A

Main Retail Unit 8.35m x 4.68m (27' 5" x 15' 4")

Large frontage with glazed door. Strip lighting. Range of power points.

**Storage Room 1** 3.73m x 1.88m (12' 3" x 6' 2")