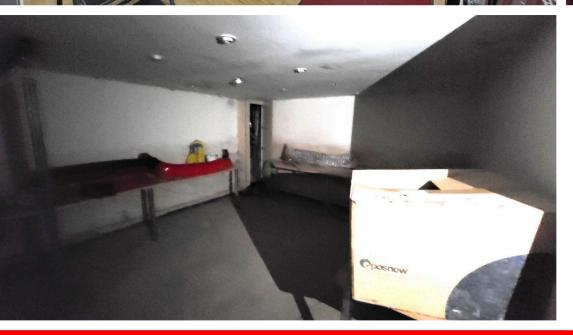

**Basement** 7.46m x 4.68m (24' 6" x 15' 4")

Maximum points. Lighting and meters