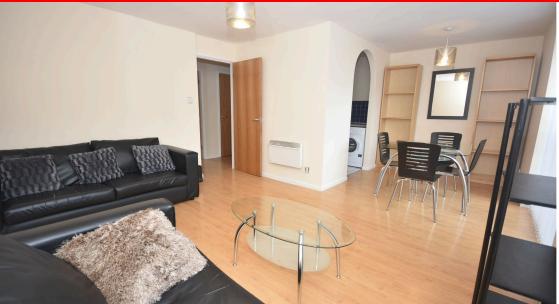

#### **Entrance Hall**

Laminate flooring. Power point sockets and intercom. Storage heater. inset ceiling spot lights, smoke alarm. Access to all rooms. Storage cupboard 1 Useful storage space.

**Lounge** 5.96m x 4.12m (19' 7" x 13' 6")

Laminate flooring, UPVC Windows to Front and a patio door with Juliet balcony to front elevation. Ceiling lights, Storage heater, Range of power point sockets.

**Kitchen** 2.35m x 2.23m (7' 9" x 7' 4")