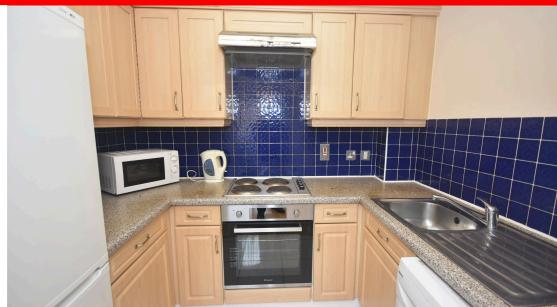

Kitchen finished in beech with a range of floor and wall units. Grey work tops with inset bowel sink and chrome mixer, blue tiles over. Inset electric hob, oven, extractor with splash back. Space for plumbing for washer. Ceramic tiled floor.