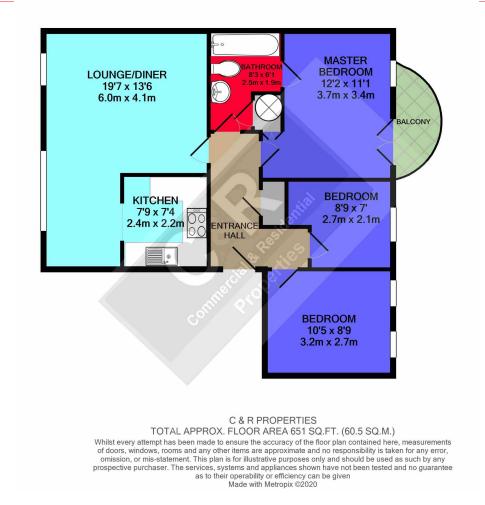

#### **Entrance Hall**

Laminate flooring. Power point sockets and intercom. Storage heater. inset ceiling spot lights, smoke alarm. Access to all rooms. Storage cupboard 1 Useful storage space.

**Lounge** 5.96m x 4.12m (19' 7" x 13' 6")

Laminate flooring, UPVC Windows to Front and a patio door with Juliet balcony to front elevation. Ceiling lights, Storage heater, Range of power point sockets.

**Kitchen** 2.35m x 2.23m (7' 9" x 7' 4")

Kitchen finished in beech with a range of floor and wall units. Grey work tops with inset bowel sink and chrome mixer, blue tiles over. Inset electric hob, oven, extractor with splash back. Space for plumbing for washer. Ceramic tiled floor.

**Master Bedroom** 3.70m x 3.37m (12' 2" x 11' 1")

UPVC window and patio door to rear elevation leading onto a large walk on balcony. Ceiling light point. Electric panel heater. Range of power point sockets. Door to bathroom.

**Bedroom 2** 3.04m x 2.30m (10' x 7' 7")

2 x UPVC windows to rear elevation. ceiling light point. Electric panel heater. Range of power point sockets.

**Bedroom 3** 2.67m x 2.14m (8' 9" x 7')

UPVC window to rear elevation. ceiling light point. Electric panel heater. Range of power point sockets.

**Bathroom** 2.52m x 1.85m (8' 3" x 6' 1")

Bathroom furnished in white consisting of bath, panel and shower over and glass shower screen. White W.C and hand wash basin. White ceramic wall tiles. Slate effect tiled floor. Extractor & heater. Door to master bedroom. Storage cupboard Housing immersion heater. Ceiling light point.