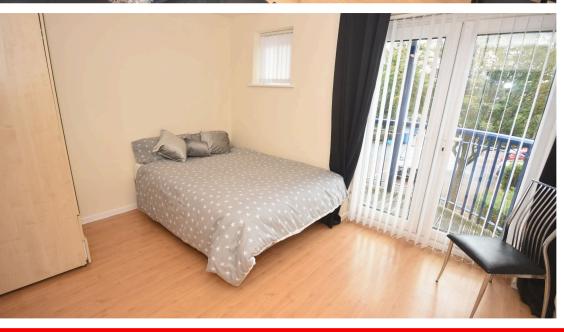

**Master Bedroom** 3.70m x 3.37m (12' 2" x 11' 1")

UPVC window and patio door to rear elevation leading onto a large walk on balcony. Ceiling light point. Electric panel heater. Range of power point sockets. Door to bathroom.

**Bedroom 2** 3.04m x 2.30m (10' x 7' 7")

2 x UPVC windows to rear elevation. ceiling light point. Electric panel heater. Range of power point sockets.

**Bedroom 3** 2.67m x 2.14m (8' 9" x 7')

UPVC window to rear elevation. ceiling light point. Electric panel heater. Range of power point sockets.