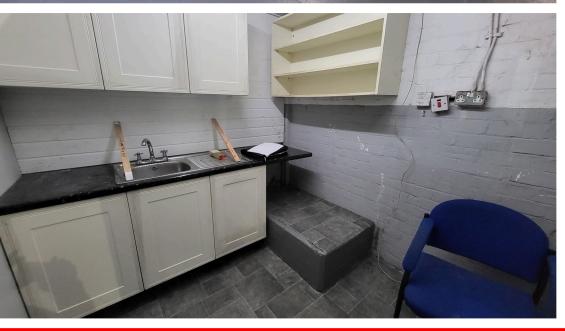

Within the main Unit. UPVC windows and door, lighting and a range of power points

**W,C** 2.24m x 1.70m (7' 4" x 5' 7")

Sink and low level W.C. Lighting