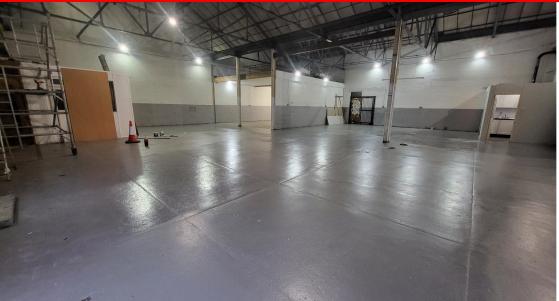

TO BE OFFERED ON NEW FRI TERMS

£35000.00 P.A

**Main Room** 18.65m x 17.24m (61' 2" x 56' 7")

The main Unit Size whch can be accessed via a glazed UPVC door and or Roller shutters.

**Office** 8.50m x 5.97m (27' 11" x 19' 7")