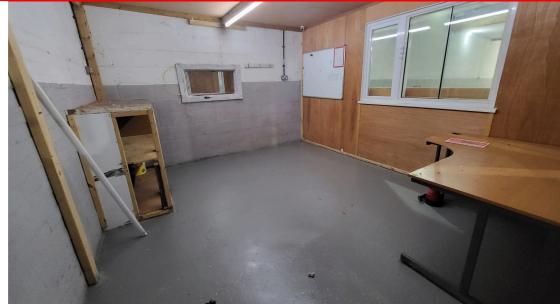

TO BE OFFERED ON NEW FRI TERMS

£35000.00 P.A

**Main Room** 18.65m x 17.24m (61' 2" x 56' 7")

The main Unit Size whch can be accessed via a glazed UPVC door and or Roller shutters.

**Office** 8.50m x 5.97m (27' 11" x 19' 7")

Within the main Unit. UPVC windows and door, lighting and a range of power points

**W,C** 2.24m x 1.70m (7' 4" x 5' 7")

Sink and low level W.C. Lighting