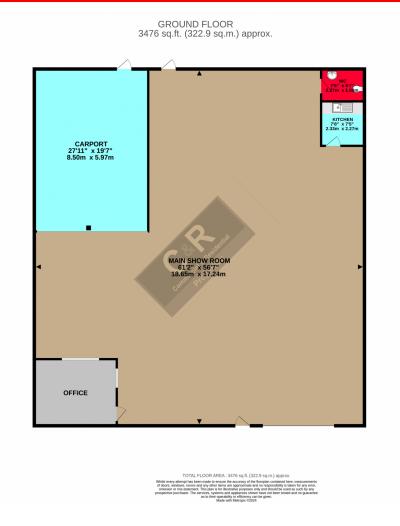

C&R HULME are delighted to offer the opportunity to lease a Retail/light industrial unit within a business centre on the fringes of the City and close to the M60 Motorway. This unit with good frontage has a gross internal area of approximately 3475sq ft (323 sqmtr) and offers scope for a variety of uses. The Property is Situated on Milton Rd just of the Stretford Road junction and comprises of a single storey purpose built unit with a recently fitted out office, kitchen and W.C. The property offers Phase 3 electric, has floor to ceiling shutters with minimum ceiling heights of 4 Metres and off road parking for several cars.

TO BE OFFERED ON NEW FRI TERMS

£35000.00 P.A

**Main Room** 18.65m x 17.24m (61' 2" x 56' 7")

The main Unit Size whch can be accessed via a glazed UPVC door and or Roller shutters.

**Office** 8.50m x 5.97m (27' 11" x 19' 7")

Within the main Unit. UPVC windows and door, lighting and a range of power points

**W,C** 2.24m x 1.70m (7' 4" x 5' 7")

Sink and low level W.C. Lighting