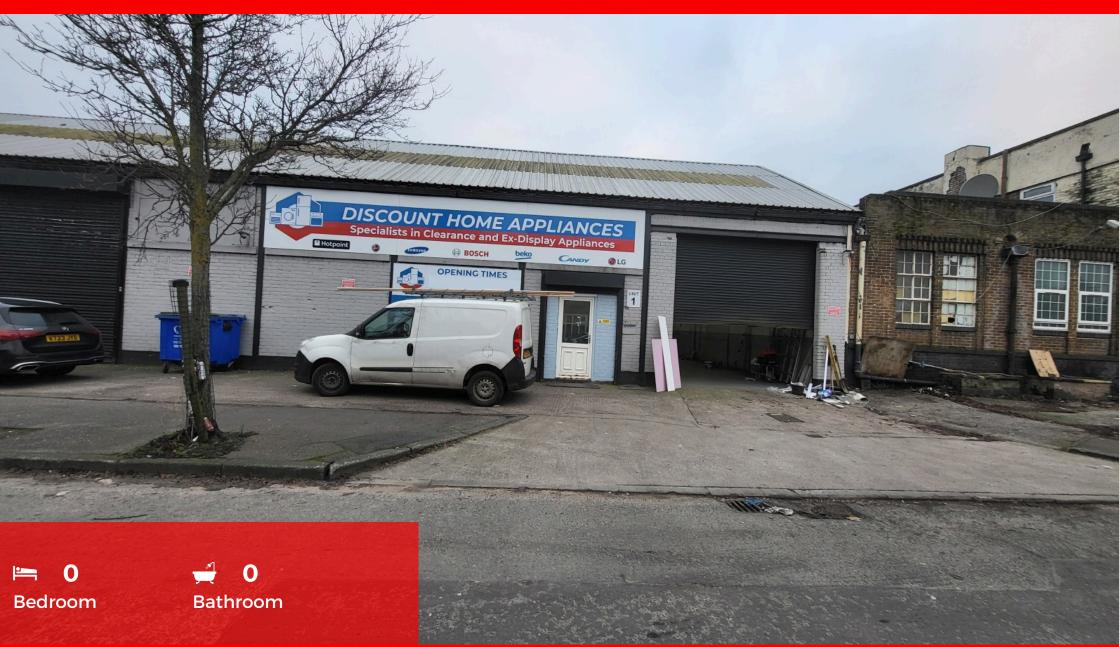

C&R HULME are delighted to offer the opportunity to lease a Retail/light industrial unit within a business centre on the fringes of the City and close to the M60 Motorway. This unit with good frontage has a gross internal area of approximately 3475sq ft (323 sqmtr) and offers scope for a variety of uses. The Property is Situated on Milton Rd just of the Stretford Road junction and comprises of a single storey purpose built unit with a recently fitted out office, kitchen and W.C. The property offers Phase 3 electric, has floor to ceiling shutters with minimum ceiling heights of 4 Metres and off road parking for several cars.

TO BE OFFERED ON NEW FRI TERMS

£35000.00 P.A

**Main Room** 18.65m x 17.24m (61' 2" x 56' 7")

The main Unit Size whch can be accessed via a glazed UPVC door and or Roller shutters.

**Office** 8.50m x 5.97m (27' 11" x 19' 7")