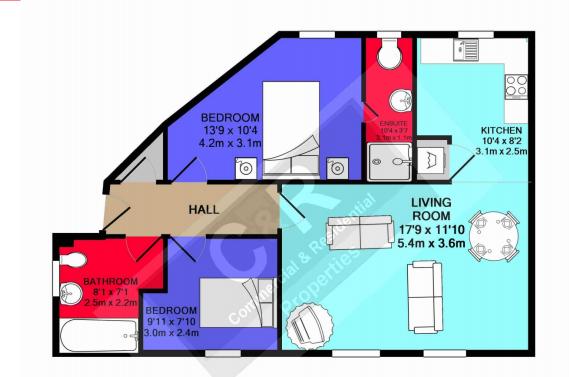

## C & R PROPERTIES TOTAL APPROX. FLOOR AREA 623 SQ.FT. (57.9 SQ.M.)

Whilst every attempt has been made to ensure the accuracy of the floor plan contained here, measurements of doors, windows, rooms and any other items are approximate and no responsibility is taken for any error, omission, or mis-statement. This plan is for illustrative purposes only and should be used as such by any prospective purchaser. The services, systems and appliances shown have not been tested and no guarantee as to their operability or efficiency can be given Made with Metropix ©2017