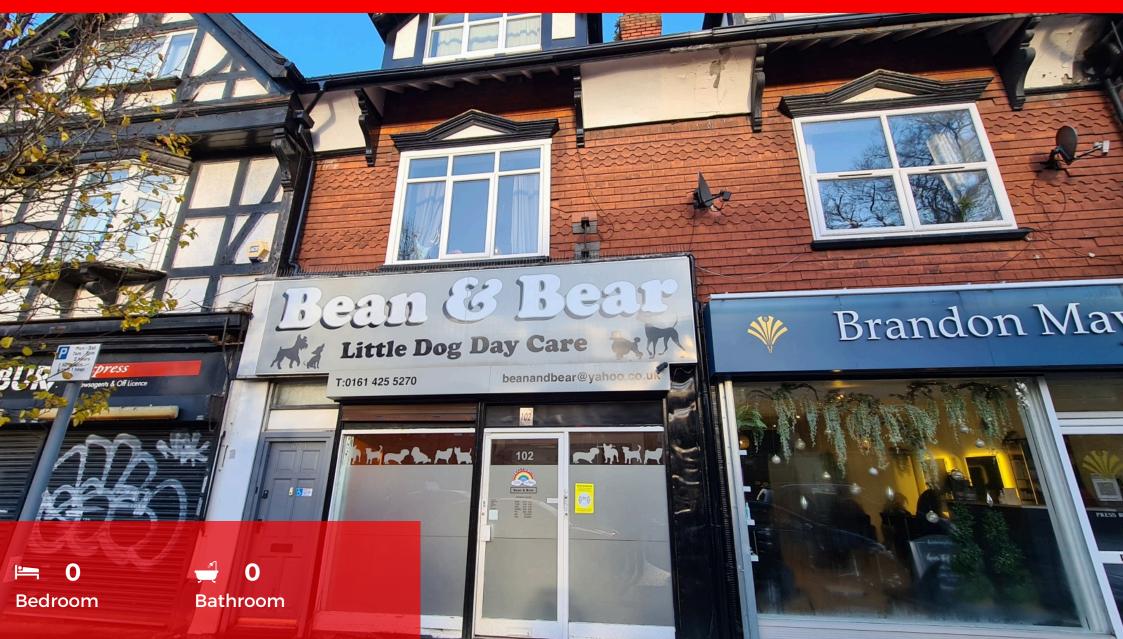

C&R HULME offers an excellent opportunity to acquire for rent a good sized retail unit measuring 63 Sqmtr (680Sqft) plus basements within a busy parade in Didsbury. The property offers a large open plan room at the front with a secondary office W.C & kitchen. To the basement are 3 chambers and externally is a garden area. Great location in the affluent area of Didsbury.

# Description

The property which was previously trading as a dog grooming service offers a large sales area, back office, W.C & kitchen with useful dry basements. Internally the property is fitted out shell standard. Externally the property has large display windows with centrally glazed door. Ground floor 680 sq ft (63 sq mtr) Basement 430 sq ft (103 sq mtr) TOTAL Approx. GIA 1110 sq ft (74sq m)