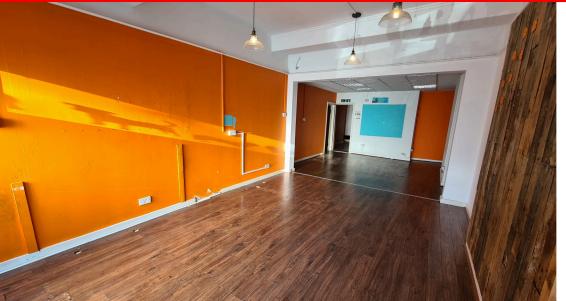

### Main Retail Area 121' 1

Large floor to ceiking windows with centrally glazed door. Range of Ceiling Light points & power points.