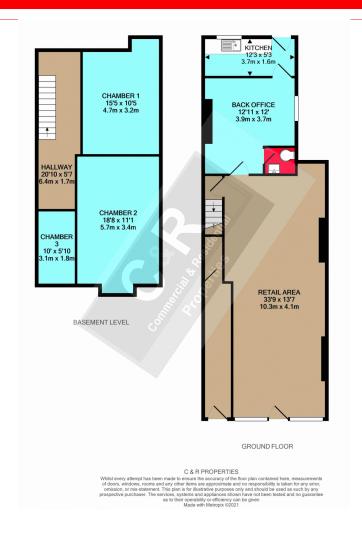

# Description

The property which was previously trading as a dog grooming service offers a large sales area, back office, W.C & kitchen with useful dry basements. Internally the property is fitted out shell standard. Externally the property has large display windows with centrally glazed door. Ground floor 680 sq ft (63 sq mtr) Basement 430 sq ft (103 sq mtr) TOTAL Approx. GIA 1110 sq ft (74sq m)

### Main Retail Area 121' 1

Large floor to ceiking windows with centrally glazed door. Range of Ceiling Light points & power points.

### Kitchen 44'3

Window and door to rear elevation. Sink unit with double wall cupboards. Ceiling Light Point & Range of power points.

### **Chamber 1** 56′ 8

Ceiling light point

### **Chamber 2** 68' 9

Ceiling light point. Electric & Gas meters

#### **Chamber 3** *36' 7*

Ceiling light point