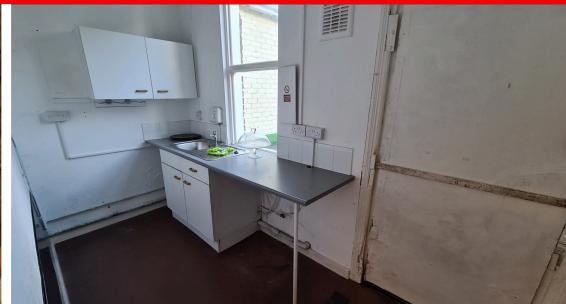

### Kitchen 44'3

Window and door to rear elevation. Sink unit with double wall cupboards. Ceiling Light Point & Range of power points.