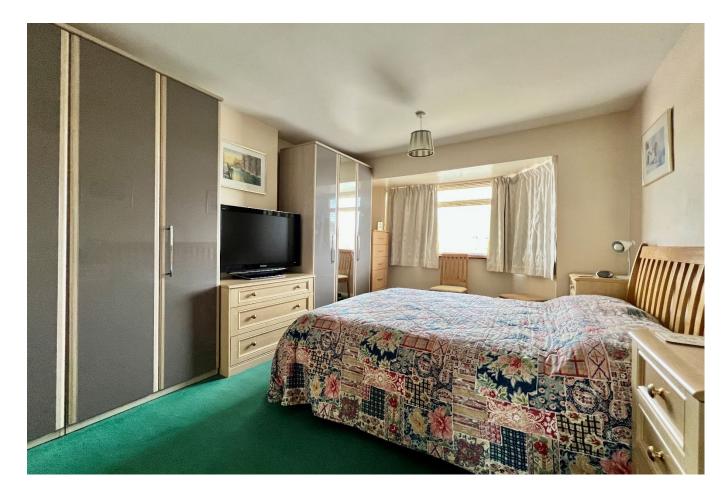

To the side of the main living accommodation is a useful utility room which has access to both the front and rear gardens and a cloakroom.

Stairs lead up from the inner hall to a naturally light first floor landing. off the landing are two double bedrooms and a smaller third bedroom together with a bathroom fitted with a white suite and an electric over bath shower. In addition, there is an addition separate W.C.

The property is well presented throughout and features gas fired central heating (boiler is in the roof space) and double glazing.