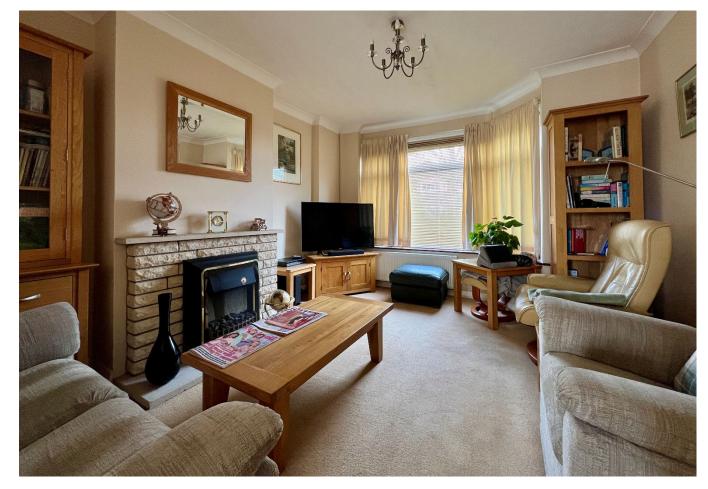

To the ground floor of this semi-detached family house is a enclosed entrance porch, inner hall, a well fitted kitchen/breakfast room, dining room and to the front a pleasant sitting room with half bay window.