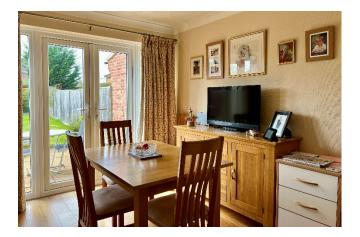

To the ground floor of this semi-detached family house is a enclosed entrance porch, inner hall, a well fitted kitchen/breakfast room, dining room and to the front a pleasant sitting room with half bay window.