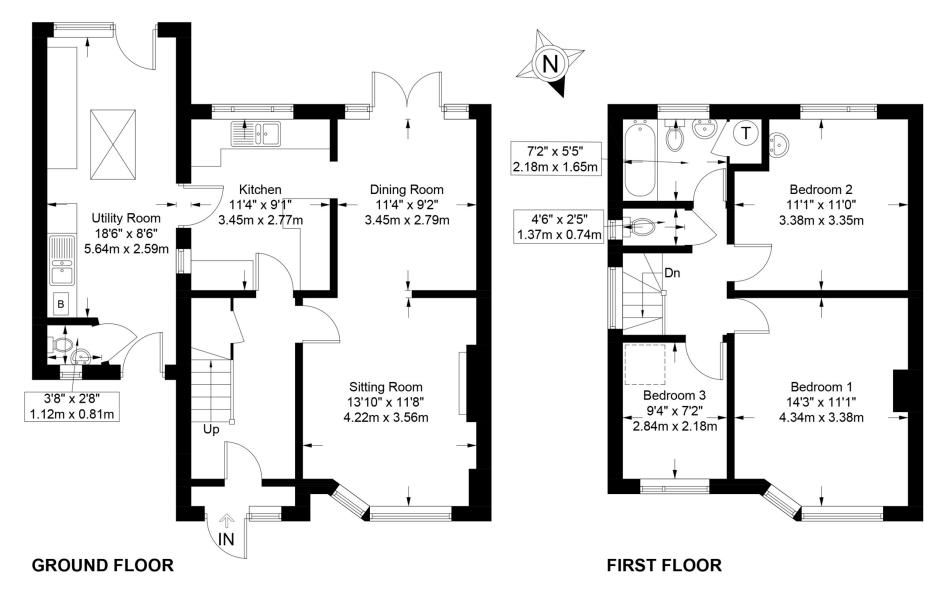

To the ground floor of this semi-detached family house is a enclosed entrance porch, inner hall, a well fitted kitchen/breakfast room, dining room and to the front a pleasant sitting room with half bay window.

To the side of the main living accommodation is a useful utility room which has access to both the front and rear gardens and a cloakroom.

Stairs lead up from the inner hall to a naturally light first floor landing. off the landing are two double bedrooms and a smaller third bedroom together with a bathroom fitted with a white suite and an electric over bath shower. In addition, there is an addition separate W.C.

## **15 Farmington Road, Benhall,** Cheltenham, Gloucestershire GL51 6AG Approximate Gross Internal Area 1147 sq ft / 106.6 sq m

These particulars, whilst believed to be accurate are set out as a general outline only for guidance and do not constitute any part of an offer or contract. Intending purchasers should not rely on them as statements or representation of fact, but must satisfy themselves by inspection or otherwise as to their accuracy. We have not carried out a detailed survey nor tested the services, appliances and specific fittings. Room sizes should not be relied upon for carpets and furnishings. The measurements given are approximate. No person in this firms employment has the authority to make or give any representation or warranty in respect of the property. Purchasers should not rely on room labels as they are chosen by the floor planner and may not have the deemed planning consent for such use.