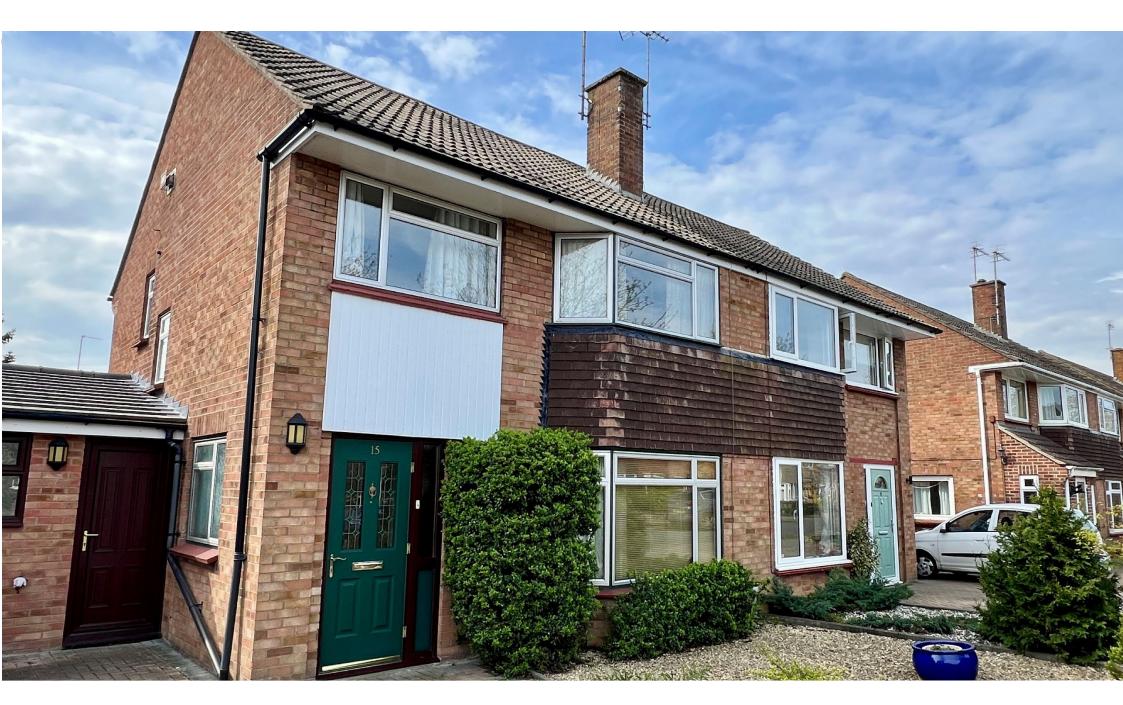

15 Farmington Road, Benhall, Cheltenham, Gloucestershire GL51 6AG

A traditional 3 bedroom semi-detached family home located on a tree lined grass verged road west of central Cheltenham. The property has easy access to facilities and offers off street car parking and an enclosed 61'x28 south facing rear garden.

Benhall is a popular residential area to the west of central Cheltenham with the benefit of plenty of green spaces.

Farmington Road is a wide tree lined road with grass verges and traditional semi-detached and detached family homes.

Externally to the rear is an enclosed south facing garden (61'x28') with a paved terrace adjoining the house and a level lawn beyond. To the bottom of the garden is a workshop/shed (10'x7').

The front garden is laid to a gravel bed interspersed with shrubs and off street car parking.