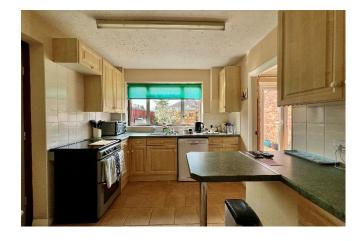

To the ground floor of this semi-detached family house is a enclosed entrance porch, inner hall, a well fitted kitchen/breakfast room, dining room and to the front a pleasant sitting room with half bay window.