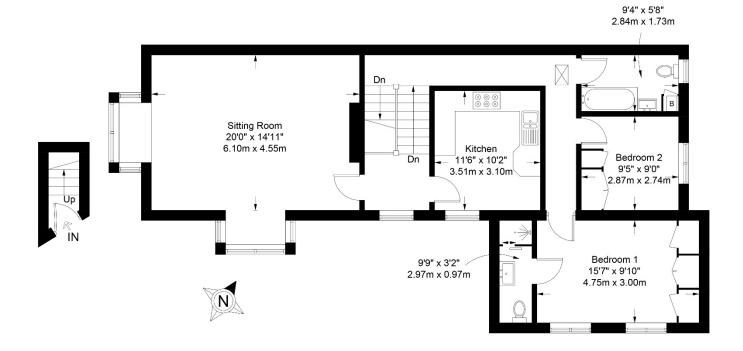

## Flat 2 10 Montpellier Parade, Montpellier, Cheltenham GL50 1UD Approximate Gross Internal Area 1002 sq ft / 93.1 sq m

These particulars, whilst believed to be accurate are set out as a general outline only for guidance and do not constitute any part of an offer or contract. Intending purchasers should not rely on them as statements or representation of fact, but must satisfy themselves by inspection or otherwise as to their accuracy. We have not carried out a detailed survey nor tested the services, appliances and specific fittings. Room sizes should not be relied upon for carpets and furnishings. The measurements given are approximate. No person in this firms employment has the authority to make or give any representation or warranty in respect of the property. Purchasers should not rely on room labels as they are chosen by the floor planner and may not have the deemed planning consent for such use.