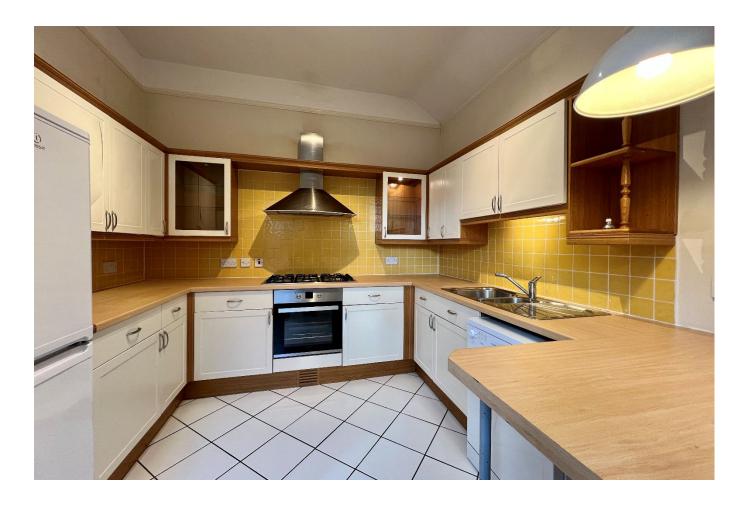

The kitchen is fitted with a range of base and wall mounted units and although functional could do with being replaced. A rear hall leads to the two bedrooms both fitted with wardrobes and one having an ensuite shower room. The main bathroom is close by and is fitted with a white suite.