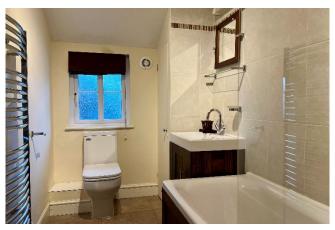

The kitchen is fitted with a range of base and wall mounted units and although functional could do with being replaced. A rear hall leads to the two bedrooms both fitted with wardrobes and one having an ensuite shower room. The main bathroom is close by and is fitted with a white suite.