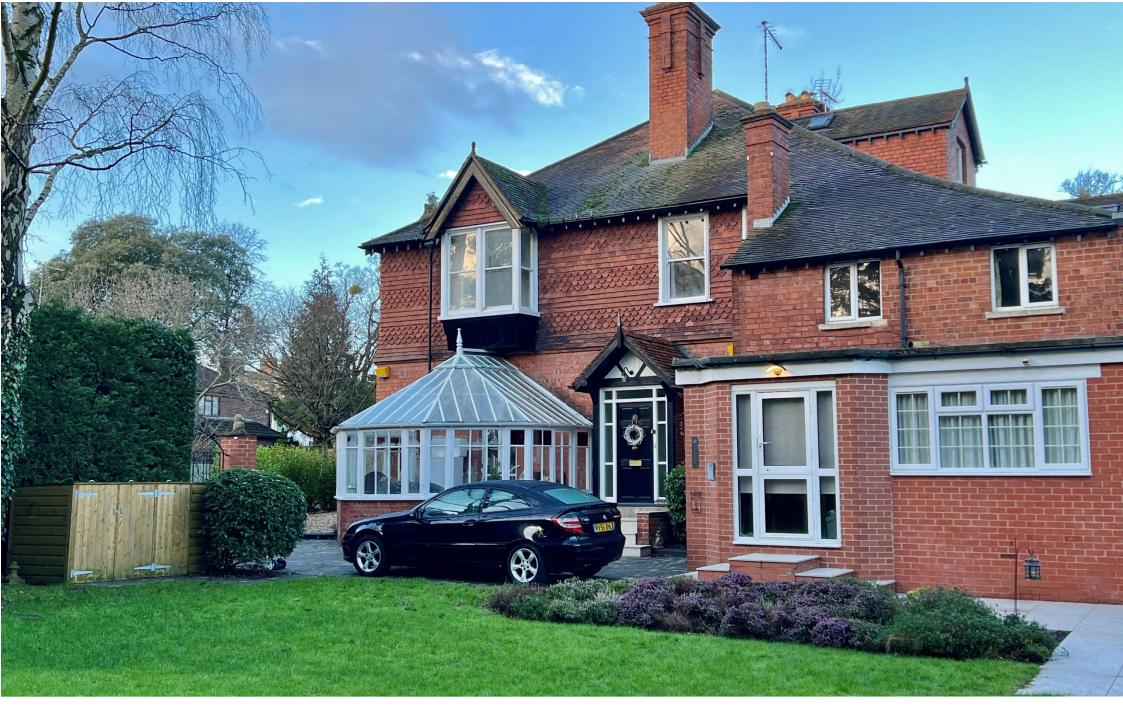

This first floor flat with garden is located in a quiet position at the head of a no through lane in the heart of Montpellier. Requiring some updating the property features an bright double aspect sitting room, wide landing, kitchen, two bedrooms and two bathrooms (one ensuite). Allocated car parking.

A delightful first floor flat enjoying a special location in the heart of Montpellier.

The property is approached through double gates, with a communal entrance, serving just two properties leading to the flats front door. Stairs rise up and return to a wide first floor landing. The sitting room is double aspect and has two deep square bay windows providing plenty of natural light.

Outside to the front is a good sized garden, and beyond the gates is an allocated car parking space.

The property is heated by a gas fired system to radiators.