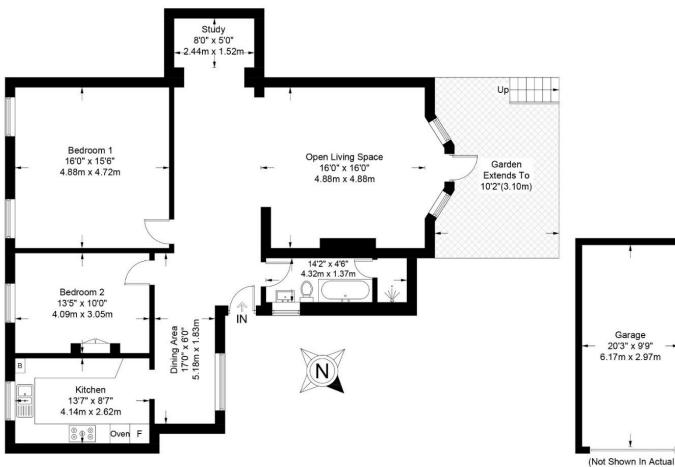

Flat 7 Applegarth, 21 Queens Road, Lansdown, Cheltenham GL50 2LR

A large two bedroom apartment with spacious open living space, its own private garden with access to the main houses communal garden and a garage. Private entrance, open living space with study and dining areas, 2 bedrooms and modern fitted kitchen & bathroom.

This substantial garden flat has its own private entrance and front door and is accessed to the rear of the main building.

Steps lead down to the front door which opens into spacious open living accommodation incorporating a dining and study area as well as a sitting room which has access to the property's private garden.

Off the central living space can be found two bedrooms one of which could be divided to create three bedrooms if required. the kitchen is well fitted with a range of wall and base units and features built in appliances and quartz surfaces.

Across the hall is the well-appointed bathroom which is fitted with a white contemporary suite and features a walk in shower, bath, basin and W.C.

The garage (c.20'3x19'9), accessed from Christchurch Road can be found close by as can the communal gardens.

## **Flat 7 Applegarth,** 21 Queens Road, Lansdown, Cheltenham GL50 2LR Approximate Gross Internal Area 1214 sq ft / 112.8 sq m (excluding garage)

These particulars, whilst believed to be accurate are set out as a general outline only for guidance and do not constitute any part of an offer or contract. Intending purchasers should not rely on them as statements or representation of fact, but must satisfy themselves by inspection or otherwise as to their accuracy. We have not carried out a detailed survey nor tested the services, appliances and specific fittings. Room sizes should not be relied upon for carpets and furnishings. The measurements given are approximate. No person in this firms employment has the authority to make or give any representation or warranty in respect of the property. Purchasers should not rely on room labels as they are chosen by the floor planner and may not have the deemed planning consent for such use.