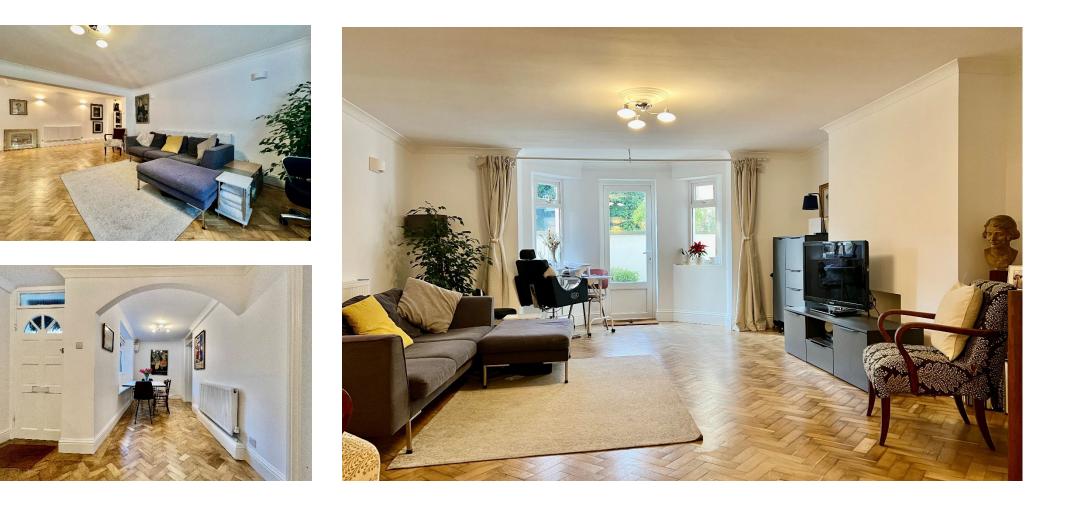

This substantial garden flat has its own private entrance and front door and is accessed to the rear of the main building.

Steps lead down to the front door which opens into spacious open living accommodation incorporating a dining and study area as well as a sitting room which has access to the property's private garden.

The property is well presented throughout and features herringbone patterned oak block flooring, double glazed windows and a gas fired central heating system to radiators.