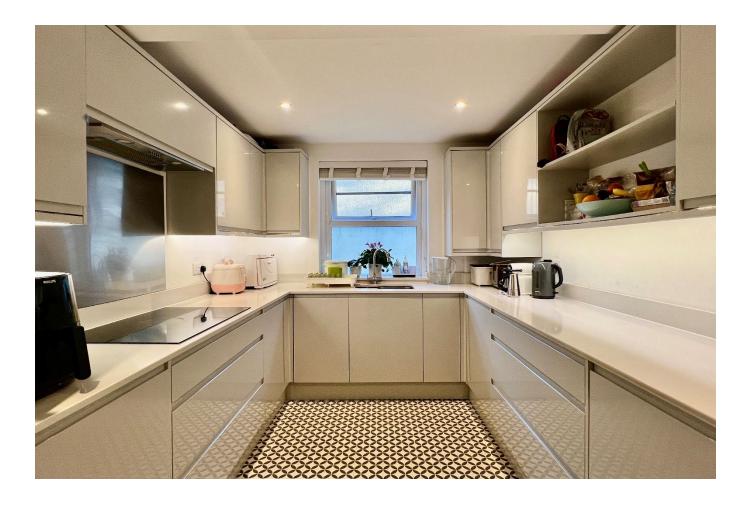

Off the central living space can be found two bedrooms one of which could be divided to create three bedrooms if required. the kitchen is well fitted with a range of wall and base units and features built in appliances and quartz surfaces.