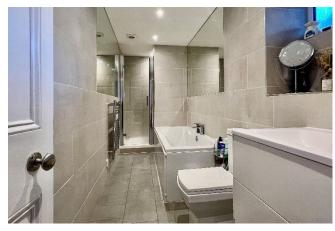

Across the hall is the well-appointed bathroom which is fitted with a white contemporary suite and features a walk in shower, bath, basin and W.C.

The garage (c.20'3x19'9), accessed from Christchurch Road can be found close by as can the communal gardens.