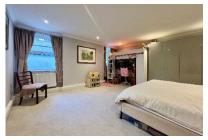

Off the central living space can be found two bedrooms one of which could be divided to create three bedrooms if required. the kitchen is well fitted with a range of wall and base units and features built in appliances and quartz surfaces.