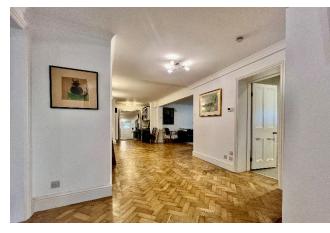

This substantial garden flat has its own private entrance and front door and is accessed to the rear of the main building.

Steps lead down to the front door which opens into spacious open living accommodation incorporating a dining and study area as well as a sitting room which has access to the property's private garden.

The property is well presented throughout and features herringbone patterned oak block flooring, double glazed windows and a gas fired central heating system to radiators.