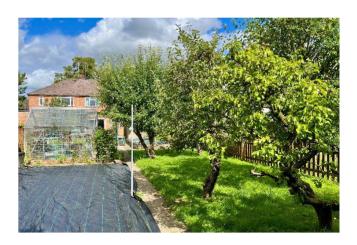

This traditional home has been extended in years gone by and offers well-proportioned accommodation arranged over two floors.

Although requiring some updating and modernisation the property offers an ideal opportunity to create an amazing family home. It has a 34' frontage with space for two cars and a 6'11 wide side access which leads to a detached garage (19'3x8'4) and a 118' rear garden. The garden is enclosed and has a pond, greenhouse and fruit trees to the bottom.