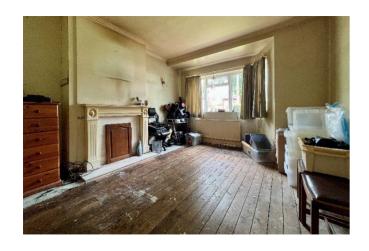

This traditional home has been extended in years gone by and offers well-proportioned accommodation arranged over two floors.

Although requiring some updating and modernisation the property offers an ideal opportunity to create an amazing family home. It has a 34' frontage with space for two cars and a 6'11 wide side access which leads to a detached garage (19'3x8'4) and a 118' rear garden. The garden is enclosed and has a pond, greenhouse and fruit trees to the bottom.