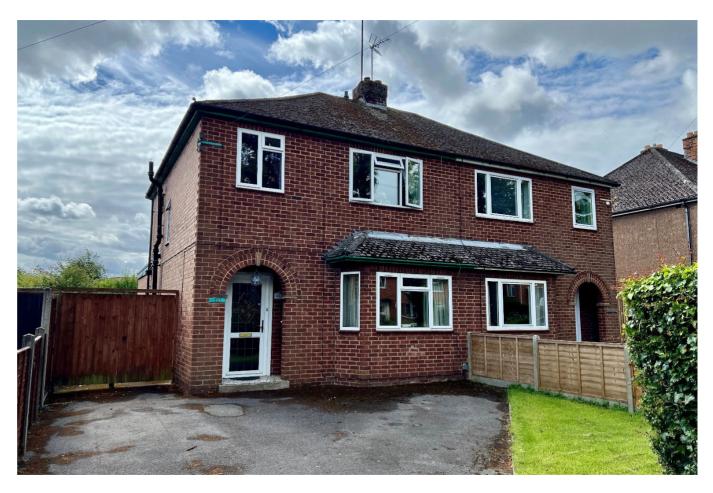

An established semi-detached family house located on this popular tree lined road with grass verges. Spanning two floors the property offers three bedrooms, bathroom with separate WC, two reception rooms and a large kitchen/breakfast room. To the rear is a 118' garden and a detached garage.

This traditional home has been extended in years gone by and offers well-proportioned accommodation arranged over two floors.

Although requiring some updating and modernisation the property offers an ideal opportunity to create an amazing family home. It has a 34' frontage with space for two cars and a 6'11 wide side access which leads to a detached garage (19'3x8'4) and a 118' rear garden. The garden is enclosed and has a pond, greenhouse and fruit trees to the bottom.