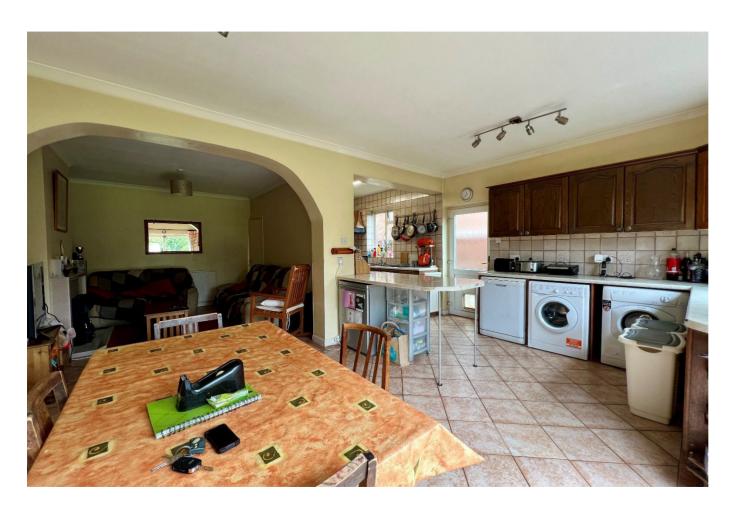

An established semi-detached family house located on this popular tree lined road with grass verges. Spanning two floors the property offers three bedrooms, bathroom with separate WC, two reception rooms and a large kitchen/breakfast room. To the rear is a 118' garden and a detached garage.

This traditional home has been extended in years gone by and offers well-proportioned accommodation arranged over two floors.

Although requiring some updating and modernisation the property offers an ideal opportunity to create an amazing family home. It has a 34' frontage with space for two cars and a 6'11 wide side access which leads to a detached garage (19'3x8'4) and a 118' rear garden. The garden is enclosed and has a pond, greenhouse and fruit trees to the bottom.