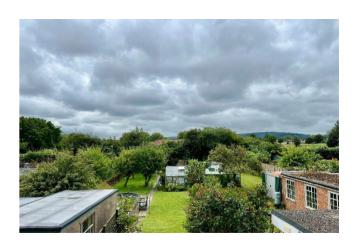

This traditional home has been extended in years gone by and offers well-proportioned accommodation arranged over two floors.

Although requiring some updating and modernisation the property offers an ideal opportunity to create an amazing family home. It has a 34' frontage with space for two cars and a 6'11 wide side access which leads to a detached garage (19'3x8'4) and a 118' rear garden. The garden is enclosed and has a pond, greenhouse and fruit trees to the bottom.