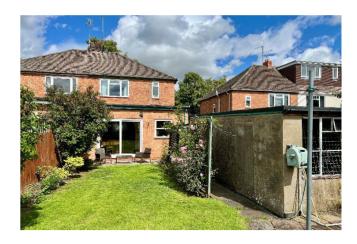

An established semi-detached family house located on this popular tree lined road with grass verges. Spanning two floors the property offers three bedrooms, bathroom with separate WC, two reception rooms and a large kitchen/breakfast room. To the rear is a 118' garden and a detached garage.

This traditional home has been extended in years gone by and offers well-proportioned accommodation arranged over two floors.

Although requiring some updating and modernisation the property offers an ideal opportunity to create an amazing family home. It has a 34' frontage with space for two cars and a 6'11 wide side access which leads to a detached garage (19'3x8'4) and a 118' rear garden. The garden is enclosed and has a pond, greenhouse and fruit trees to the bottom.