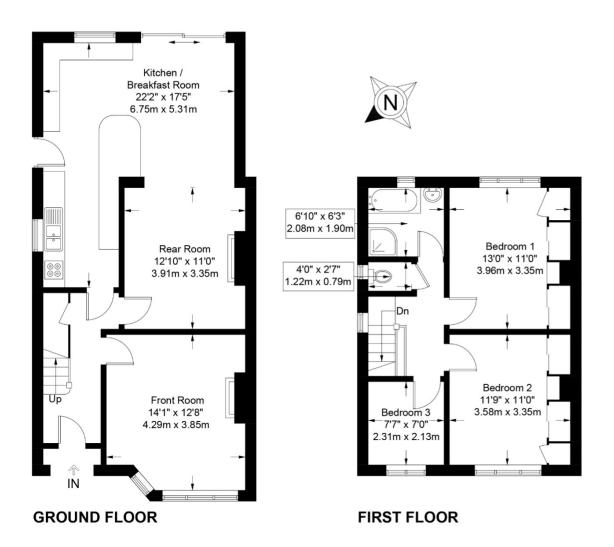

An established semi-detached family house located on this popular tree lined road with grass verges. Spanning two floors the property offers three bedrooms, bathroom with separate WC, two reception rooms and a large kitchen/breakfast room. To the rear is a 118' garden and a detached garage.

This traditional home has been extended in years gone by and offers well-proportioned accommodation arranged over two floors.

Although requiring some updating and modernisation the property offers an ideal opportunity to create an amazing family home. It has a 34' frontage with space for two cars and a 6'11 wide side access which leads to a detached garage (19'3x8'4) and a 118' rear garden. The garden is enclosed and has a pond, greenhouse and fruit trees to the bottom.