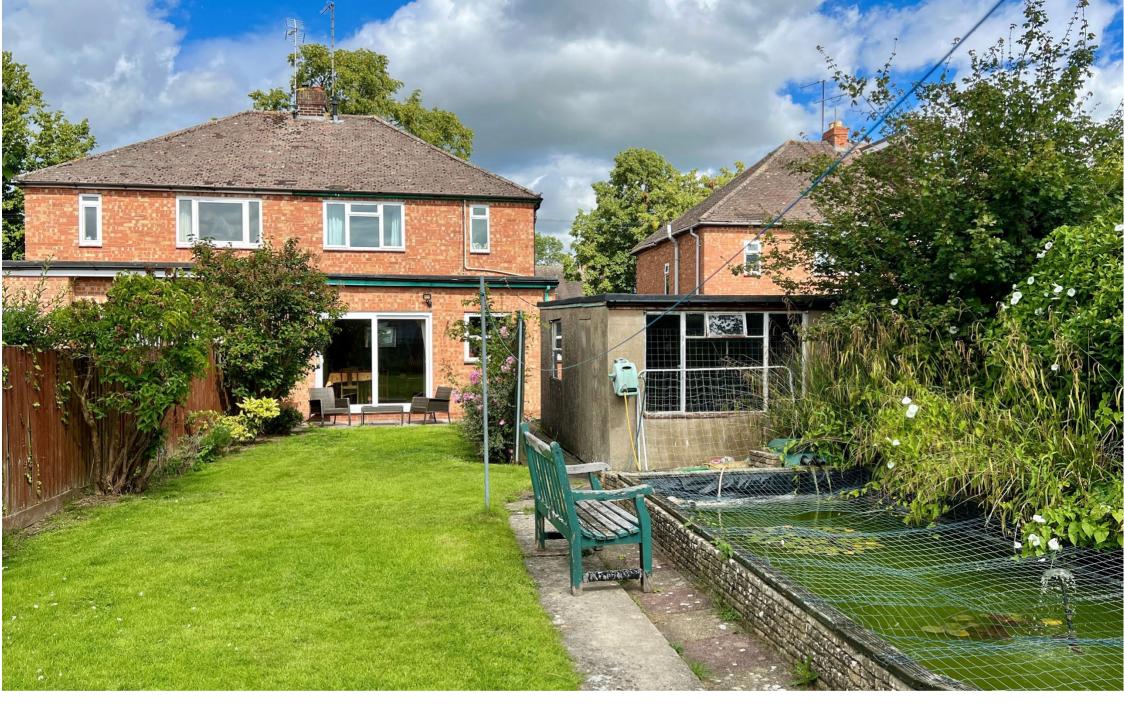

An established semi-detached family house located on this popular tree lined road with grass verges. Spanning two floors the property offers three bedrooms, bathroom with separate WC, two reception rooms and a large kitchen/breakfast room. To the rear is a 118' garden and a detached garage.

This traditional home has been extended in years gone by and offers well-proportioned accommodation arranged over two floors.

Although requiring some updating and modernisation the property offers an ideal opportunity to create an amazing family home. It has a 34' frontage with space for two cars and a 6'11 wide side access which leads to a detached garage (19'3x8'4) and a 118' rear garden. The garden is enclosed and has a pond, greenhouse and fruit trees to the bottom.