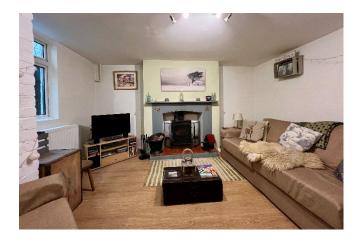

Stairs from the entrance hall lead down to the lower ground floor which is used by the current owners as a sitting room and features a fireplace with a fitted wood burning stove. A door leads to a front cellar with is brick lined.