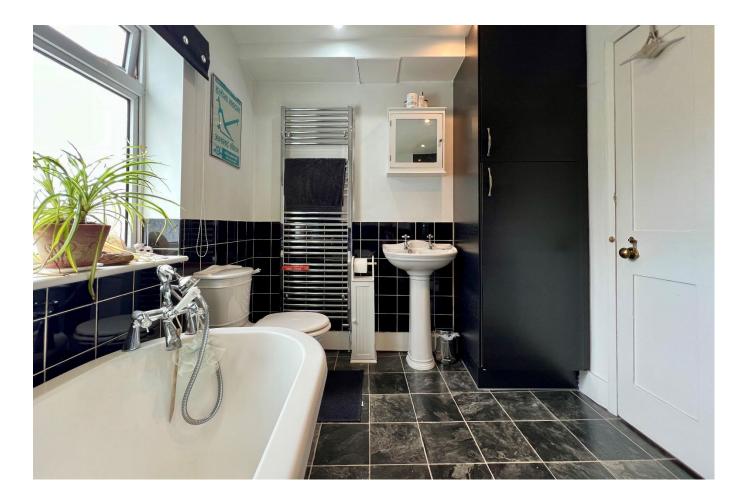

Stairs lead up from the entrance hall to a split level first floor landing of which is a well-appointed modern bathroom fitted with a white suite comprising separate shower, free standing double ended bath, W.C. and basin. To the front is the main bedroom which has built in wardrobes to one wall. Stairs rise to the second floor where the second bedroom is found and access to a good sized roof void which is boarded and provides useful storage.