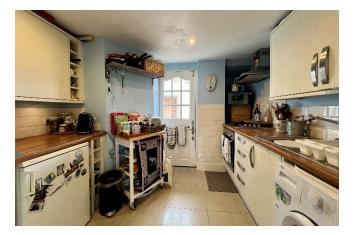

The front door opens into an entrance hall which has stairs to both the lower ground and first floor. To the front of the property is a sitting/dining room with a period styled fireplace and to the rear is a modern fitted kitchen.