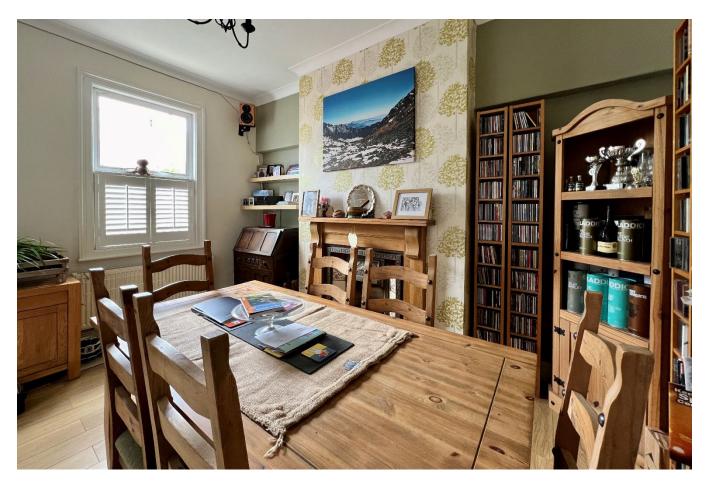

The front door opens into an entrance hall which has stairs to both the lower ground and first floor. To the front of the property is a sitting/dining room with a period styled fireplace and to the rear is a modern fitted kitchen.