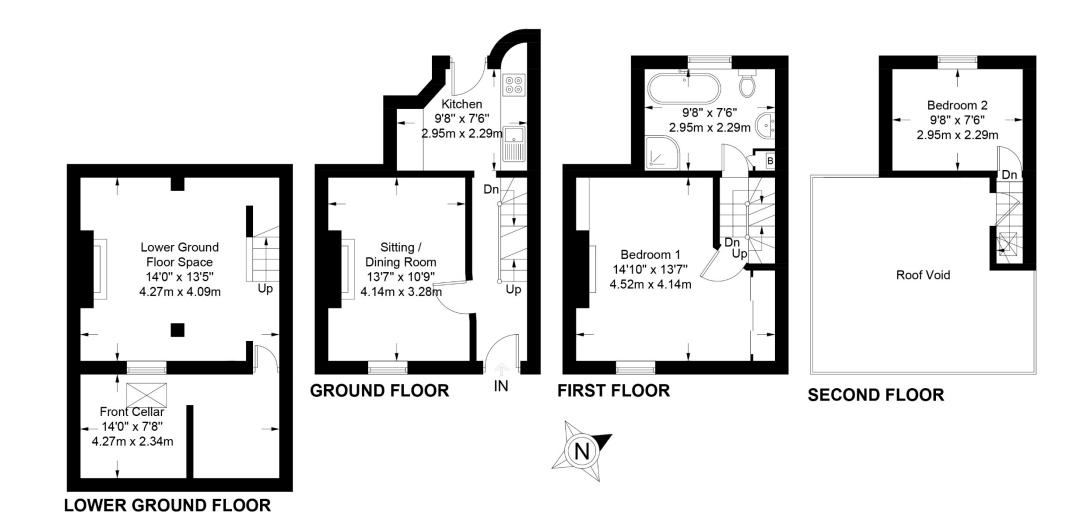

The front door opens into an entrance hall which has stairs to both the lower ground and first floor. To the front of the property is a sitting/dining room with a period styled fireplace and to the rear is a modern fitted kitchen.

Stairs from the entrance hall lead down to the lower ground floor which is used by the current owners as a sitting room and features a fireplace with a fitted wood burning stove. A door leads to a front cellar with is brick lined.

Stairs lead up from the entrance hall to a split level first floor landing of which is a well-appointed modern bathroom fitted with a white suite comprising separate shower, free standing double ended bath, W.C. and basin. To the front is the main bedroom which has built in wardrobes to one wall. Stairs rise to the second floor where the second bedroom is found and access to a good sized roof void which is boarded and provides useful storage.

## **2 Victoria Place, Fairview,** Cheltenham, Gloucestershire GL52 2ES Approximate Gross Internal Area 970 sq ft / 90.1 sq m

These particulars, whilst believed to be accurate are set out as a general outline only for guidance and do not constitute any part of an offer or contract. Intending purchasers should not rely on them as statements or representation of fact, but must satisfy themselves by inspection or otherwise as to their accuracy. We have not carried out a detailed survey nor tested the services, appliances and specific fittings. Room sizes should not be relied upon for carpets and furnishings. The measurements given are approximate. No person in this firms employment has the authority to make or give any representation or warranty in respect of the property. Purchasers should not rely on room labels as they are chosen by the floor planner and may not have the deemed planning consent for such use.