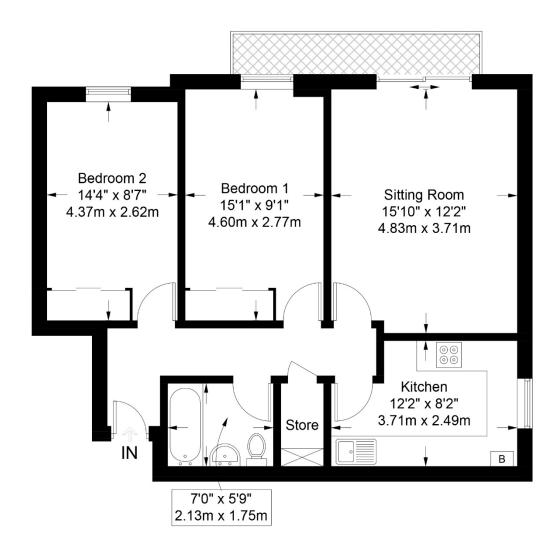

## **8 Charlotte Rose House, Christchurch Road,** Lansdown, Cheltenham GL50 2PB Approximate Gross Internal Area 704 sq ft / 65.4 sq m

These particulars, whilst believed to be accurate are set out as a general outline only for guidance and do not constitute any part of an offer or contract. Intending purchasers should not rely on them as statements or representation of fact, but must satisfy themselves by inspection or otherwise as to their accuracy. We have not carried out a detailed survey nor tested the services, appliances and specific fittings. Room sizes should not be relied upon for carpets and furnishings. The measurements given are approximate. No person in this firms employment has the authority to make or give any representation or warranty in respect of the property. Purchasers should not rely on room labels as they are chosen by the floor planner and may not have the deemed planning consent for such use.