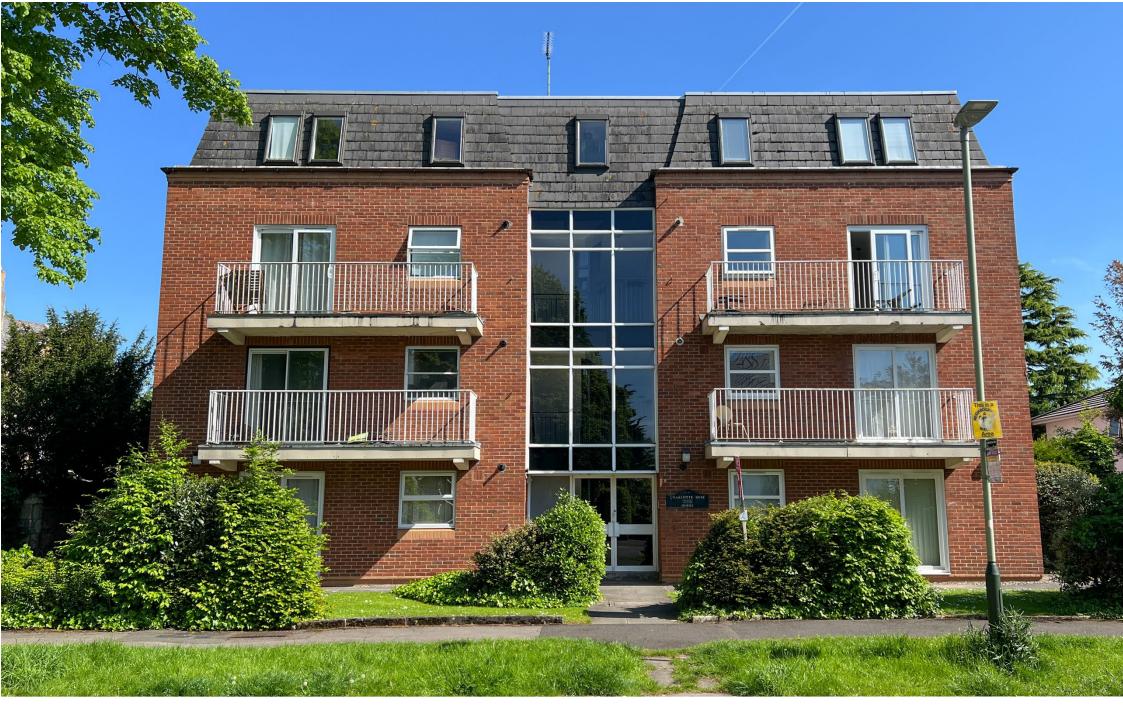

An established flat located in the heart of Lansdown, Cheltenham. This well-proportioned property comprises of a entrance hall, sitting room with balcony, fitted kitchen, two bedrooms and bathroom. In addition there is an allocated car parking space.

## **8 Charlotte Rose House, Christchurch Road,** Lansdown, Cheltenham GL50 2PB Approximate Gross Internal Area 704 sq ft / 65.4 sq m

These particulars, whilst believed to be accurate are set out as a general outline only for guidance and do not constitute any part of an offer or contract. Intending purchasers should not rely on them as statements or representation of fact, but must satisfy themselves by inspection or otherwise as to their accuracy. We have not carried out a detailed survey nor tested the services, appliances and specific fittings. Room sizes should not be relied upon for carpets and furnishings. The measurements given are approximate. No person in this firms employment has the authority to make or give any representation or warranty in respect of the property. Purchasers should not rely on room labels as they are chosen by the floor planner and may not have the deemed planning consent for such use.